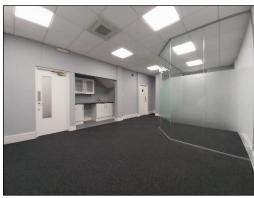

## DESCRIPTION

Magellan Terrace comprises modern offices in a landscaped environment. The offices are predominately open plan with a generous allocated parking provision.

## **AMENITIES**

- Suspended ceilings with recessed lighting
- Perimeter trunking
- Air conditioning (not tested)
- WC accommodation (male and female)
- On-site allocated parking spaces (1:221 sq ft)
- Double glazing
- Gas fired central heating
- Kitchen/tea points
- Self-contained offices
- Gatwick airport <2 miles away</li>