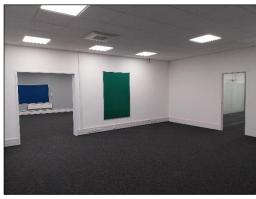

## DESCRIPTION

Magellan Terrace comprises modern offices in a landscaped environment. The offices are predominately open plan with a generous allocated parking provision.

## **AMENITIES**

- Suspended ceilings with recessed lighting
- Perimeter trunking
- Air conditioning (not tested)
- WC accommodation (male and female)
- On-site allocated parking spaces (1:221 sq ft)
- Double glazing
- Gas fired central heating
- Kitchen/tea points
- Self-contained offices
- Gatwick airport <2 miles away</li>