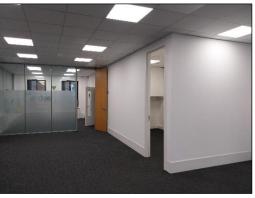

## DESCRIPTION

Magellan Terrace comprises modern offices in a landscaped environment. The offices are predominately open plan with a generous allocated parking provision.

## **AMENITIES**

- Suspended ceilings with recessed lighting
- Perimeter trunking
- Air conditioning (not tested)
- WC accommodation (male and female)
- On-site allocated parking spaces (1:221 sq ft)
- Double glazing
- Gas fired central heating
- Kitchen/tea points
- Self-contained offices
- Gatwick airport <2 miles away</li>