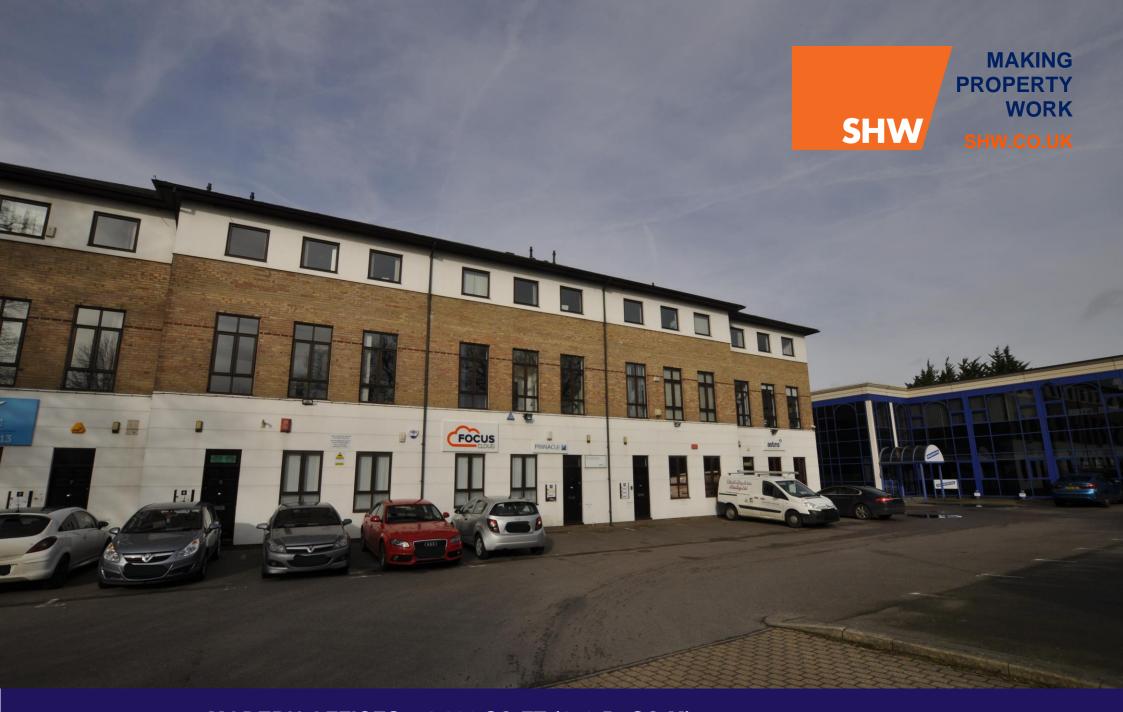

TO LET MODERN OFFICES – 1,836 SQ FT (170.57 SQ M)

Magellan Terrace, Gatwick Road, Crawley, West Sussex, RH10 9PJ

## DESCRIPTION

Magellan Terrace comprises modern offices in a landscaped environment. The offices are predominately open plan with a generous allocated parking provision.

## LOCATION

Magellan Terrace is prominently located on the Gatwick Road, at its junction with Fleming Way on the Manor Royal Industrial Estate. J10 of the M23 is 1.5 miles distant with the M23 / M25 (J7) being 8.5 miles distant. Gatwick Airport and Three Bridges rail station are approximately 2 miles.away providing rail services to both London Bridge and London Victoria as well as to the South Coast.