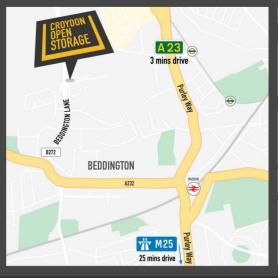

# LOCATION

The site is located at the southern end of Beddington Lane (B272) adjacent to Wickes. Locally, Purley Way is approx 800m east of the site, and surrounding Tram Stops include Waddon Marsh, Ampere Way, Therapia Lane and Beddington Lane.

## **CROYDON TOWN** CENTRE

A23 3 mins

0.8 miles

CENTRAL LONDON 60 mins

13 miles