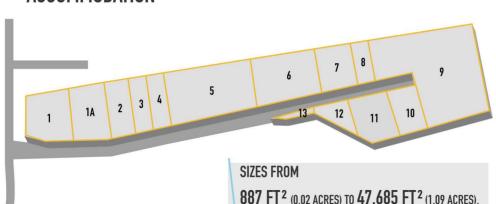

# All areas are approximate Gross Internal

| Plot Number | Size (Sqft) | Size (Acres) | Availability | Rent (per annum exclusive) |
|-------------|-------------|--------------|--------------|----------------------------|
| 8           | 3,285       | 0.08         | Available    | £36,500                    |
| 11          | 8,246       | 0.19         | Available    | £82,500                    |