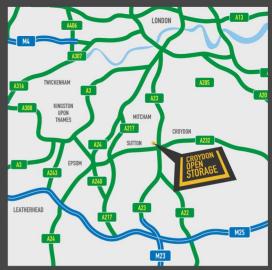

# LOCATION

The site is located at the southern end of Beddington Lane (B272) adjacent to Wickes. Locally, Purley Way is approx 800m east of the site, and surrounding Tram Stops include Waddon Marsh, Ampere Way, Therapia Lane and Beddington Lane.

## **CROYDON TOWN** CENTRE

A23 3 mins

0.8 miles

CENTRAL LONDON 60 mins

13 miles