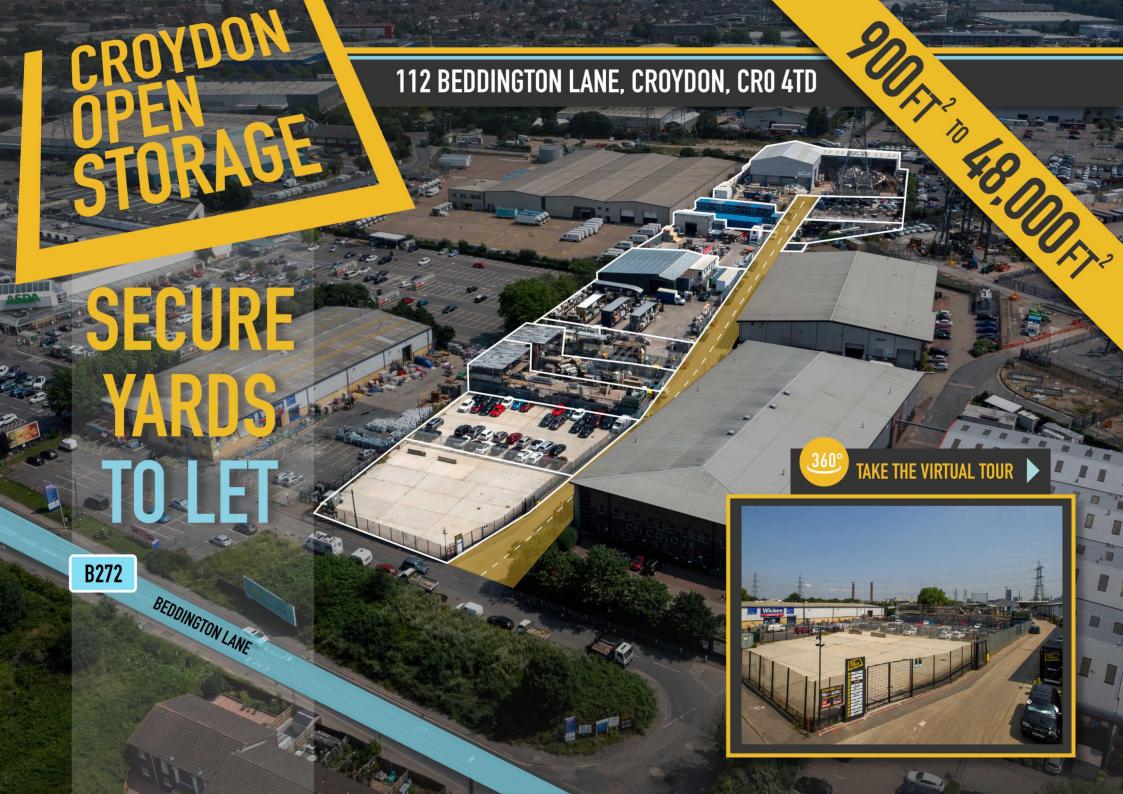

# **DESCRIPTION**

Croydon Open Storage offers fully serviced and secure open storage yards available to let on short or long terms leases. All plots are newly surfaced, secure and have all the main services to them.

Long term leases available

Prime location

Securely fenced and gated

Power

Water

New drainage & sewerage facilities

# LOCATION

The site is located at the southern end of Beddington Lane (B272) adjacent to Wickes. Locally, Purley Way is approx 800m east of the site, and surrounding Tram Stops include Waddon Marsh, Ampere Way, Therapia Lane and Beddington Lane.