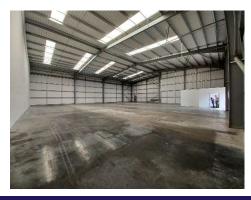

#### **DESCRIPTION**

Modern trade counter unit available on a well established South London industrial/trade estate.

The unit is of a steel portal frame construction with glazed frontage and ample parking/loading.

# **ACCOMMODATION (GROSS INTERNAL AREA)**

**SQ FT** SQ M

Ground Floor 8,182 760.11

#### **AMENITIES**

- Eaves height 7.6m
- Established trading estate
- 8 Car parking spaces
- Roller loading door
- Security shutters