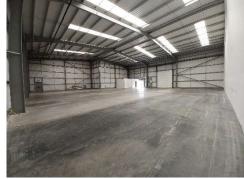

#### **DESCRIPTION**

Modern trade counter unit available on a well established South London industrial/trade estate.

The unit is of a steel portal frame construction with glazed frontage and ample parking/loading.

# **ACCOMMODATION (GROSS INTERNAL AREA)**

**SQ FT** SQ M

Ground Floor 8,182 760.11

#### **AMENITIES**

- Eaves height 7.6m
- Established trading estate
- 8 Car parking spaces
- Roller loading door
- Security shutters