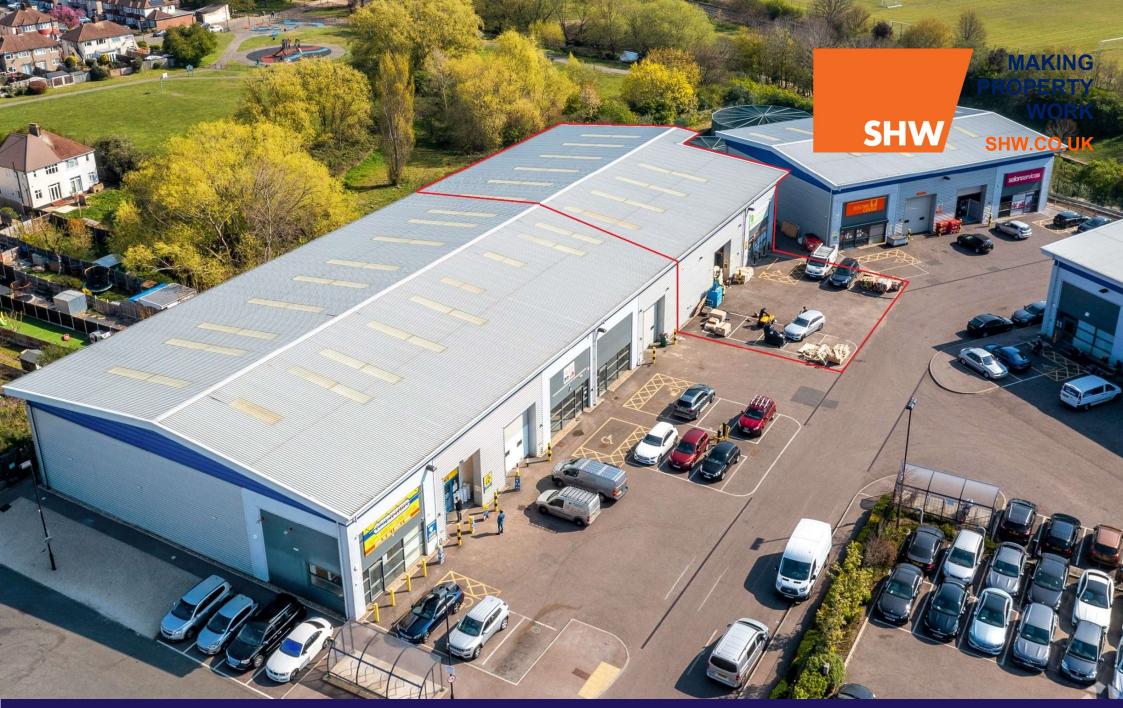

TO LET

INDUSTRIAL AND WAREHOUSE – 8,182 SQ FT (760.11 SQ M)
Unit B4, Trade City Sydenham, Bell Green, London, SE26 4PR

#### **DESCRIPTION**

Modern trade counter unit available on a well established South London industrial/trade estate.

The unit is of a steel portal frame construction with glazed frontage and ample parking/loading.

#### **AMENITIES**

- Eaves height 7.6m
- Established trading estate
- 8 Car parking spaces
- Roller loading door
- Security shutters