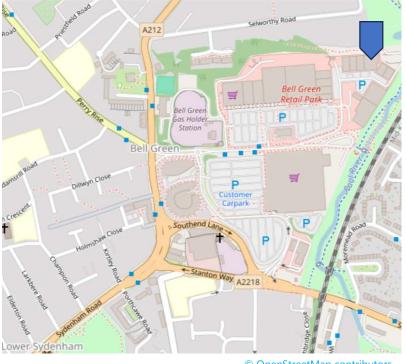

## **LOCATION**

The units are located in Bell Green, a popular area for London's trade counter, retail and industrial occupiers. Located just off the A205 South Circular, the property sits in an easily accessible South London location and also benefits from good road links into central London and the M25.

The property is accessible via public transport from Lower Sydenham Train Station and via various bus routes.

Local occupiers include: