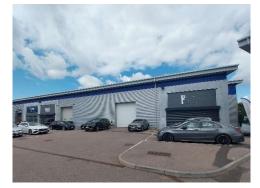

#### **DESCRIPTION**

Modern trade counter unit available on a well established South London industrial/trade estate.

The unit is of a steel portal frame construction with glazed frontage and ample parking/loading.

#### **AMENITIES**

- Eaves height 7.6m
- Established trading estate
- 8 Car parking spaces
- Roller loading door
- Security shutters