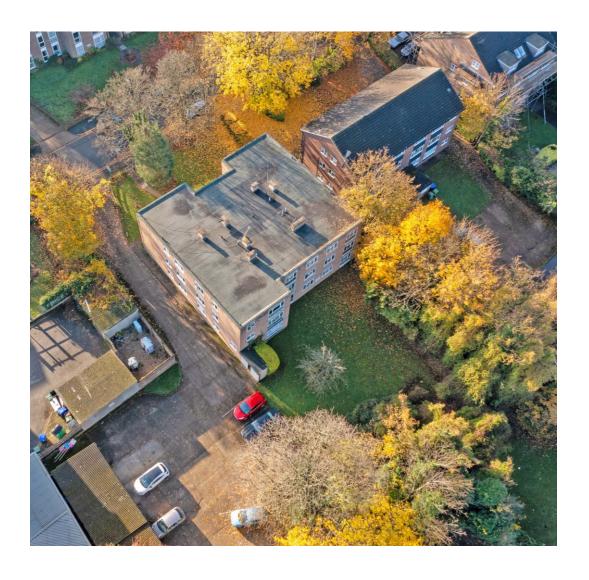

#### **DESCRIPTION**

The property comprises a three-storey block of 18 flats. The flats are all sold-off on long leases.

To the rear of the site there is a block of 10x garages, additional parking for approximately 7x vehicles and communal gardens. We understand that the parking is demised to the sold off flats and there is visitor parking available.

The site area extends to approximately 0.501 Acres (0.2 hectares).