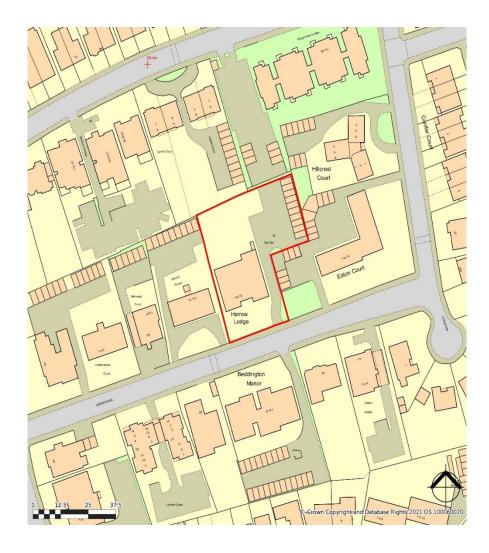

# **LOCATION**

The property is located on Eaton Road, Sutton

Sutton railway station is located 0.5 miles from the property which provides direct links to Epsom in 9 minutes, London Victoria in 30 minutes and London Blackfriars in 50 minutes.

The site area extends to approximately 0.501 Acres (0.2 hectares).