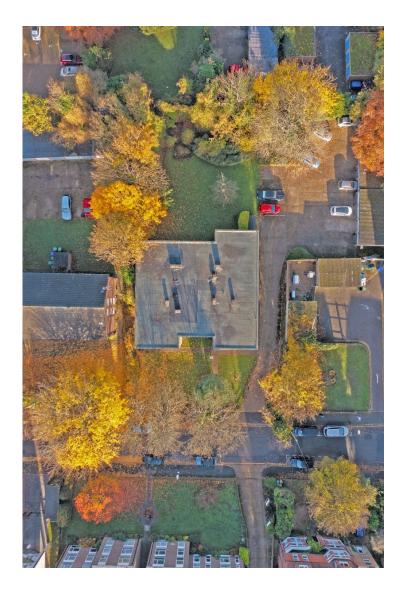

#### **DESCRIPTION**

The property comprises a three-storey block of 18 flats. The flats are all sold-off on long leases.

To the rear of the site there is a block of 10x garages, additional parking for approximately 7x vehicles and communal gardens. We understand that the parking is demised to the sold off flats and there is visitor parking available.

The site area extends to approximately 0.501 Acres (0.2 hectares).