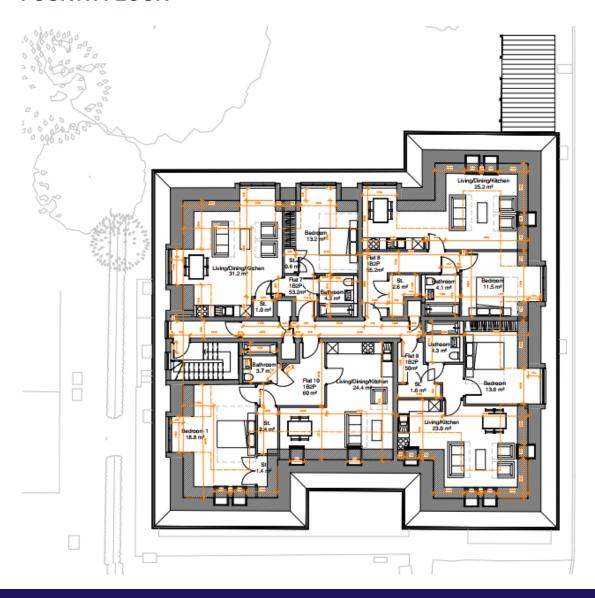

# PROPOSED FLOOR PLANS - FOURTH FLOOR

**VIEWINGS - 020 8662 2700** 

**Richard Pillow** t: 07947 373868

**Harry Speed t:** 07714 690 431

twitter - @SHWProperty

in

**LinkedIn - SHW Property** 

**Instagram – SHW Property** 

The proposed scheme will comprise the following accommodation:

| Flat Number | Floor  | Size (SQ.M.) | Bedrooms | Bathrooms     |
|-------------|--------|--------------|----------|---------------|
| Flat 1      | Third  | 43.30        | 1B1P     | 1 shower room |
| Flat 2      | Third  | 42.90        | 1B1P     | 1 shower room |
| Flat 3      | Third  | 61.00        | 2B3P     | 1 bathroom    |
| Flat 4      | Third  | 65.10        | 2B3P     | 1 bathroom    |
| Flat 5      | Third  | 40.17        | 1B1P     | 1 shower room |
| Flat 6      | Third  | 52.17        | 1B2P     | 1 bathroom    |
| Flat 7      | Fourth | 53.20        | 1B2P     | 1 bathroom    |
| Flat 8      | Fourth | 55.20        | 1B2P     | 1 bathroom    |
| Flat 9      | Fourth | 50.00        | 1B2P     | 1 bathroom    |
| Flat 10     | Fourth | 60.00        | 1B2P     | 1 bathroom    |