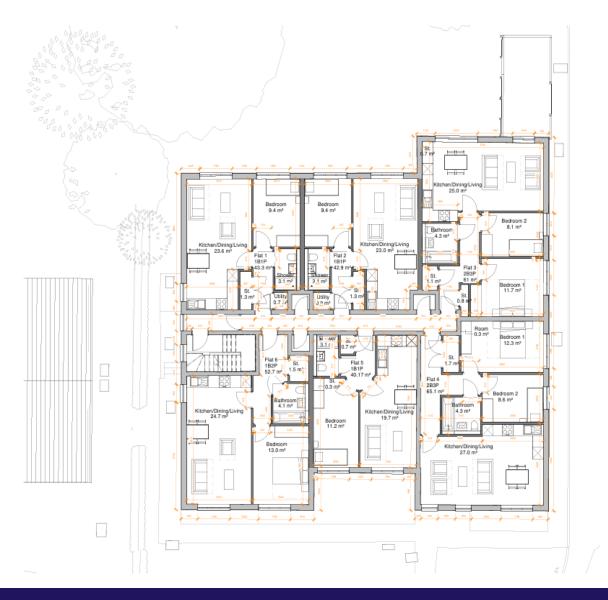

# PROPOSED FLOOR PLANS - THIRD FLOOR

**VIEWINGS - 020 8662 2700** 

**Richard Pillow t**: 07947 373868

**Harry Speed** t: 07714 690 431

twitter - @SHWProperty

**LinkedIn - SHW Property** 

e: hspeed@shw.co.uk

The proposed scheme will comprise the following accommodation:

| Flat Number | Floor  | Size (SQ.M.) | Bedrooms | Bathrooms     |
|-------------|--------|--------------|----------|---------------|
| Flat 1      | Third  | 43.30        | 1B1P     | 1 shower room |
| Flat 2      | Third  | 42.90        | 1B1P     | 1 shower room |
| Flat 3      | Third  | 61.00        | 2B3P     | 1 bathroom    |
| Flat 4      | Third  | 65.10        | 2B3P     | 1 bathroom    |
| Flat 5      | Third  | 40.17        | 1B1P     | 1 shower room |
| Flat 6      | Third  | 52.17        | 1B2P     | 1 bathroom    |
| Flat 7      | Fourth | 53.20        | 1B2P     | 1 bathroom    |
| Flat 8      | Fourth | 55.20        | 1B2P     | 1 bathroom    |
| Flat 9      | Fourth | 50.00        | 1B2P     | 1 bathroom    |
| Flat 10     | Fourth | 60.00        | 1B2P     | 1 bathroom    |