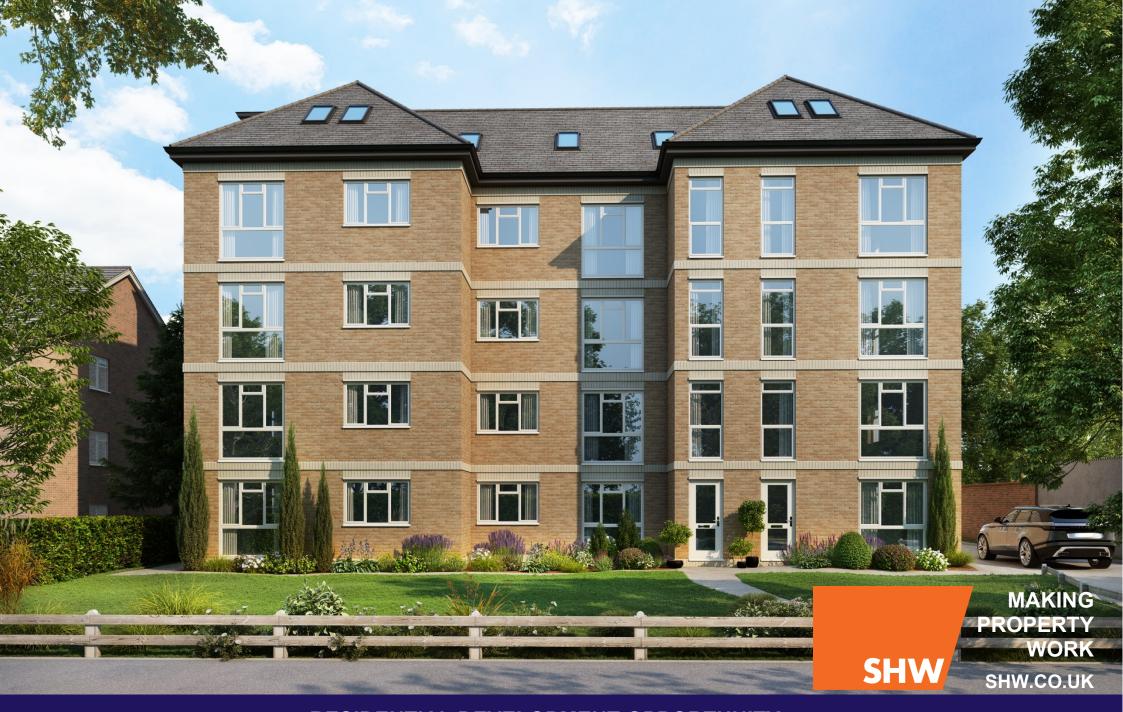

#### **PROPERTY HIGHLIGHTS:**

- Residential development 'air-space' opportunity with Prior Approval for the erection of 1 new floor and additional accommodation within the roof space to provide 10 self contained residential units and an additional cycle and refuse store.
- Sutton Local Authority Planning reference: DM2023/01827.
- The property is located on Eaton Road, Sutton in a quiet residential suburb Sutton. 0.5 miles from Sutton railway station.
- The site exists as a three storey block of 18 flats with a large rear garden and private off-street parking.
- All 18 flats along with the demised car parking bays have been sold off on long leases.
- Freehold.

### PLANNING CONSENT

Planning permission was granted under Sutton Local Authority Planning reference: DM2023/01827 on 4 December 2023 for – "Prior Approval in relation to the erection of 1 new floor and additional accommodation within the roof space to provide 10 self contained residential units and an additional cycle and refuse store".

The proposed scheme will comprise the following accommodation:

| Flat Number | Floor  | Size (SQ.M.) | Bedrooms | Bathrooms     |
|-------------|--------|--------------|----------|---------------|
| Flat 1      | Third  | 43.30        | 1B1P     | 1 shower room |
| Flat 2      | Third  | 42.90        | 1B1P     | 1 shower room |
| Flat 3      | Third  | 61.00        | 2B3P     | 1 bathroom    |
| Flat 4      | Third  | 65.10        | 2B3P     | 1 bathroom    |
| Flat 5      | Third  | 40.17        | 1B1P     | 1 shower room |
| Flat 6      | Third  | 52.17        | 1B2P     | 1 bathroom    |
| Flat 7      | Fourth | 53.20        | 1B2P     | 1 bathroom    |
| Flat 8      | Fourth | 55.20        | 1B2P     | 1 bathroom    |
| Flat 9      | Fourth | 50.00        | 1B2P     | 1 bathroom    |
| Flat 10     | Fourth | 60.00        | 1B2P     | 1 bathroom    |