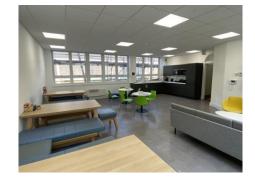

## DESCRIPTION

The office building underwent refurbishment in 2019. It provides office space over 4 floors which is currently arranged for a single occupier but can be multi-let.

### **AMENITIES / OPPORTUNITY**

- Redecorated reception area and WC facilities
- Carpeted
- Perimeter trunking
- Suspended ceilings
- Passenger lifts
- Showers
- Kitchenettes to each suite