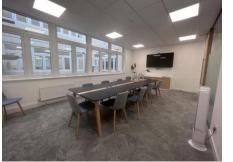

## DESCRIPTION

The office building underwent refurbishment in 2019. It provides office space over 4 floors which is currently arranged for a single occupier but can be multi-let.

### **AMENITIES / OPPORTUNITY**

- Redecorated reception area and WC facilities
- Carpeted
- Perimeter trunking
- Suspended ceilings
- Passenger lifts
- Showers
- Kitchenettes to each suite