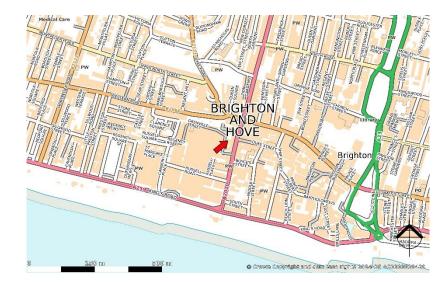

## LOCATION

Atlas Chambers is located in the heart of Brighton city centre. West Street is a well established office and retail area close to Churchill Square shopping centre, Brighton

mainline railway, the famous Lanes and North Laine area.