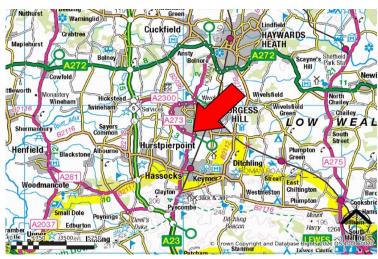

#### **LOCATION**

- Established housing estate location.
- 0.5 miles Burgess Hill station.