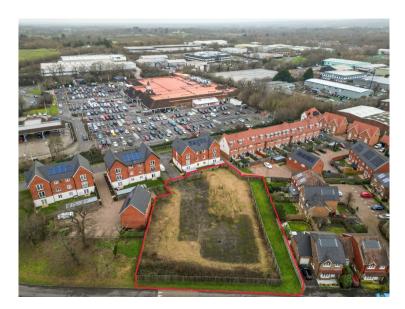

#### **DESCRIPTION**

- Allocated flat cleared site for 12 homes (flats and/or houses).
- Ref. SA14 Site Allocations Development Plan Document MSDC June 2022.
- 0.5 acres (0.2 ha).
- · To be sold with VP.

#### **LOCATION**

- Established housing estate location.
- 0.5 miles Burgess Hill station.