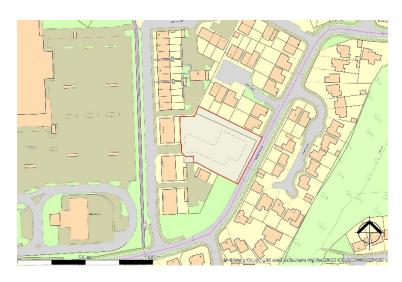

#### **DESCRIPTION**

- Allocated flat cleared site for 12 homes (flats and/or houses).
- Ref. SA14 Site Allocations Development Plan Document MSDC June 2022.
- 0.5 acres (0.2 ha).
- · To be sold with VP.

#### **LOCATION**

- Established housing estate location.
- 0.5 miles Burgess Hill station.