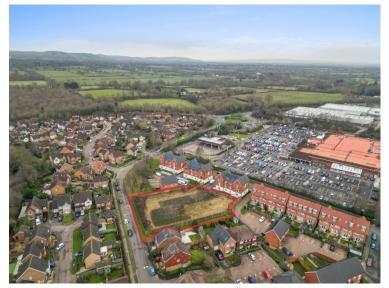

# **ALLOCATED LAND FOR 12 HOMES**

Land to the south of Selby Close, Hammonds Ridge, Burgess Hill, West Sussex, RH15 9QW

#### **DESCRIPTION**

- Allocated flat cleared site for 12 homes (flats and/or houses).
- Ref. SA14 Site Allocations Development Plan Document MSDC June 2022.
- 0.5 acres (0.2 ha).
- · To be sold with VP.

#### **LOCATION**

- Established housing estate location.
- 0.5 miles Burgess Hill station.