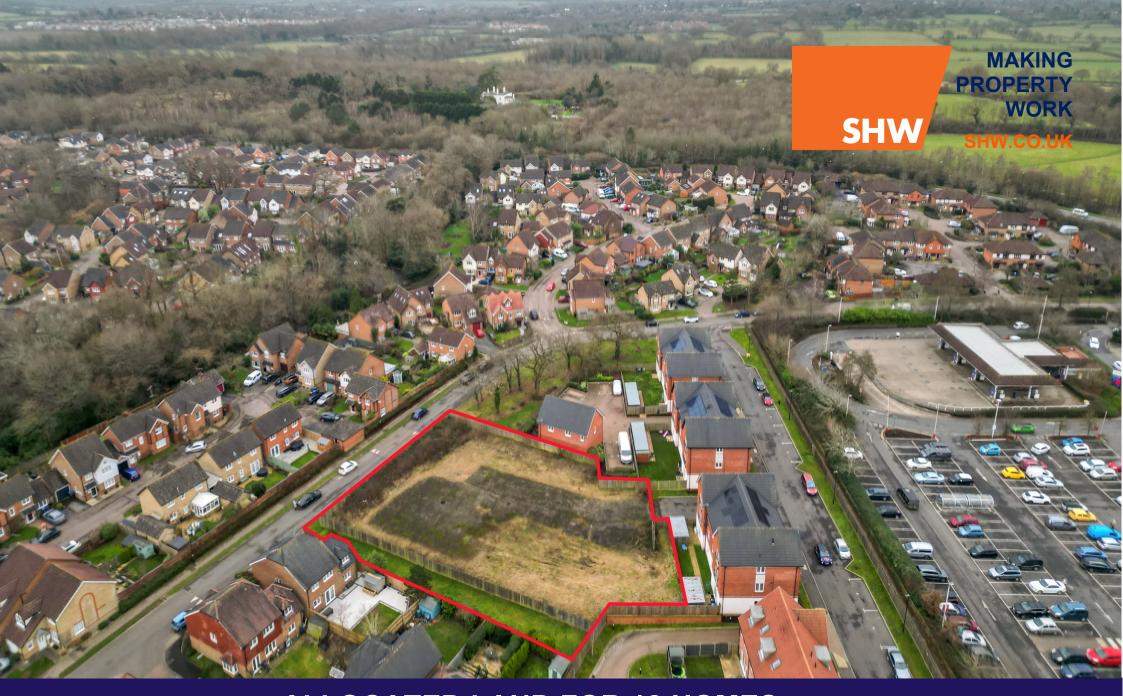

# **ALLOCATED LAND FOR 12 HOMES**

Land to the south of Selby Close, Hammonds Ridge, Burgess Hill, West Sussex, RH15 9QW

#### **DESCRIPTION**

- Allocated flat cleared site for 12 homes (flats and/or houses).
- Ref. SA14 Site Allocations Development Plan Document MSDC June 2022.
- 0.5 acres (0.2 ha).
- · To be sold with VP.

#### **LOCATION**

- Established housing estate location.
- 0.5 miles Burgess Hill station.