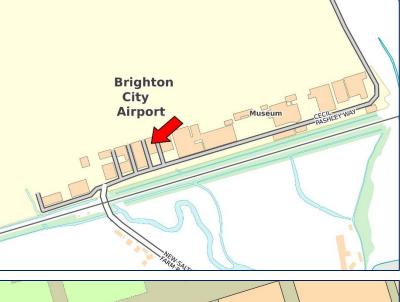

Shoreham Town Centre is approximately 15 minutes' walk, with Shoreham station providing direct train links to London Victoria & Brighton.

The building is at the western end of Cecil Pashley Way