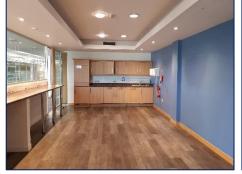

## DESCRIPTION

A modern stand alone building currently arranged as a combination of open plan and partitioned offices at ground and first floor levels with a parking area and an additional car park to the front

## **AMENITIES**

- Fully air conditioned offices
- Carpeted
- WCs
- Lift

(0)

- Fitted Kitchen
- Parking for 48 cars (1:327 sq ft)
- Fully accessible raised floors