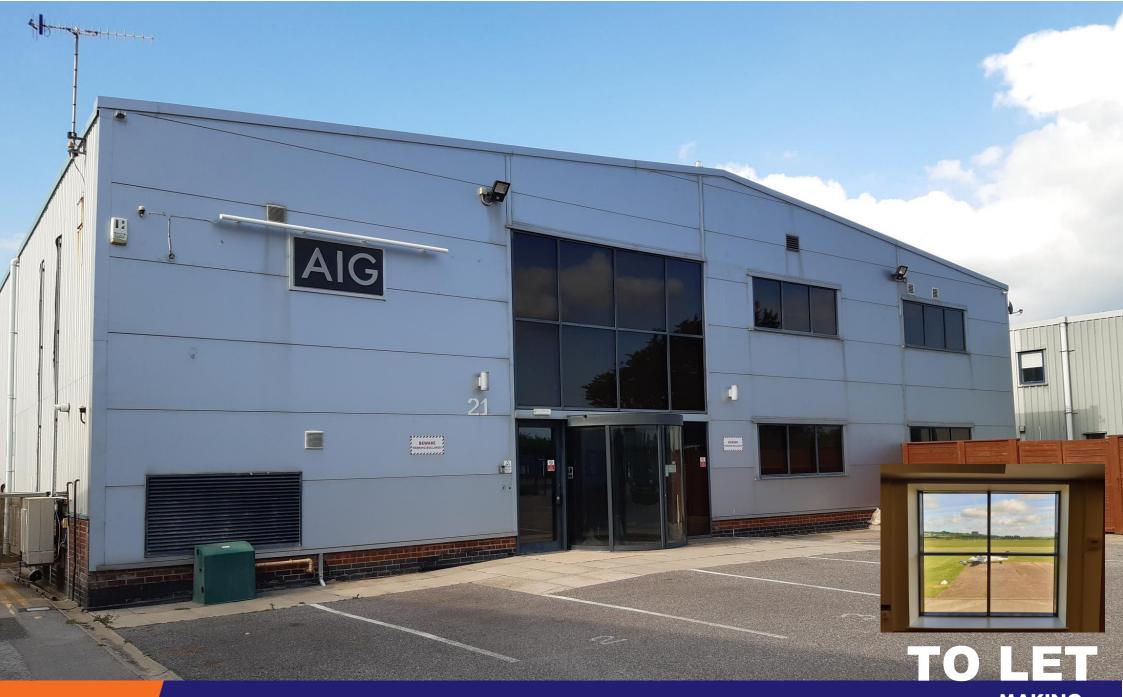

**OFFICES – TO BE REFURBISHED – 14,078 SQ FT (1,307.97 SQ M)** Unit 21, Cecil Pashley Way, Brighton City Airport, Shoreham-by-Sea, BN43 5FF

MAKING PROPERTY WORK SHW.CO.UK

# UNIT 21, CECIL PASHLEY WAY, BRIGHTON CITY AIRPORT, SHOREHAM-BY-SEA, BN43 5FF

High Quality Offices

26 March 2025

# LOCATION

Brighton City Airport is strategically located between Brighton (7 Miles East) and Worthing (5 Miles West). Access is via the A27 dual carriageway from the north as well as the A259 South Coast Road.

Shoreham Town Centre is approximately 15 minutes' walk, with Shoreham station providing direct train links to London Victoria & Brighton.

The building is at the western end of Cecil Pashley Way

## DESCRIPTION

A modern stand alone building currently arranged as a combination of open plan and partitioned offices at ground and first floor levels with a parking area and an additional car park to the front

## **AMENITIES**

- Fully air conditioned offices
- Carpeted
- WCs
- Lift

(0)

- Fitted Kitchen
- Parking for 48 cars (1:327 sq ft)
- Fully accessible raised floors