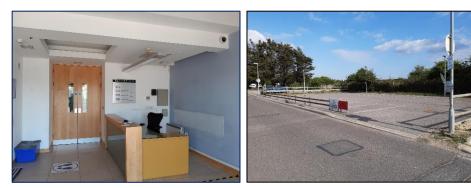

## DESCRIPTION

A modern stand alone building currently arranged as a combination of open plan and partitioned offices at ground and first floor levels with a parking area and an additional car park to the front

## **AMENITIES**

- Fully air conditioned offices
- Carpeted
- WCs
- Lift

(0)

- Fitted Kitchen
- Parking for 48 cars (1:327 sq ft)
- Fully accessible raised floors