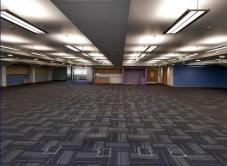

## DESCRIPTION

A modern stand alone building currently arranged as a combination of open plan and partitioned offices at ground and first floor levels with a parking area and an additional car park to the front

## **AMENITIES**

- Fully air conditioned offices
- Carpeted
- WCs
- Lift

(0)

- Fitted Kitchen
- Parking for 48 cars (1:327 sq ft)
- Fully accessible raised floors

### **ACCOMMODATION (NIA)**

|              | SQ FT  | SQ M     |
|--------------|--------|----------|
| Ground Floor | 6,668  | 619.55   |
| First Floor  | 7,410  | 688.42   |
| TOTAL NIA    | 14,078 | 1,307.97 |