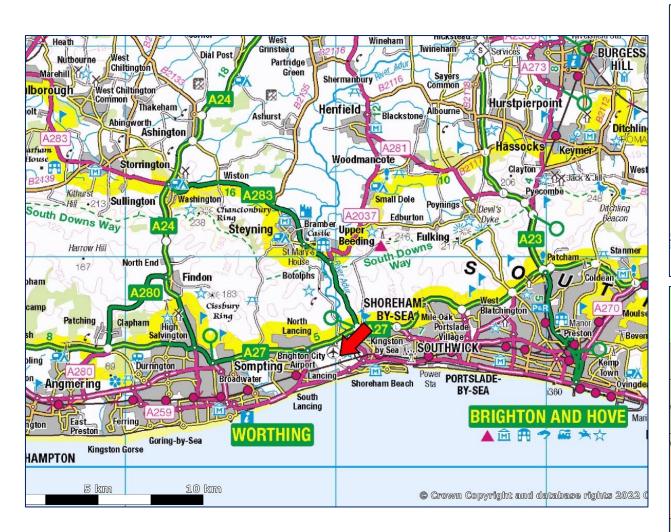

# LOCATION

Brighton City Airport is strategically located between Brighton (7 Miles East) and Worthing (5 Miles West). Access is via the A27 dual carriageway from the north as well as the A259 South Coast Road.

Shoreham Town Centre is approximately 15 minutes' walk, with Shoreham station providing direct train links to London Victoria & Brighton.

The building is at the western end of Cecil Pashley Way