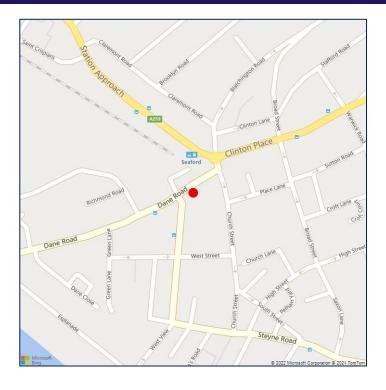

#### **LOCATION**

The property is located in the coastal town of Seaford between Newhaven and Eastbourne. Seaford station is less than a 2 minute walk away, which provides links into Brighton. The unit is a short walk from the beach and ample parking is available. Nearby occupiers include Morrisons supermarket, which contributes to heavy footfall, as well as Burger Box Seaford, Fox and Sons Estate Agents and Trawlers Fish and Chips. The unit holds a prominent corner location, offering a return frontage and high visibility from traffic and pedestrians.