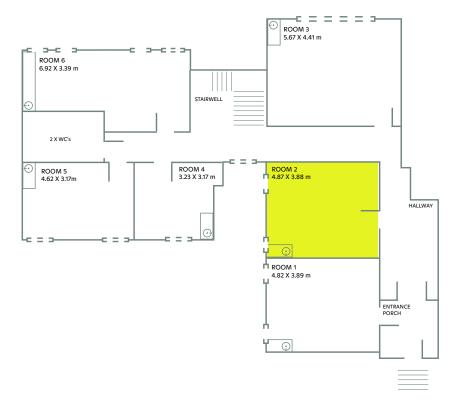

### Central Heating

Dedicated Super fast fiber WIFI connection

24 hr access

Lockable room

£250 per week

**Central Heating** 

Dedicated Super fast fiber WIFI connection

24 hr access

Lockable room

£120 per week

**Central Heating** 

Dedicated Super fast fiber WIFI connection

24 hr access

Lockable room

£150 per week

**Central Heating** 

Dedicated Super fast fiber WIFI connection

24 hr access

Lockable room

£250 per week