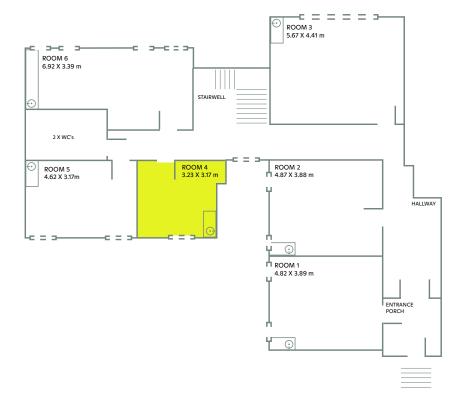

# Offices Available

Central Heating

Dedicated Super fast fiber WIFI connection

24 hr access

Lockable room

£170 per week

Central Heating

Dedicated Super fast fiber WIFI connection

24 hr access

Lockable room

£170 per week

### Central Heating

Dedicated Super fast fiber WIFI connection

24 hr access

Lockable room

£250 per week

**Central Heating** 

Dedicated Super fast fiber WIFI connection

24 hr access

Lockable room

£120 per week

**Central Heating** 

Dedicated Super fast fiber WIFI connection

24 hr access

Lockable room

£150 per week

**Central Heating** 

Dedicated Super fast fiber WIFI connection

24 hr access

Lockable room

£250 per week