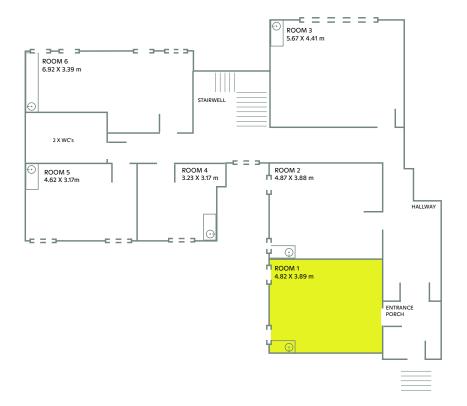

# Offices Available

Central Heating

Dedicated Super fast fiber WIFI connection

24 hr access

Lockable room

£170 per week

Central Heating

Dedicated Super fast fiber WIFI connection

24 hr access

Lockable room

£170 per week