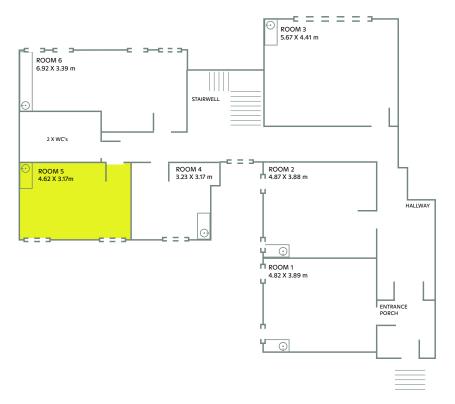

# Offices Available

Central Heating

Dedicated Super fast fiber WIFI connection

24 hr access

Lockable room

£170 per week

Central Heating

Dedicated Super fast fiber WIFI connection

24 hr access

Lockable room

£170 per week

### Central Heating

Dedicated Super fast fiber WIFI connection

24 hr access

Lockable room

£250 per week

**Central Heating** 

Dedicated Super fast fiber WIFI connection

24 hr access

Lockable room

£120 per week

**Central Heating** 

Dedicated Super fast fiber WIFI connection

24 hr access

Lockable room

£150 per week

**Central Heating** 

Dedicated Super fast fiber WIFI connection

24 hr access

Lockable room

£250 per week