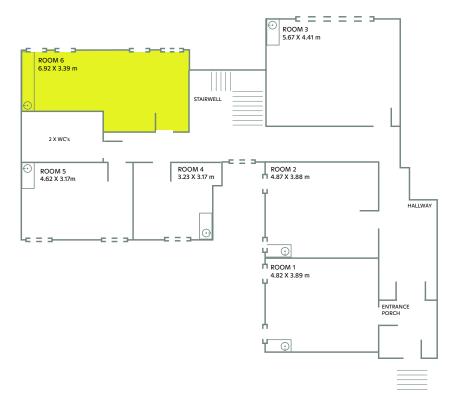

# Offices Available

Central Heating

Dedicated Super fast fiber WIFI connection

24 hr access

Lockable room

£170 per week

Central Heating

Dedicated Super fast fiber WIFI connection

24 hr access

Lockable room

£170 per week

### Central Heating

Dedicated Super fast fiber WIFI connection

24 hr access

Lockable room

£250 per week

**Central Heating** 

Dedicated Super fast fiber WIFI connection

24 hr access

Lockable room

£120 per week

**Central Heating** 

Dedicated Super fast fiber WIFI connection

24 hr access

Lockable room

£150 per week

**Central Heating** 

Dedicated Super fast fiber WIFI connection

24 hr access

Lockable room

£250 per week