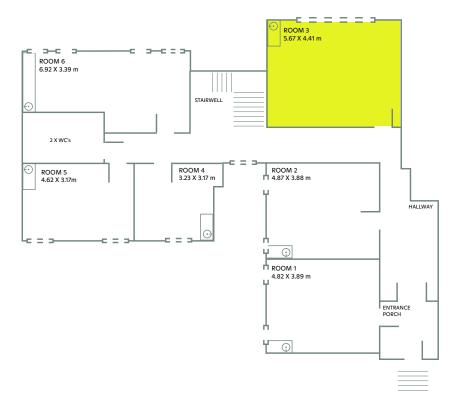

# Offices Available

Central Heating

Dedicated Super fast fiber WIFI connection

24 hr access

Lockable room

£170 per week

Central Heating

Dedicated Super fast fiber WIFI connection

24 hr access

Lockable room

£170 per week

### Central Heating

Dedicated Super fast fiber WIFI connection

24 hr access

Lockable room

£250 per week

**Central Heating** 

Dedicated Super fast fiber WIFI connection

24 hr access

Lockable room

£120 per week

**Central Heating** 

Dedicated Super fast fiber WIFI connection

24 hr access

Lockable room

£150 per week

**Central Heating** 

Dedicated Super fast fiber WIFI connection

24 hr access

Lockable room

£250 per week