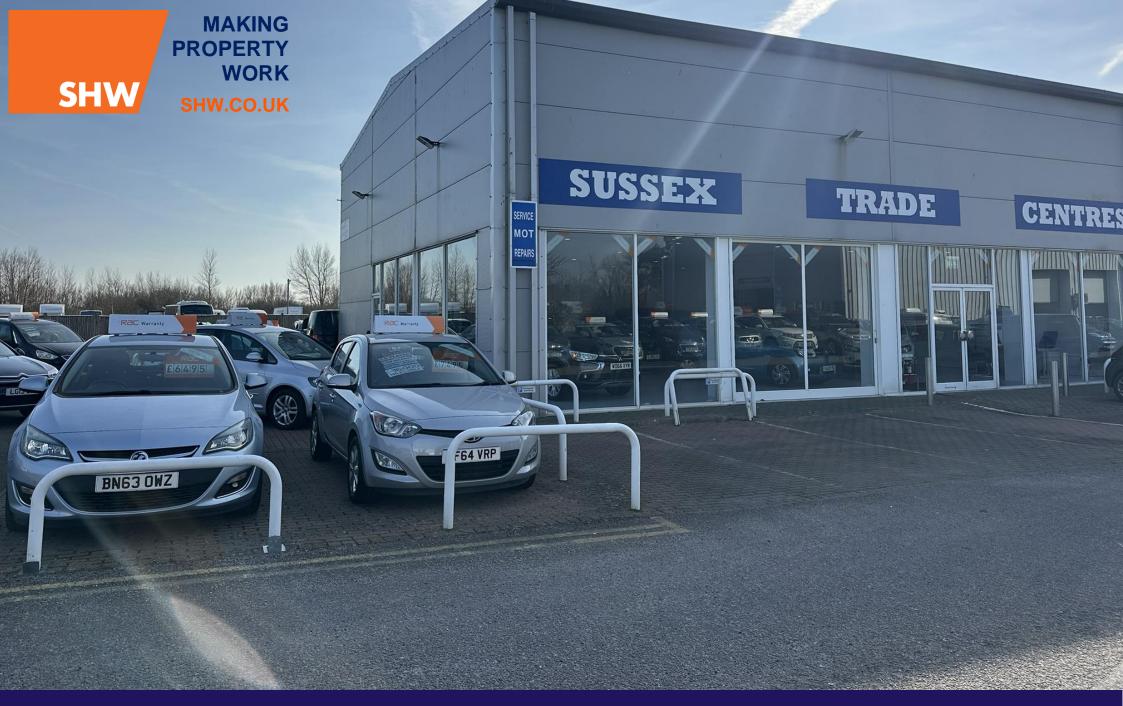

## **SUMMARY**

- End of terrace showroom facility
- Currently used as car sales but could suit variety of users
- Ample yard / parking provision
- Return full height glazed frontage
- 3.5m sliding access door
- Tiled flooring
- 2x partitioned carpeted office rooms
- 2x WC's including disabled size
- Suspended ceiling with air-conditioning
- Perimeter trunking
- Modern estate next to Mercedes-Benz of Eastbourne

## **ACCOMMODATION**

|          | SQ FT | SQ M   |
|----------|-------|--------|
| Showroom | 2,408 | 223.73 |
| WC's     | 58    | 5.42   |
| TOTAL    | 2,466 | 229    |