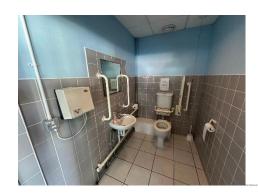

## **SUMMARY**

- End of terrace showroom facility
- Currently used as car sales but could suit variety of users
- Ample yard / parking provision
- Return full height glazed frontage
- 3.5m sliding access door
- Tiled flooring
- 2x partitioned carpeted office rooms
- 2x WC's including disabled size
- Suspended ceiling with air-conditioning
- Perimeter trunking
- Modern estate next to Mercedes-Benz of Eastbourne

## **ACCOMMODATION**

|          | SQ FT | SQ M   |
|----------|-------|--------|
| Showroom | 2,408 | 223.73 |
| WC's     | 58    | 5.42   |
| TOTAL    | 2,466 | 229    |