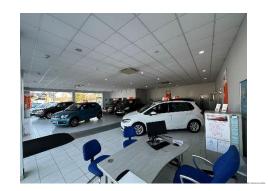

## **SUMMARY**

- End of terrace showroom facility
- Currently used as car sales but could suit variety of users
- Ample yard / parking provision
- Return full height glazed frontage
- 3.5m sliding access door
- Tiled flooring
- 2x partitioned carpeted office rooms
- 2x WC's including disabled size
- Suspended ceiling with air-conditioning
- Perimeter trunking
- Modern estate next to Mercedes-Benz of Eastbourne

## **ACCOMMODATION**

|          | SQ FT | SQ M   |
|----------|-------|--------|
| Showroom | 2,408 | 223.73 |
| WC's     | 58    | 5.42   |
| TOTAL    | 2,466 | 229    |