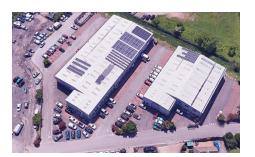

TO LET

INDUSTRIAL / SHOWROOM – 2,466 SQ FT (229 SQ M)

Unit 1-2 Westham Business Park, Eastbourne Road, Pevensey, East Sussex BN24 5NP

## **SUMMARY**

- End of terrace showroom facility
- Currently used as car sales but could suit variety of users
- Ample yard / parking provision
- Return full height glazed frontage
- 3.5m sliding access door
- Tiled flooring
- 2x partitioned carpeted office rooms
- 2x WC's including disabled size
- Suspended ceiling with air-conditioning
- Perimeter trunking
- Modern estate next to Mercedes-Benz of Eastbourne