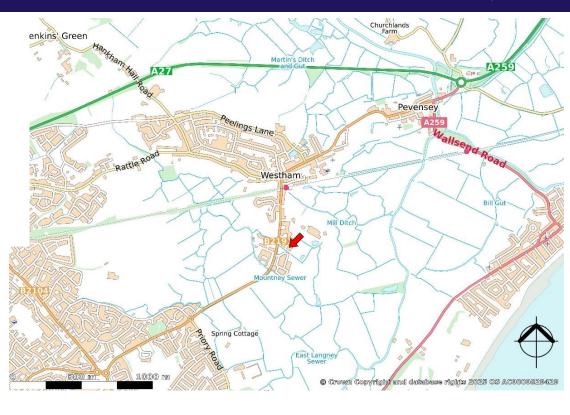

TO LET

INDUSTRIAL / SHOWROOM – 2,466 SQ FT (229 SQ M)

Unit 1-2 Westham Business Park, Eastbourne Road, Pevensey, East Sussex BN24 5NP