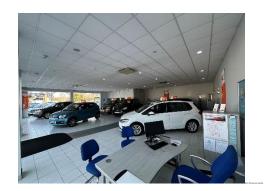

## **SUMMARY**

- End of terrace showroom facility
- Currently used as car sales but could suit variety of users
- Ample yard / parking provision
- Return full height glazed frontage
- 3.5m sliding access door
- Tiled flooring
- 2x partitioned carpeted office rooms
- 2x WC's including disabled size
- Suspended ceiling with air-conditioning
- Perimeter trunking
- Modern estate next to Mercedes-Benz of Eastbourne

## **ACCOMMODATION**

|          | SQ FT | SQ M   |
|----------|-------|--------|
| Showroom | 2,408 | 223.73 |
| WC's     | 58    | 5.42   |
| TOTAL    | 2,466 | 229    |