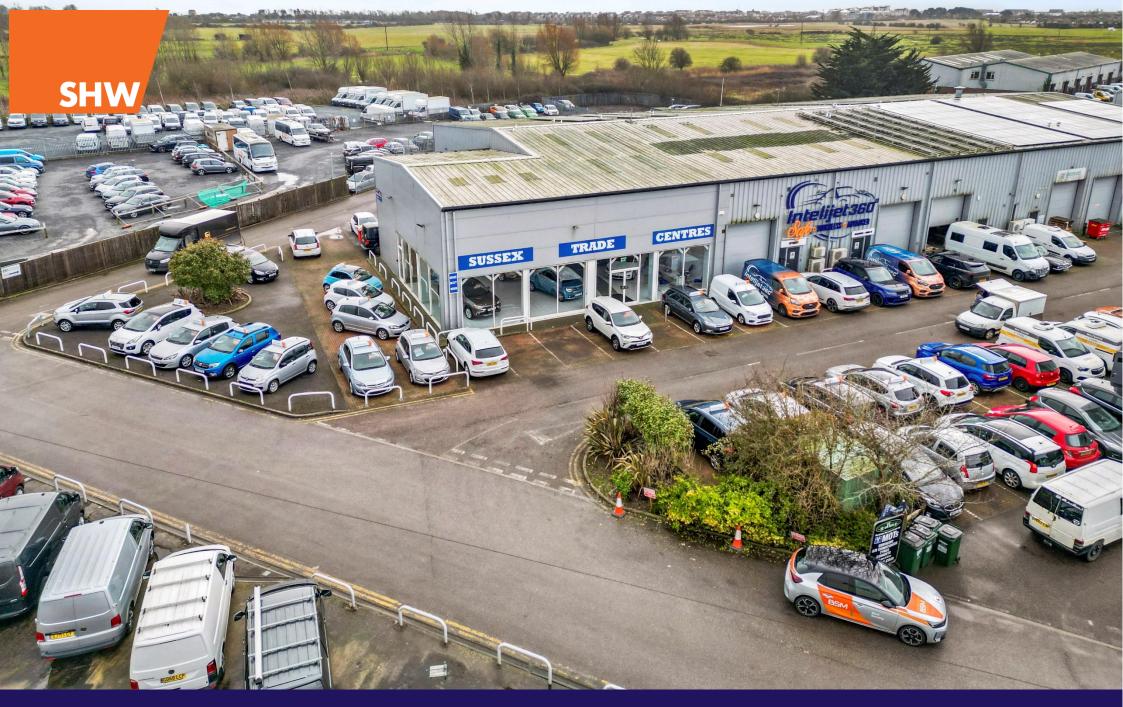

TO LET

INDUSTRIAL / SHOWROOM – 2,466 SQ FT (229 SQ M)

Unit 1-2 Westham Business Park, Eastbourne Road, Pevensey, East Sussex BN24 5NP

## **SUMMARY**

- End of terrace showroom facility
- Currently used as car sales but could suit variety of users
- Ample yard / parking provision
- Return full height glazed frontage
- 3.5m sliding access door
- Tiled flooring
- 2x partitioned carpeted office rooms
- 2x WC's including disabled size
- Suspended ceiling with air-conditioning
- Perimeter trunking
- Modern estate next to Mercedes-Benz of Eastbourne