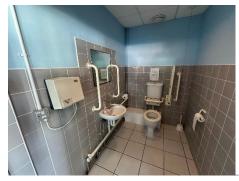

## **SUMMARY**

- End of terrace showroom facility
- Currently used as car sales but could suit variety of users
- Ample yard / parking provision
- Return full height glazed frontage
- 3.5m sliding access door
- Tiled flooring
- 2x partitioned carpeted office rooms
- 2x WC's including disabled size
- Suspended ceiling with air-conditioning
- Perimeter trunking
- Modern estate next to Mercedes-Benz of Eastbourne

## **ACCOMMODATION**

|          | SQ FT | SQ M   |
|----------|-------|--------|
| Showroom | 2,408 | 223.73 |
| WC's     | 58    | 5.42   |
| TOTAL    | 2,466 | 229    |