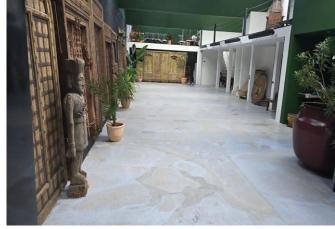

#### **DESCRIPTION**

18 Lloyds Court is located to the rear of a business / industrial unit estate fronting the Manor Royal and Unit 18 arranged at ground floor level. The premises has a roller shutter door and a barrel vaulted roof with a high quality fit-out to suit a range of uses including a showroom. Alternative uses will be considered (subject to planning).