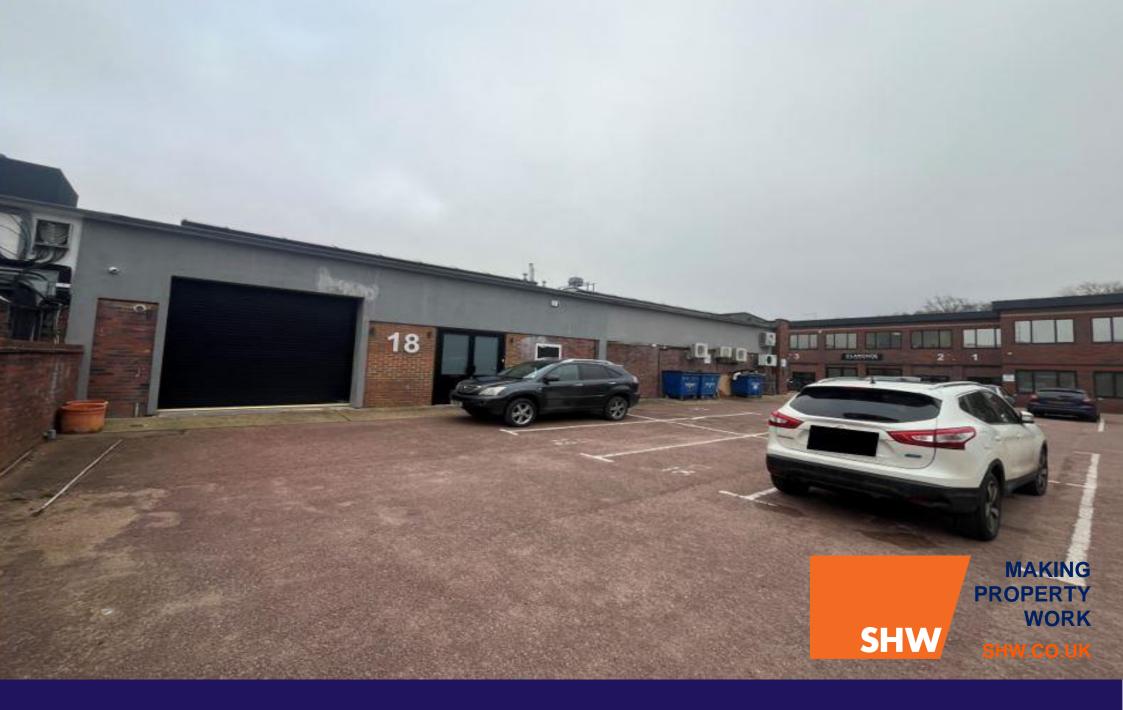

TO LET

INDUSTRIAL AND WAREHOUSE – 2,788 SQ FT (259.01 SQ M) Unit 18, Lloyds Court, Manor Royal, Crawley, West Sussex, RH10 9QX

#### **DESCRIPTION**

18 Lloyds Court is located to the rear of a business / industrial unit estate fronting the Manor Royal and Unit 18 arranged at ground floor level. The premises has a roller shutter door and a barrel vaulted roof with a high quality fit-out to suit a range of uses including a showroom. Alternative uses will be considered (subject to planning).

## **AMENITIES / OPPORTUNITY**

- Roller shutter door
- 3 phase power
- WC and kitchenette
- Shower
- LED lighting
- · 4 allocated car parking spaces and loading area