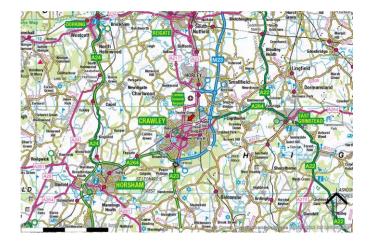

#### **LOCATION**

Lloyds Court is located in the heart of the Manor Royal within Crawley's main commercial area.

Junction 9 of the M23 is approximately 4 miles and Junction 10 approximately 2 miles providing access to the M23/M25.