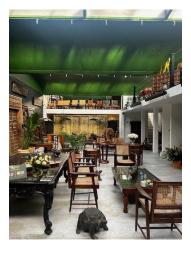

#### **DESCRIPTION**

18 Lloyds Court is located to the rear of a business / industrial unit estate fronting the Manor Royal and Unit 18 arranged at ground floor level. The premises has a roller shutter door and a barrel vaulted roof with a high quality fit-out to suit a range of uses including a showroom. Alternative uses will be considered (subject to planning).