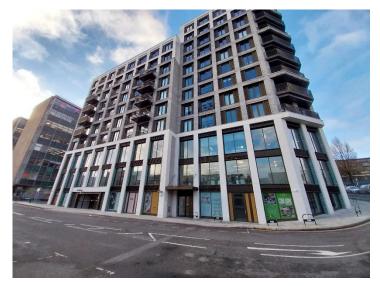

## **DESCRIPTION**

The property comprises a modern, ground floor unit that will be handed over in shell and core condition. The space forms part of the York and Elder Place mixed use development, with 209 apartments, 30,000 sq ft of office space and 3,826 sq ft of flexible retail space.

#### LOCATION

The property is situated just a 5 minute walk from Brighton Station and sits between The Vantage Point and New England House offices behind London Road.

The London Road area is host to a variety of independant and national occupiers including UnBarred Brewery and Tap Room, Fatto a Mano, Curio Café and Bar, Caccia & Tails, Rust Café, Domino's Pizza, Kaspas and The Gym Group.