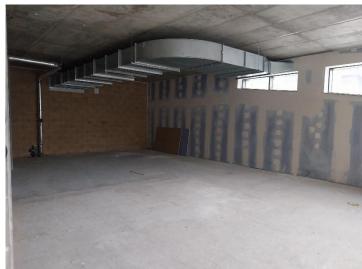

## **DESCRIPTION**

The property comprises a modern, ground floor unit that will be handed over in shell and core condition. The space forms part of the York and Elder Place mixed use development, with 209 apartments, 30,000 sq ft of office space and 3,826 sq ft of flexible retail space.

#### **FEATURES**

- Exposed concrete walls and ceiling
- High quality aluminium shop front
- Large glass frontage
- Wide range of planning uses