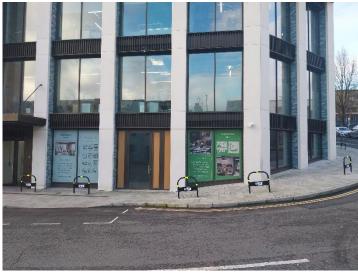

TO LET

NEW GROUND FLOOR UNITS – CENTRAL BRIGHTON E-CLASS & A4 PLANNING USE – 1,806 SQ FT (168 SQ M)

**UNIT 1 - York and Elder Place, Brighton, BN1 4AW** 

Rent | POA

## **DESCRIPTION**

The property comprises a modern, ground floor unit that will be handed over in shell and core condition. The space forms part of the York and Elder Place mixed use development, with 209 apartments, 30,000 sq ft of office space and 3,826 sq ft of flexible retail space.

#### LOCATION

The property is situated just a 5 minute walk from Brighton Station and sits between The Vantage Point and New England House offices behind London Road.

The London Road area is host to a variety of independant and national occupiers including UnBarred Brewery and Tap Room, Fatto a Mano, Curio Café and Bar, Caccia & Tails, Rust Café, Domino's Pizza, Kaspas and The Gym Group.

#### **FEATURES**

- Exposed concrete walls and ceiling
- High quality aluminium shop front
- Large glass frontage
- Wide range of planning uses