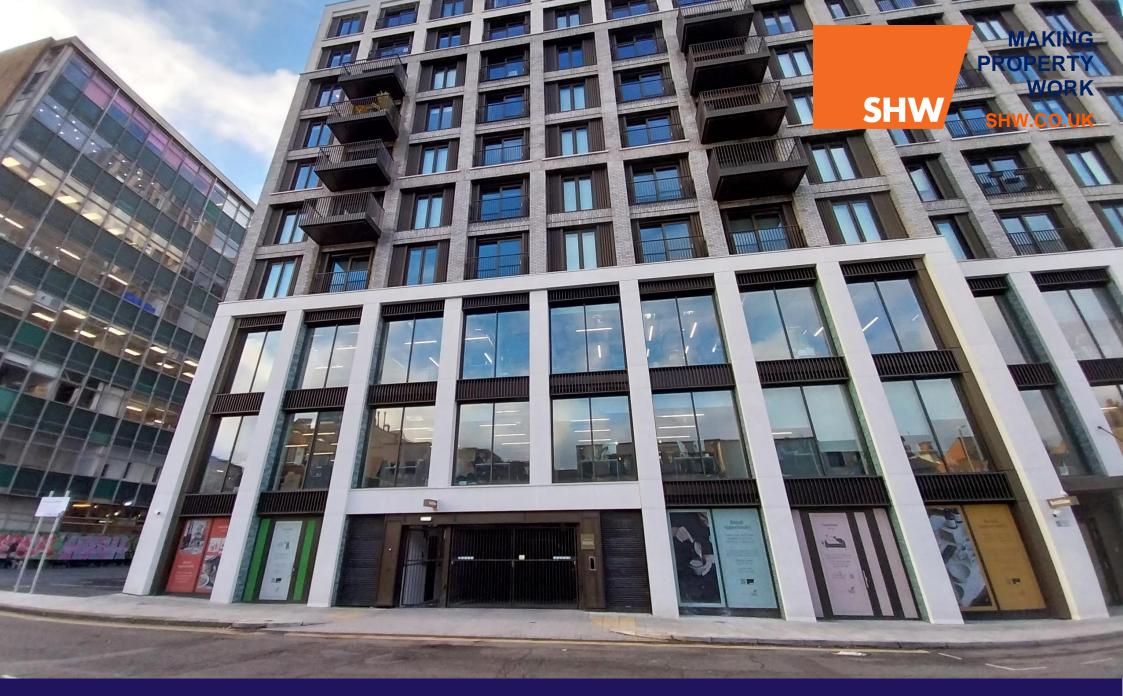

## **DESCRIPTION**

The property comprises a modern, ground floor unit that will be handed over in shell and core condition. The space forms part of the York and Elder Place mixed use development, with 209 apartments, 30,000 sq ft of office space and 3,826 sq ft of flexible retail space.

#### LOCATION

The property is situated just a 5 minute walk from Brighton Station and sits between The Vantage Point and New England House offices behind London Road.

The London Road area is host to a variety of independant and national occupiers including UnBarred Brewery and Tap Room, Fatto a Mano, Curio Café and Bar, Caccia & Tails, Rust Café, Domino's Pizza, Kaspas and The Gym Group.