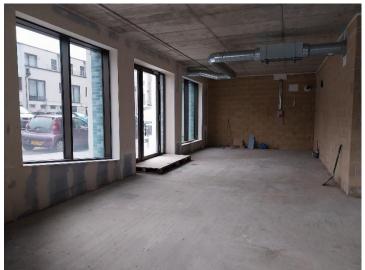

## **DESCRIPTION**

The property comprises a modern, ground floor unit that will be handed over in shell and core condition. The space forms part of the York and Elder Place mixed use development, with 209 apartments, 30,000 sq ft of office space and 3,826 sq ft of flexible retail space.

#### **FEATURES**

- Exposed concrete walls and ceiling
- High quality aluminium shop front
- Large glass frontage
- Wide range of planning uses