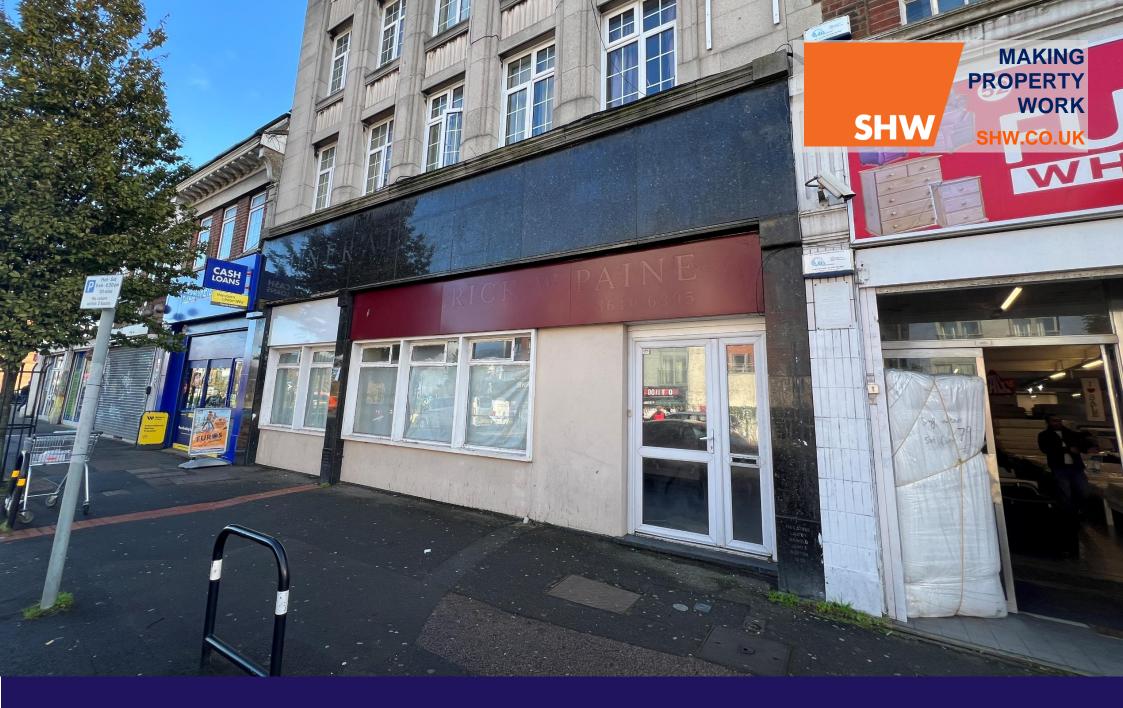

#### DESCRIPTION

The property comprises a large open plan ground floor sales area, suitable for a variety of uses (STNC), with additional storage area, W/C and kitchen facilities to the rear. The property is situated on a busy parade with on-street parking immediately outside.

## LOCATION

The premises is located on Rosehill just to the North of Sutton Town Centre and is situated in a mid-terrace position on a busy commercial parade of retail premises comprising a variety of occupiers including KFC, HT Pawnbrokers, Fireaway Pizza, MPS Pharmacy, Laundrette and a range of takeaways. St Helier Hospital and Lidl are located nearby.