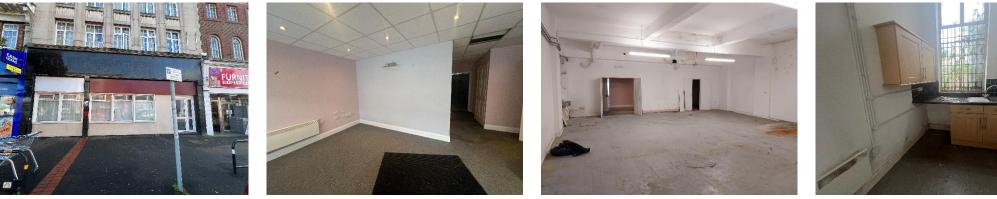

#### DESCRIPTION

The property comprises a large open plan ground floor sales area, suitable for a variety of uses (STNC), with additional storage area, W/C and kitchen facilities to the rear. The property is situated on a busy parade with on-street parking immediately outside.

#### **ACCOMMODATION (NET INTERNAL AREA)**

|       | SQ FT | SQ M   |
|-------|-------|--------|
| TOTAL | 1,903 | 176.83 |