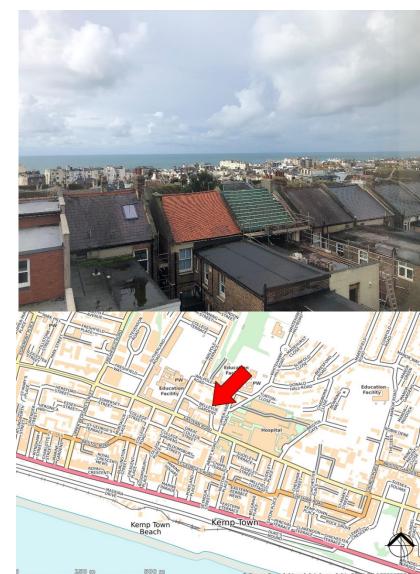

#### LOCATION

- Mid terrace in heart of Kemp Town
- Elevated position
- Bus routes to City Centre
- Sea front and Marina ready to hand

#### AMENITIES

- Attractive family home
- Elevated position with southerly views over townscape to sea
- Opportunity to add value by refurbishment
- Walled south facing patio garden
- Set back from highway behind small front garden
- Ideal rental for Royal Sussex Hospital sharers