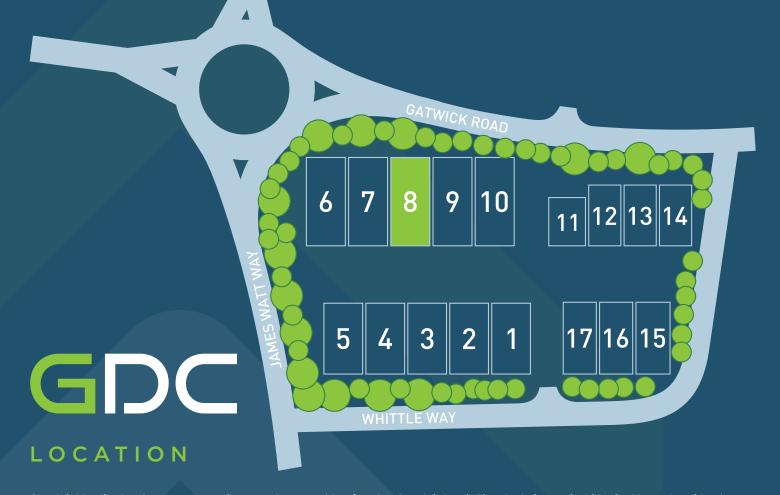

#### DESCRIPTION

Gatwick Distribution Centre offers the opportunity to move to an established distribution location close to Gatwick Airport and the M23. The estate consists of 17 units arranged within two parallel terraces and are divided into 4 terraces. The units are of concrete portal frame construction with translucent roof lights. Unit 8 is fully refurbished to include a new roof and has a small office

#### ACCOMMODATION AND AVAILABILITY

The units have the following gross internal areas -

| Unit Number | Warehouse sq ft (sq m) | EPC Rating | Status    |
|-------------|------------------------|------------|-----------|
| 6           | 9,051 (840.47)         | C - 73     | Let       |
| 7           | 8,929 (829.53)         | C - 63     | Let       |
| 8           | 8,931 (829.72)         | C - 63     | Available |
| 9           | 8,896 (826.47)         | C - 67     | Let       |
| 10          | 8,906 (827.40)         | C - 67     | Let       |