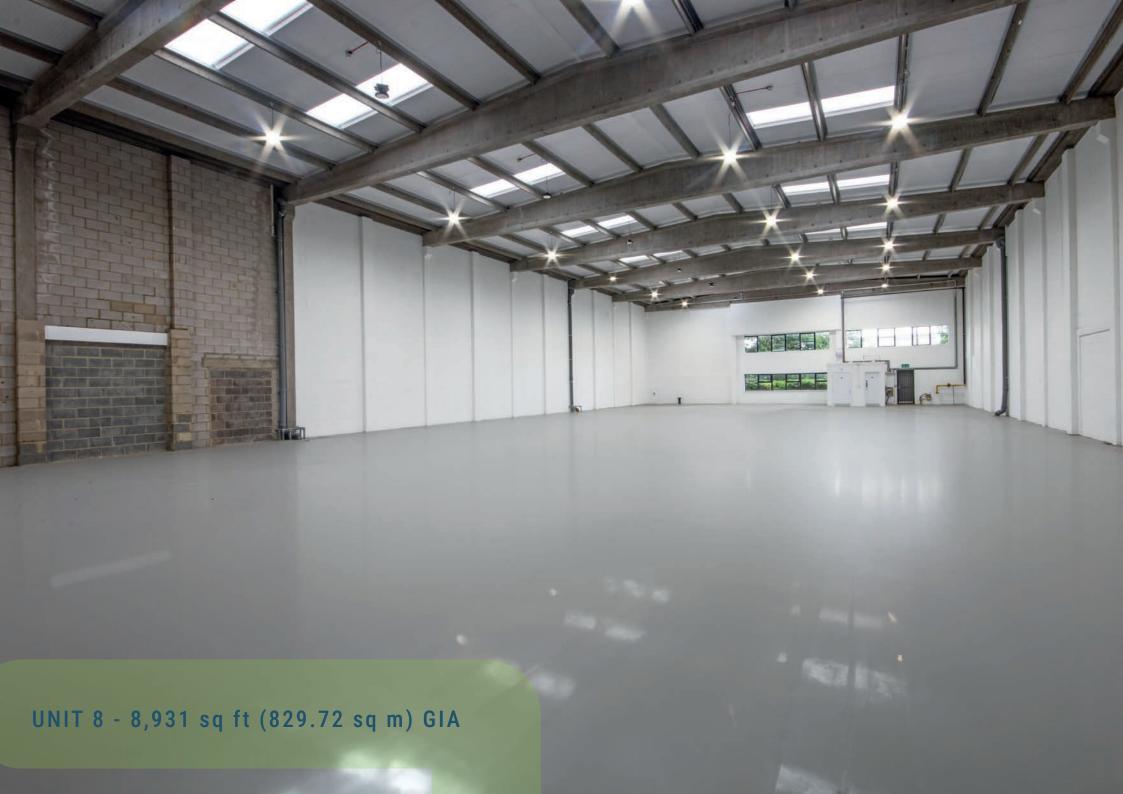

### REFURBISHED WAREHOUSE TO LET 8,931 SQ FT GIA

#### ACCOMMODATION AND AVAILABILITY

The units have the following gross internal areas -

| Unit Number | Warehouse sq ft (sq m) | EPC Rating | Status    |
|-------------|------------------------|------------|-----------|
| 6           | 9,051 (840.47)         | C - 73     | Let       |
| 7           | 8,929 (829.53)         | C - 63     | Let       |
| 8           | 8,931 (829.72)         | C - 63     | Available |
| 9           | 8,896 (826.47)         | C - 67     | Let       |
| 10          | 8,906 (827.40)         | C - 67     | Let       |