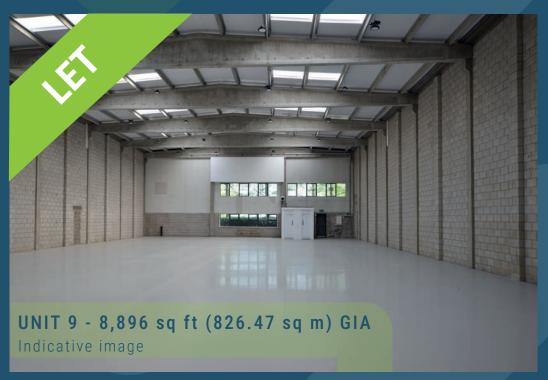

#### ACCOMMODATION AND AVAILABILITY

The units have the following gross internal areas -

| Unit Number | Warehouse sq ft (sq m) | EPC Rating | Status    |
|-------------|------------------------|------------|-----------|
| 6           | 9,051 (840.47)         | C - 73     | Let       |
| 7           | 8,929 (829.53)         | C - 63     | Let       |
| 8           | 8,931 (829.72)         | C - 63     | Available |
| 9           | 8,896 (826.47)         | C - 67     | Let       |
| 10          | 8,906 (827.40)         | C - 67     | Let       |