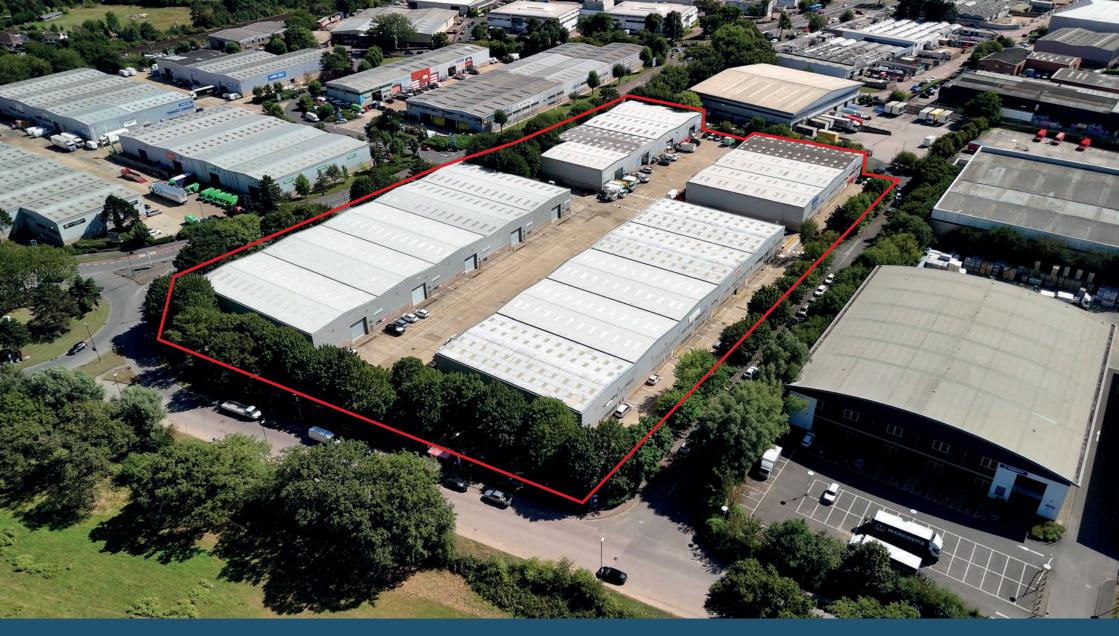

#### DESCRIPTION

Gatwick Distribution Centre offers the opportunity to move to an established distribution location close to Gatwick Airport and the M23. The estate consists of 17 units arranged within two parallel terraces and are divided into 4 terraces. The units are of concrete portal frame construction with translucent roof lights. Unit 8 is fully refurbished to include a new roof and has a small office

#### ACCOMMODATION AND AVAILABILITY

The units have the following gross internal areas -

| Unit Number | Warehouse sq ft (sq m) | EPC Rating | Status    |
|-------------|------------------------|------------|-----------|
| 6           | 9,051 (840.47)         | C - 73     | Let       |
| 7           | 8,929 (829.53)         | C - 63     | Let       |
| 8           | 8,931 (829.72)         | C - 63     | Available |
| 9           | 8,896 (826.47)         | C - 67     | Let       |
| 10          | 8,906 (827.40)         | C - 67     | Let       |