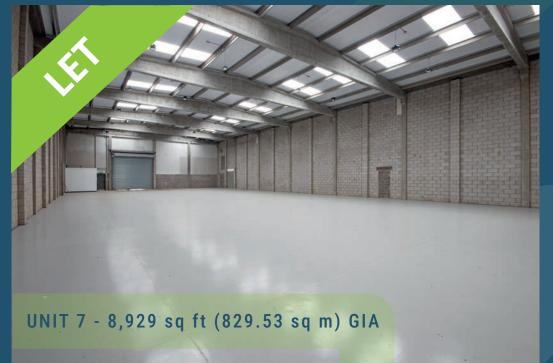

#### ACCOMMODATION AND AVAILABILITY

The units have the following gross internal areas -

| Unit Number | Warehouse sq ft (sq m) | EPC Rating | Status    |
|-------------|------------------------|------------|-----------|
| 6           | 9,051 (840.47)         | C - 73     | Let       |
| 7           | 8,929 (829.53)         | C - 63     | Let       |
| 8           | 8,931 (829.72)         | C - 63     | Available |
| 9           | 8,896 (826.47)         | C - 67     | Let       |
| 10          | 8,906 (827.40)         | C - 67     | Let       |