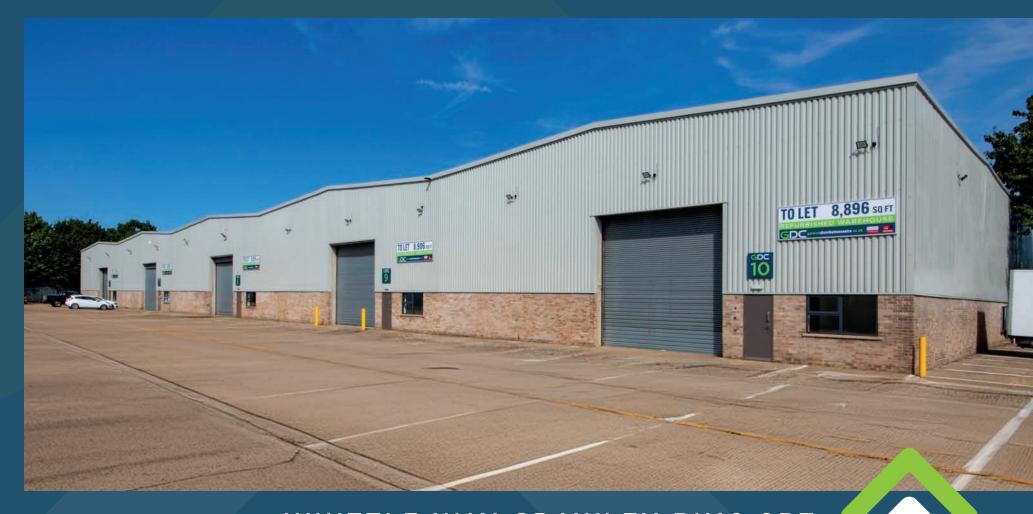

### REFURBISHED WAREHOUSE TO LET 8,931 SQ FT GIA

#### WHITTLE WAY CRAWLEY RH10 9RT

https://w3w.co/circle.lots.ever

gatwickdistributioncentre.co.uk

NEW ROOF

ROOF LIGHTS

7M MIN EAVES HEIGHT

SURFACE LEVEL LOADING DOOR

LED LIGHTING

3 PHASE POWER SUPPLY

SPACE FOR PARKING