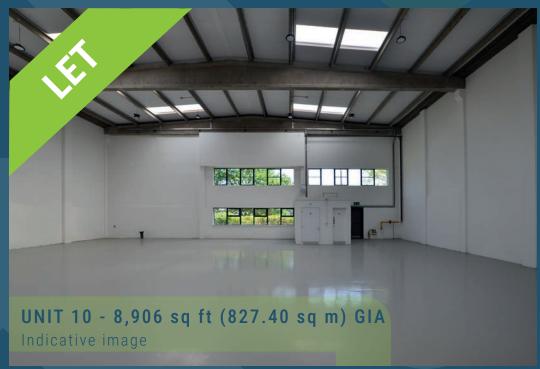

#### ACCOMMODATION AND AVAILABILITY

The units have the following gross internal areas -

| Unit Number | Warehouse sq ft (sq m) | EPC Rating | Status    |
|-------------|------------------------|------------|-----------|
| 6           | 9,051 (840.47)         | C - 73     | Let       |
| 7           | 8,929 (829.53)         | C - 63     | Let       |
| 8           | 8,931 (829.72)         | C - 63     | Available |
| 9           | 8,896 (826.47)         | C - 67     | Let       |
| 10          | 8,906 (827.40)         | C - 67     | Let       |