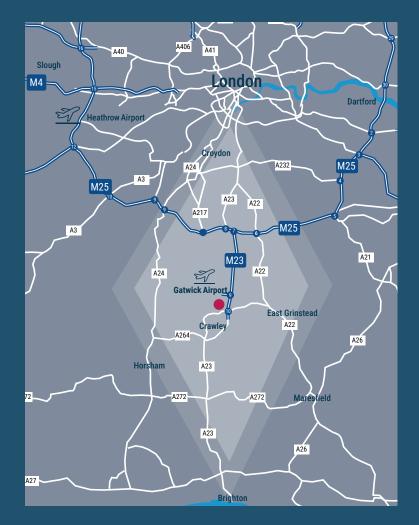

#### KEY POINTS

- Fully refurbished
- Roof lights
- New roof
- 7m min eaves
- Surface level loading door
- LED lighting
- 3 phase power supply

| DISTANCE | Miles |
|----------|-------|
| M23 J10  | 2.3   |
| M23 J9   | 3.7   |
| M25 J7   | 11.2  |
| Heathrow | 41.0  |

| GATWICK         | Mins |
|-----------------|------|
| London Victoria | 31   |
| London Bridge   | 29   |
| Brighton        | 33   |
| East Croydon    | 15   |

| TOWNS / CITIES | Miles |
|----------------|-------|
| London         | 31.5  |
| Crawley        | 2.6   |
| Croydon        | 22.1  |
| Brighton       | 26.9  |

Crawley is the leading commercial centre for West Sussex; located just off the M23, 36 miles south of Central London, 26 miles North of Brighton and positioned in the heart of the Gatwick Diamond. The town benefits from excellent transport links, strategically located just south of Gatwick International Airport with excellent road links.