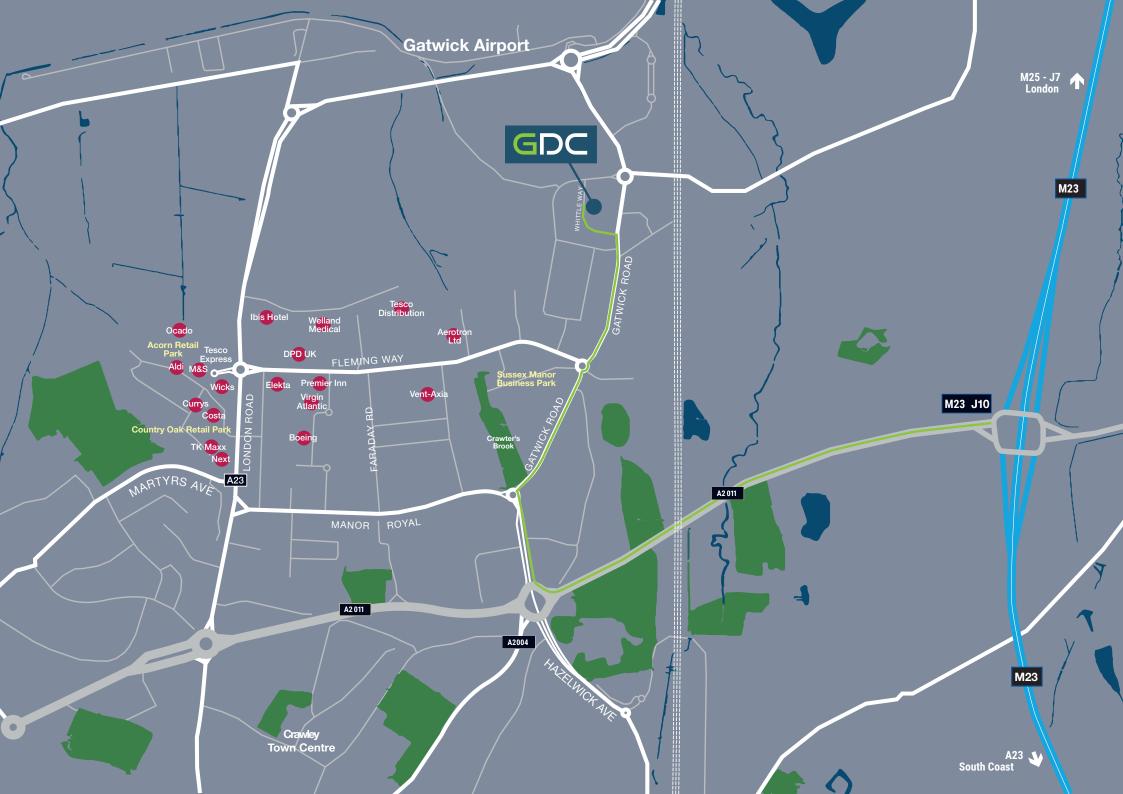

Gatwick Distribution Centre commands a prominent position fronting Gatwick Road. The site is located within the Manor Royal Business District which is the biggest business park of the Gatwick Diamond areas and one of the South East's premier mixed activity employment hubs. It benefits from excellent transport links, strategically located just one mile south of Gatwick Airport and the M23. The town also benefits from excellent bus and rail services.

Manor Royal's proximity to Gatwick Airport, and its position in the Southeast has attracted a wide range of national, international and logistics companies including; Amazon, Boeing, Royal Mail, EVRi, UPS, Ocado, Tesco and Thales.