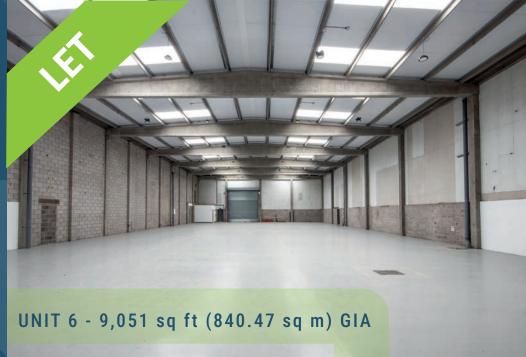

#### ACCOMMODATION AND AVAILABILITY

The units have the following gross internal areas -

| Unit Number | Warehouse sq ft (sq m) | EPC Rating | Status    |
|-------------|------------------------|------------|-----------|
| 6           | 9,051 (840.47)         | C - 73     | Let       |
| 7           | 8,929 (829.53)         | C - 63     | Let       |
| 8           | 8,931 (829.72)         | C - 63     | Available |
| 9           | 8,896 (826.47)         | C - 67     | Let       |
| 10          | 8,906 (827.40)         | C - 67     | Let       |