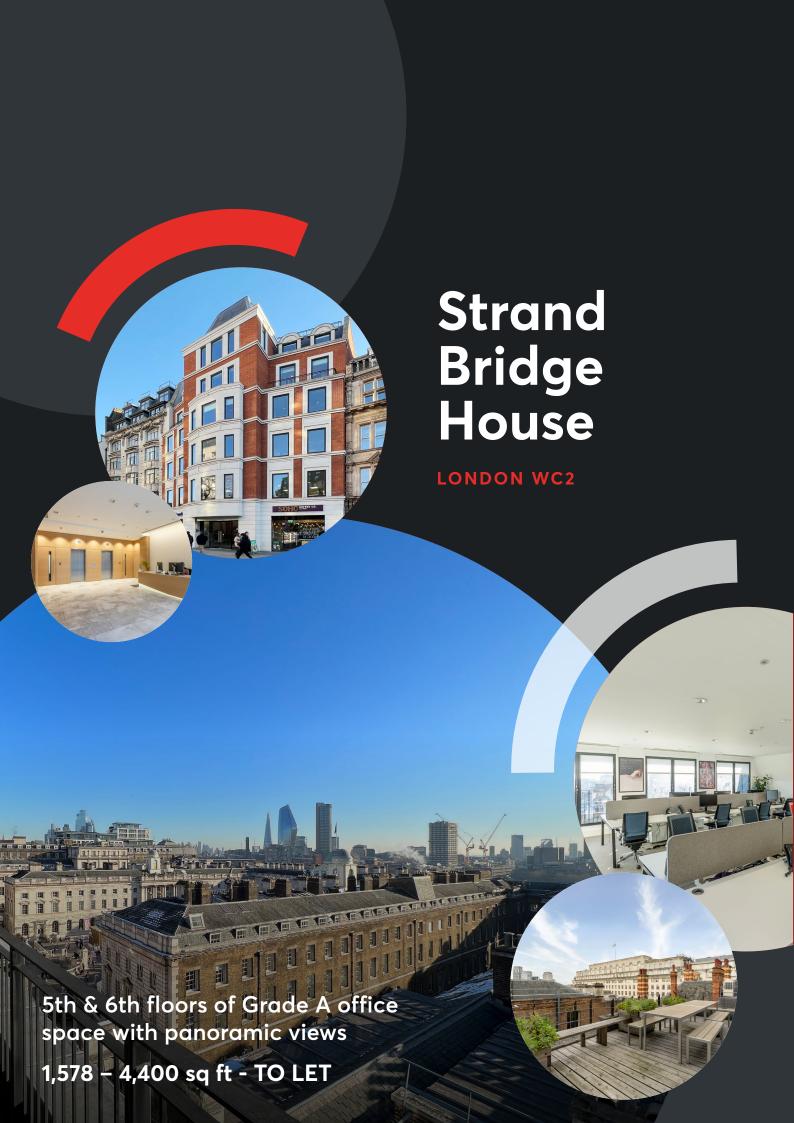

## **Description**

The 5th & 6th floors comprise of fully fitted office suites which benefit from private terraces and stunning views into London.

The offices have been fitted out to provide board rooms, meeting rooms, private offices, kitchenettes and 38 open plan desks over the two floors.

Fifth Floor - 2,822 sq ft

Sixth Floor - 1,578 sq ft

### **Amenities**

- Manned, smart reception
- · Fully fitted offices.
- 2 x 10-person passenger lifts •
- Kitchenette on both floors
- · Excellent natural light
- Private terraces
- · Cycle storage & shower facilities
- Furniture available