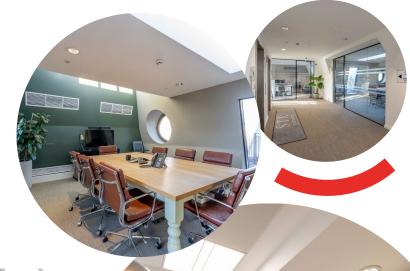

## **Description**

The 5th & 6th floors comprise of fully fitted office suites which benefit from private terraces and stunning views into London.

The offices have been fitted out to provide board rooms, meeting rooms, private offices, kitchenettes and 38 open plan desks over the two floors.

### **Amenities**

- Manned, smart reception
- · Fully fitted offices.
- 2 x 10-person passenger lifts •
- Kitchenette on both floors
- · Excellent natural light
- Private terraces
- · Cycle storage & shower facilities
- Furniture available