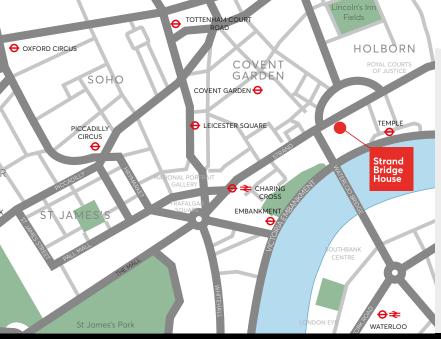

# Location

Strand Bridge House is located on the south side of the Aldwych at the junction with Waterloo Bridge/Lancaster Place. The area is constantly changing and improving in terms of local amenities and with Covent Garden a short walk away.

Temple, Holborn & Embankment underground stations are all within short walking distance. Waterloo and Charing Cross mainline stations are a short walk, while numerous bus routes serve the area.