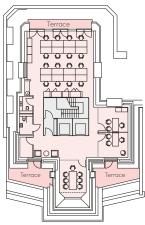

## **Description**

The 5th & 6th floors comprise of fully fitted office suites which benefit from private terraces and stunning views into London.

The offices have been fitted out to provide board rooms, meeting rooms, private offices, kitchenettes and 38 open plan desks over the two floors.

Fifth Floor - 2,822 sq ft

Sixth Floor - 1,578 sq ft