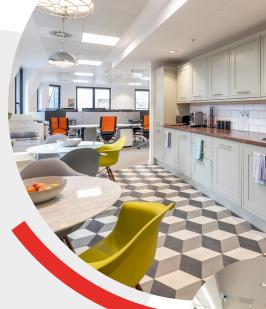

## **Description**

The 5th & 6th floors comprise of fully fitted office suites which benefit from private terraces and stunning views into London.

The offices have been fitted out to provide board rooms, meeting rooms, private offices, kitchenettes and 38 open plan desks over the two floors.

### **Amenities**

- Manned, smart reception
- · Fully fitted offices.
- 2 x 10-person passenger lifts •
- Kitchenette on both floors
- · Excellent natural light
- Private terraces
- · Cycle storage & shower facilities
- Furniture available