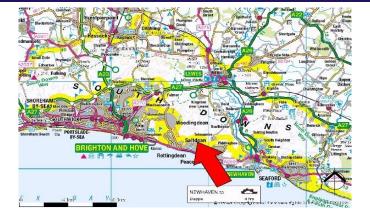

#### LOCATION

- Stunning hilltop position with views across SDNP.
- Popular semi-rural residential cul-de-sac.
- 5 miles central Brighton.