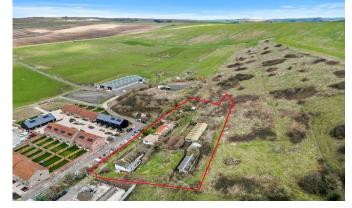

#### DESCRIPTION

- Outline Application for 7 private detached houses (Ref BH2024/00260).
- 3no. four bed, 2no. three bed and 2no. two bed.
- Each house includes pleasant private garden and parking.
- S106 £223,250 agreed.
- CIL To be agreed.
- Low density development.Approximately 1 acre (0.4 ha).

#### LOCATION

- Stunning hilltop position with views across SDNP.
- Popular semi-rural residential cul-de-sac.
- 5 miles central Brighton.