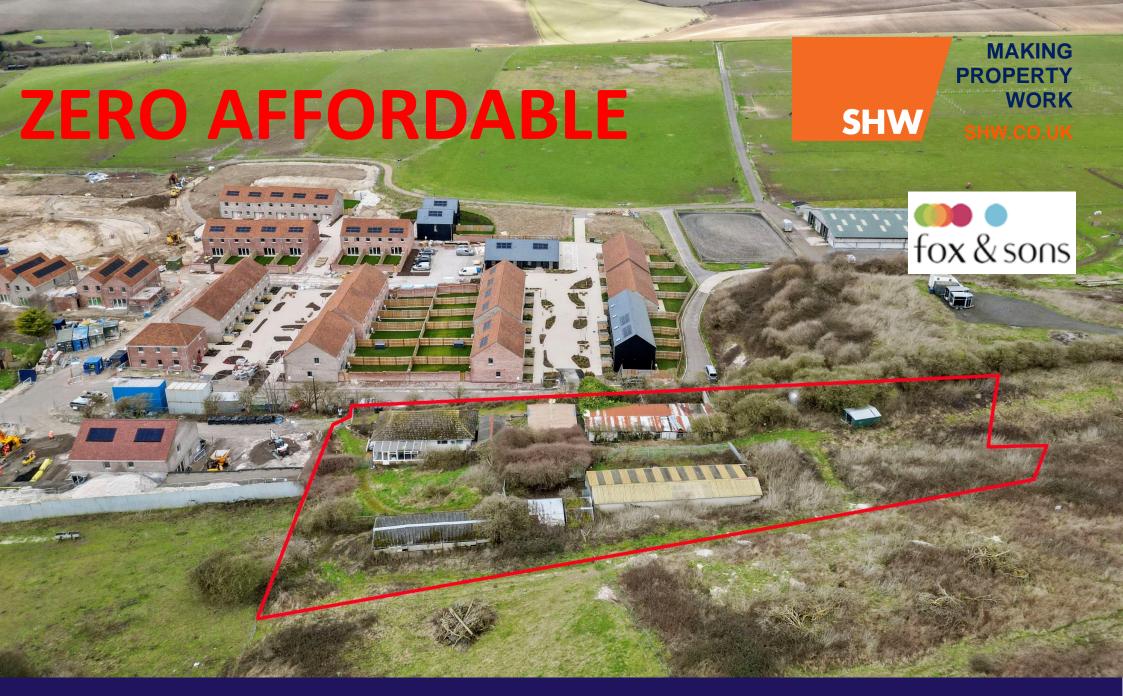

# FOR SALE DEVELOPMENT OPPORTUNITY FOR 7 PRIVATE HOUSES Former Saltdean Kennels, Westfield Avenue North, Brighton, BN2 8HP

### **DEVELOPMENT OPPORTUNITY FOR 7 PRIVATE HOUSES**

#### DESCRIPTION

- Outline Application for 7 private detached houses (Ref BH2024/00260).
- 3no. four bed, 2no. three bed and 2no. two bed.
- Each house includes pleasant private garden and parking.
- S106 £223,250 agreed.
- CIL To be agreed.
- Low density development.Approximately 1 acre (0.4 ha).

#### LOCATION

- Stunning hilltop position with views across SDNP.
- Popular semi-rural residential cul-de-sac.
- 5 miles central Brighton.