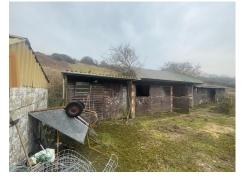

#### DESCRIPTION

- Outline Application for 7 private detached houses (Ref BH2024/00260).
- 3no. four bed, 2no. three bed and 2no. two bed.
- Each house includes pleasant private garden and parking.
- S106 £223,250 agreed.
- CIL To be agreed.
- Low density development.Approximately 1 acre (0.4 ha).

#### **EPC** The bungalow has an EPC Rating of F.