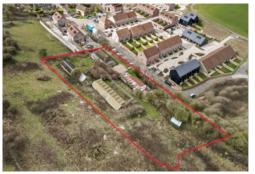

#### DESCRIPTION

- Outline Application for 7 private detached houses (Ref BH2024/00260).
- 3no. four bed, 2no. three bed and 2no. two bed.
- Each house includes pleasant private garden and parking.
- S106 £223,250 agreed.
- CIL To be agreed.
- Low density development.Approximately 1 acre (0.4 ha).

#### LOCATION

- Stunning hilltop position with views across SDNP.
- Popular semi-rural residential cul-de-sac.
- 5 miles central Brighton.