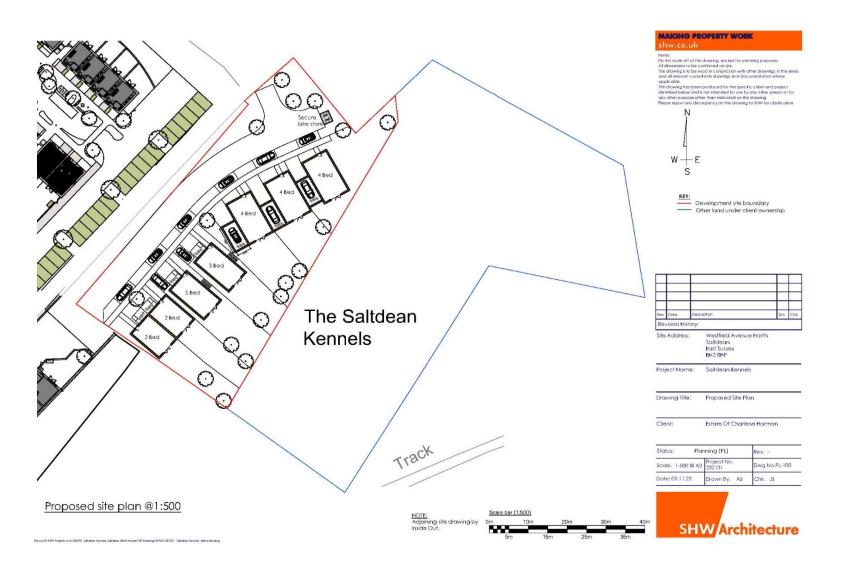

#### DESCRIPTION

- Outline Application for 7 private detached houses (Ref BH2024/00260).
- 3no. four bed, 2no. three bed and 2no. two bed.
- Each house includes pleasant private garden and parking.
- S106 £223,250 agreed.
- CIL To be agreed.
- Low density development.Approximately 1 acre (0.4 ha).

### **ESTIMATED PROPOSED ACCOMMODATION (GIA)**

| DESCRIPTION     | SQ FT | SQ M |
|-----------------|-------|------|
| 4 bedroom house | 1,400 | 130  |
| 4 bedroom house | 1,400 | 130  |
| 4 bedroom house | 1,400 | 130  |
| 3 bedroom house | 1,100 | 102  |
| 3 bedroom house | 1,100 | 102  |
| 2 bedroom house | 800   | 74   |
| 2 bedroom house | 800   | 74   |
| TOTAL           | 8,000 | 742  |