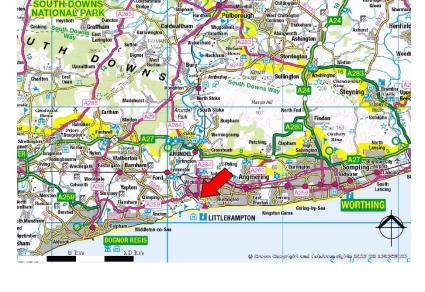

## **LOCATION**

The premises are located in the heart of Littlehampton Town Centre in the main pedestrianised thoroughfare with other retailers including Sainsbury's, Costa Coffee & Greggs. Littlehampton benefits from ample customer parking with over 250 spaces in the town.