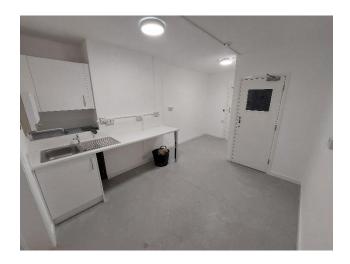

#### **DESCRIPTION**

A mid-terrace building arranged over ground floor only in pedestrianised Littlehampton High Street. Internally, the unit is largely open plan and is suitable for a number of uses under Class Use E. To the rear there is a staff / kitchenette area which is also suitable for storage. Externally there is a shared courtyard space.

#### **AMENITIES**

- Prominent position on Littlehampton High Street.
- LED Lighting
- · Large open plan retail area
- Kitchenette
- Rear access

**Ben Collins** 