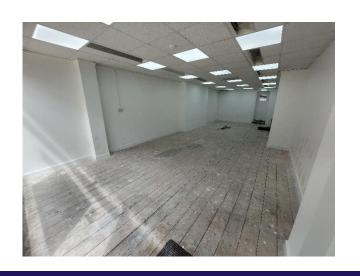

#### **DESCRIPTION**

A mid-terrace building arranged over ground floor only in pedestrianised Littlehampton High Street. Internally, the unit is largely open plan and is suitable for a number of uses under Class Use E. To the rear there is a staff / kitchenette area which is also suitable for storage. Externally there is a shared courtyard space.

# **ACCOMMODATION (NET INTERNAL AREA)**

|                   | SQ FT | SQ M  |
|-------------------|-------|-------|
| Retail Sales Area | 528   | 49.03 |
| Ancilliary space  | 184   | 17.08 |