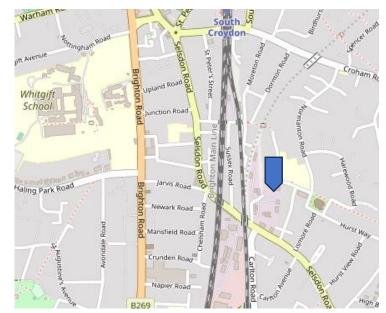

### LOCATION

Selsdon Goods Yard is located off Selsdon Road in South Croydon. The City of London and West End are within 10.6 miles of the site with the M25 accessible within a 25 minute drive. The nearest train station is South Croydon on the Southern Railway.