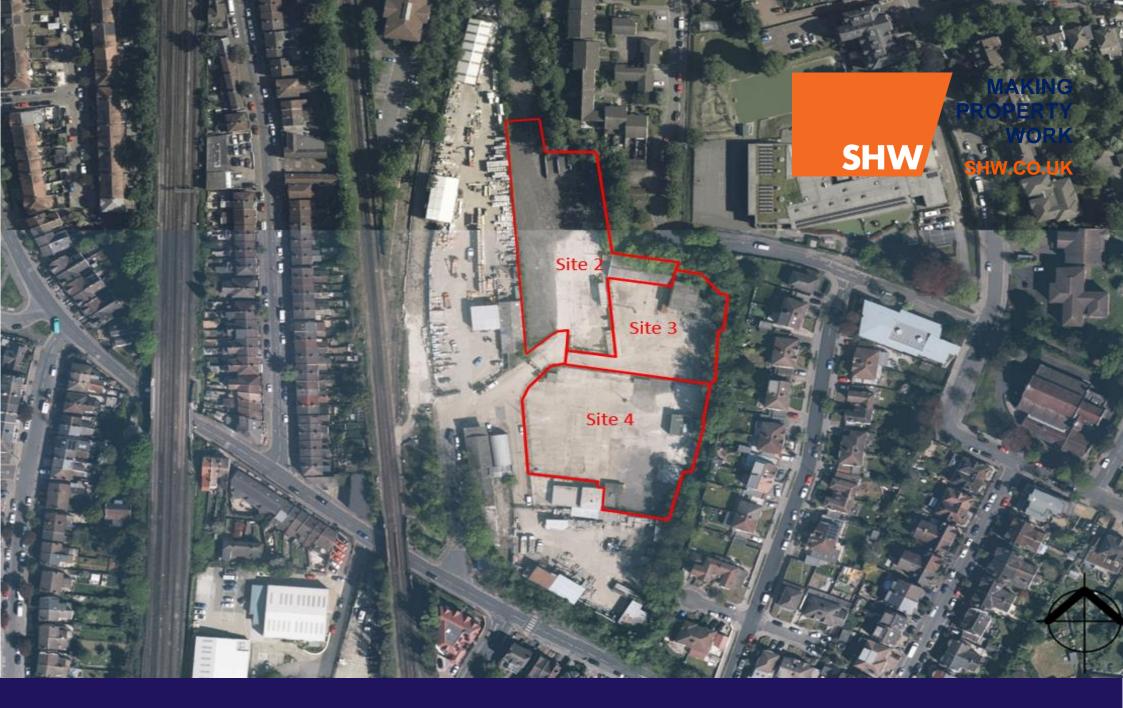

# **ACCOMMODATION SCHEDULE**

| SITE   | SPACE | SQ FT                                        | ACRES |
|--------|-------|----------------------------------------------|-------|
| Site 2 | Yard  | 40,477 (including a warehouse of 2,562 sqft) | 0.93  |
| Site 3 | Yard  | 29,610 (including a warehouse of 2,152 sqft) | 0.68  |
| Site 4 | Yard  | 44,868 (including warehouses of 2,928 sqft)  | 1.03  |
| TOTAL  | _     | 114,903                                      | 2.64  |

## EPC

Site 2 Warehouse – D Site 3 Warehouse – D Site 4 Warehouses – E-C

© OpenStreetMap contributors

SHW.CO.UK

| <b>VIEWINGS – 020 8</b>                                  | 662 2700                                                 |                                                                                             | 💥 @SHWProperty                                                                                        | MAKING   |
|----------------------------------------------------------|----------------------------------------------------------|---------------------------------------------------------------------------------------------|-------------------------------------------------------------------------------------------------------|----------|
| Charlie Mckechnie                                        | t: 020 8662 2737                                         | e: cmckechnie@shw.co.uk                                                                     | in SHW Property                                                                                       |          |
| Alex Gale                                                | <b>t:</b> 020 8662 2704                                  | e: agale@shw.co.uk                                                                          | <ul> <li>Shwproperty</li> </ul>                                                                       | PROPERTY |
| Levy                                                     | <b>t:</b> 020 7930 1070                                  |                                                                                             |                                                                                                       | WORK     |
| SHW prepares sales and letting particulars diligently an | d all reasonable steps are taken to ensure that they are | correct. Neither a seller nor a landlord nor SHW will, however, be under any liability to a | inv purchaser or tenant or prospective purchaser or tenant in respect of them. If a property is unocc | supied.  |