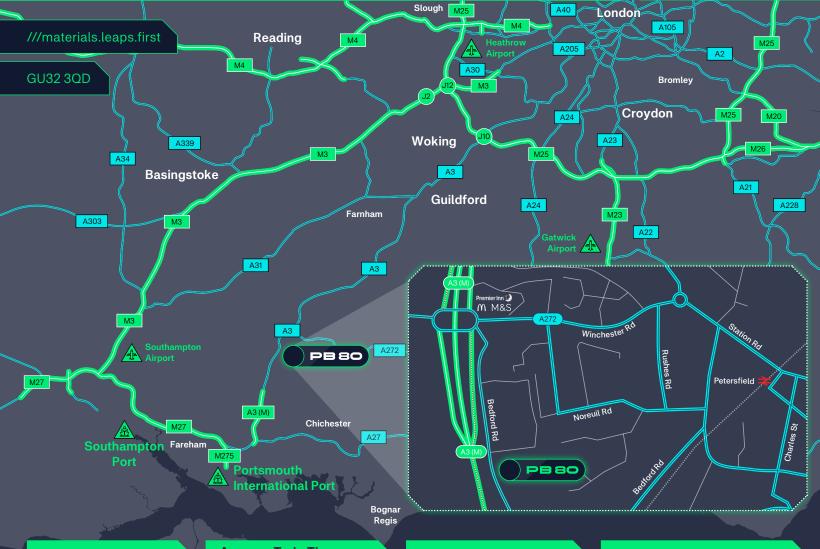

#### **Car Drive Times**

А3

0.3 miles / 1 min

**Portsmouth** 

18 miles / 21 mins

**Central London** 

57 miles / 101 mins

#### **Average Train Times** From Petersfield

**Portsmouth** 

32 mins

Guildford

33 mins

**London Waterloo** 

64 mins

### Airport Drive Times

**London Heathrow** 

47 miles / 66 mins

**London Gatwick** 

#### **Port Drive Times**

18 miles / 21 mins

# 33 miles / 33 mins

**Port of Southampton** 

Portsmouth International Port

43 miles / 50 mins

**London Gateway** 

60 miles / 68 mins 90 miles / 134 mins