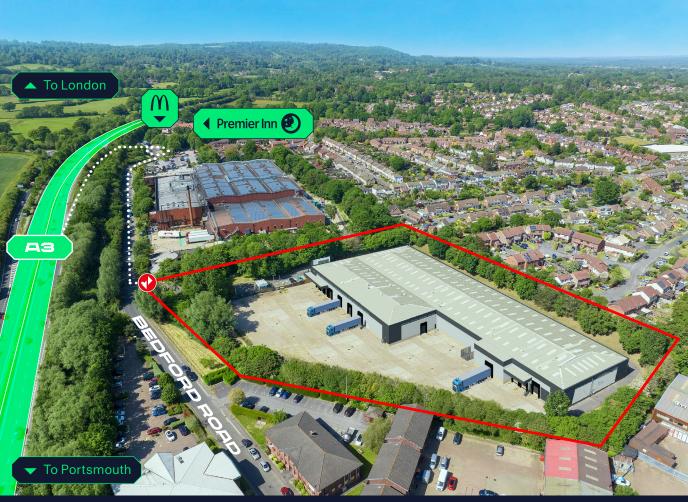

Logistics / Distribution Facility Under Refurbishment 79,609 Sq Ft (7,395.9 Sq M)

Available Q4 2024

To Let / For Sale

Bedford Road, Petersfield **GU32 3QD** 

A rare opportunity to acquire a fully refurbished modern unit either For Sale or To Let. The property is situated within the main industrial estate in Petersfield on Bedford Road with immediate access to the A3.

The local area features a range of established occupiers and amenities such as;

(TOOLSTATION)

Travis Perkins **SCREW** IX

Premier Inn

VOLVO MOWDENS ALDI M&S

12 Dock Level Doors Inc. 1 Euro Dock Door & 1 Scissor Lift