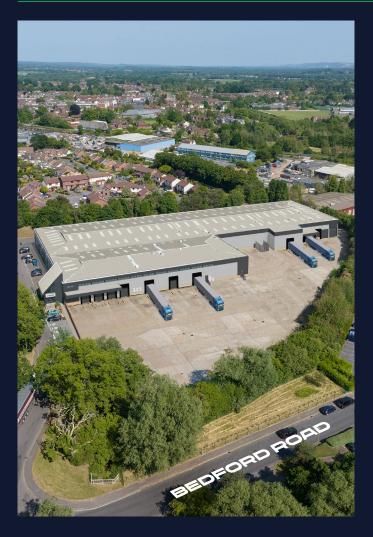

Logistics / Distribution Facility Under Refurbishment 79,609 Sq Ft (7,395.9 Sq M)

Available Q4 2024

To Let / For Sale

Bedford Road, Petersfield **GU32 3QD** 

A rare opportunity to acquire a fully refurbished modern unit either For Sale or To Let. The property is situated within the main industrial estate in Petersfield on Bedford Road with immediate access to the A3.