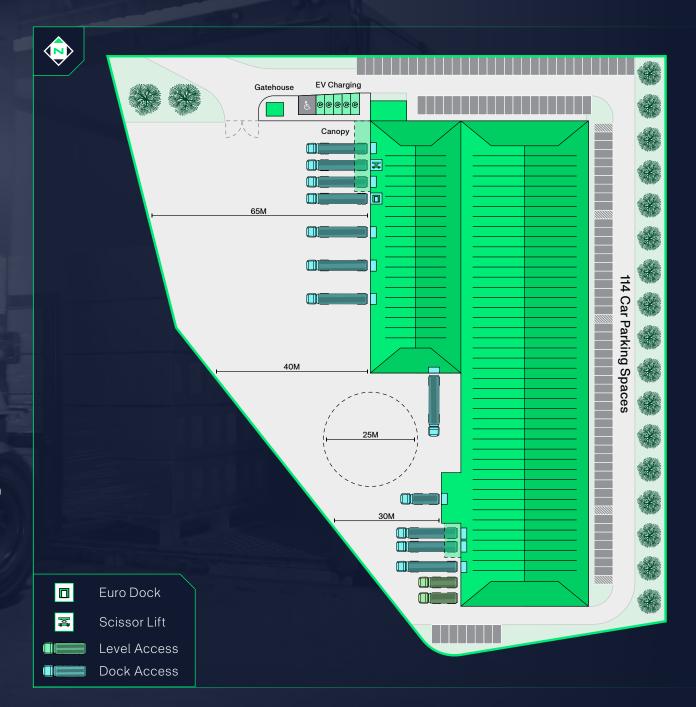

Refurbishment will be complete Q4 2024 with the warehouse to be returned to fully open plan space benefiting from 14 loading doors, 65m maximum yard depth, and 114 car parking spaces with 5 EV charging points.

2 Level Loading Doors

7.4m Eaves Height

590 kVA Power Supply

Up to 65m Yard Depth

360 Degree HGV Circulation

Target EPC Rating A

PV Ready

24 / 7 Gatehouse Security

114 Car Parking Spaces (5 EV Charging)

6,750 Euro Pallet Spaces

CAT A First Floor Office Accommodation

| AREA                        | SQ FT  |
|-----------------------------|--------|
| Ground Floor Warehouse      | 68,854 |
| Ground Floor Welfare/Office | 2,193  |
| First Floor Office          | 8,342  |
| Gatehouse                   | 220    |
| Total                       | 79,609 |