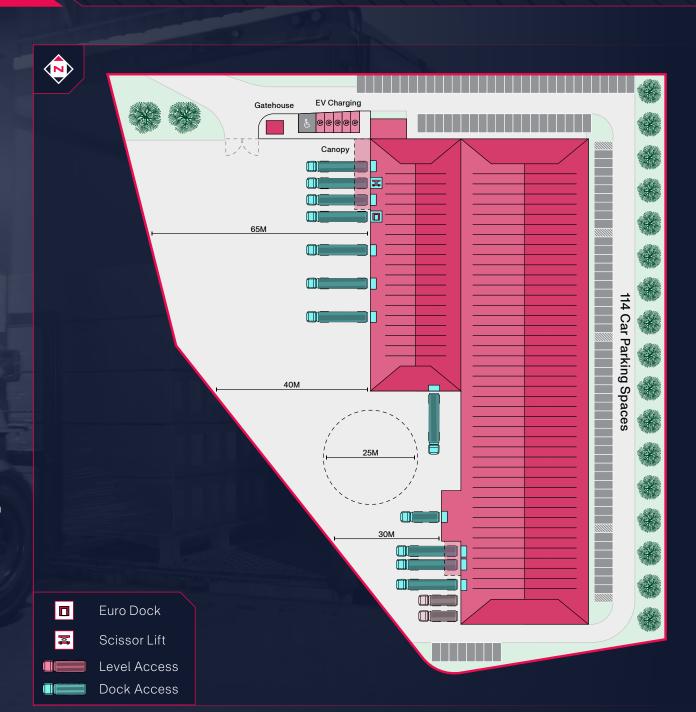

The fully refurbished unit is available for immediate occupation, with the warehouse returned to fully open plan space and benefiting from 14 loading doors, 65m maximum yard depth and 114 car parking spaces with 5 EV charging points.

The local area features a range of established occupiers and amenities such as;

(TOOLSTATION)

Travis Perkins **SCREW**IX

Premier Inn

\*HOWDENS ALDI M&S

12 Dock Doors Inc. 1 Euro Dock Door & 1 Scissor Lift

2 Level Loading Doors

7.4m Eaves Height

590 kVA Power Supply

Up to 65m Yard Depth

360 Degree HGV Circulation

EPC Rating A

PV Ready

Gatehouse for Additional Security

114 Car Parking Spaces (5 EV Charging)

6,750 Euro Pallet Spaces

CAT A First Floor Office Accommodation

| AREA                        | SQ FT  |
|-----------------------------|--------|
| Ground Floor Warehouse      | 68,854 |
| Ground Floor Welfare/Office | 2,193  |
| First Floor Office          | 8,342  |
| Gatehouse                   | 220    |
| Total                       | 79,609 |