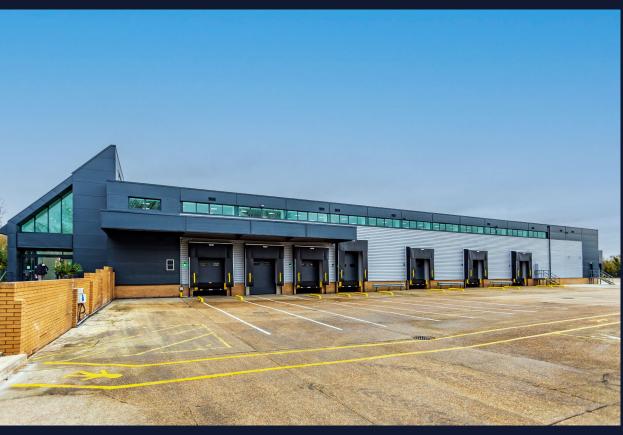

Logistics / Distribution Facility Fully Refurbished **79,609 Sq Ft (7,395.9 Sq M)**4.8 acre site with low site density of 34%

## **Immediately Available**

To Let / For Sale

Bedford Road, Petersfield **GU32 3QD** 

A rare opportunity to acquire a fully refurbished modern unit either For Sale or To Let. The property is situated within the main industrial estate in Petersfield on Bedford Road with immediate access to the A3.

The fully refurbished unit is available for immediate occupation, with the warehouse returned to fully open plan space and benefiting from 14 loading doors, 65m maximum yard depth and 114 car parking spaces with 5 EV charging points.

The local area features a range of established occupiers and amenities such as;

(TOOLSTATION)

Travis Perkins **SCREW**IX

Premier Inn

\*HOWDENS ALDI M&S

12 Dock Doors Inc. 1 Euro Dock Door & 1 Scissor Lift

2 Level Loading Doors