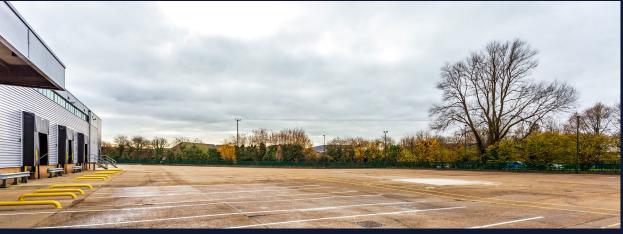

The fully refurbished unit is available for immediate occupation, with the warehouse returned to fully open plan space and benefiting from 14 loading doors, 65m maximum yard depth and 114 car parking spaces with 5 EV charging points.

7.4m Eaves Height

590 kVA Power Supply

Up to 65m Yard Depth

360 Degree HGV Circulation

EPC Rating A

PV Ready

Gatehouse for Additional Security

114 Car Parking Spaces (5 EV Charging)