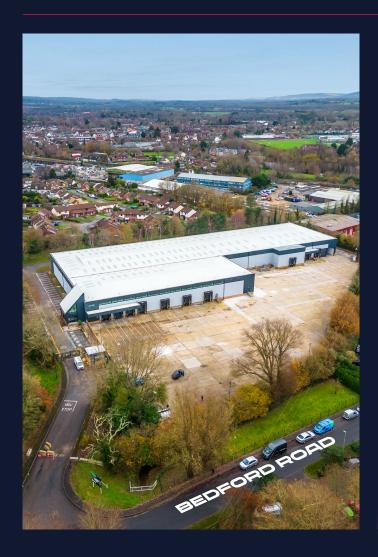

## **Immediately Available**

To Let / For Sale

Bedford Road, Petersfield **GU32 3QD** 

A rare opportunity to acquire a fully refurbished modern unit either For Sale or To Let. The property is situated within the main industrial estate in Petersfield on Bedford Road with immediate access to the A3.

Logistics / Distribution Facility Fully Refurbished **79,609 Sq Ft (7,395.9 Sq M)**4.8 acre site with low site density of 34%