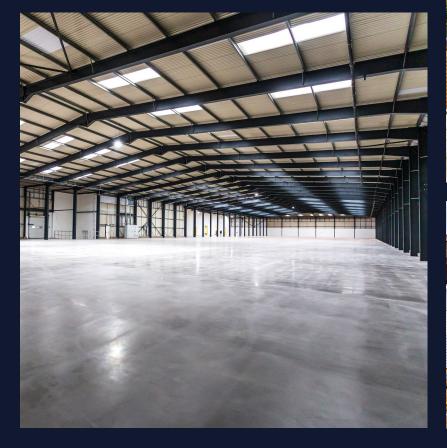

The fully refurbished unit is available for immediate occupation, with the warehouse returned to fully open plan space and benefiting from 14 loading doors, 65m maximum yard depth and 114 car parking spaces with 5 EV charging points.

7.4m Eaves Height

590 kVA Power Supply

Up to 65m Yard Depth

360 Degree HGV Circulation

EPC Rating A

PV Ready

Gatehouse for Additional Security

114 Car Parking Spaces (5 EV Charging)