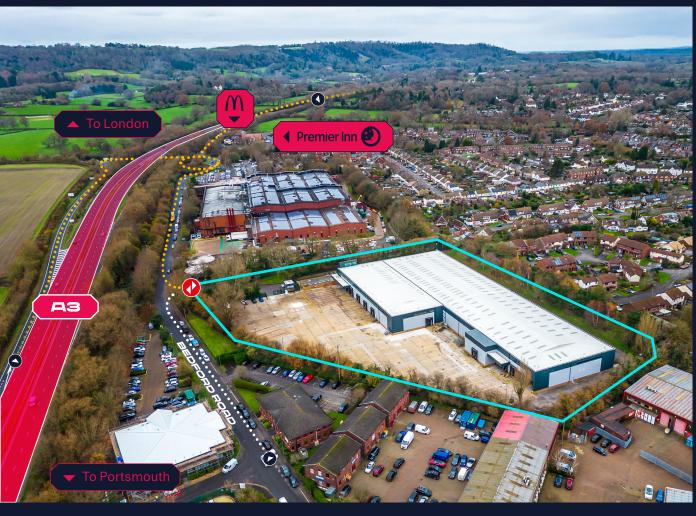

## LOCATION & CONTACT

**Car Drive Times** 

А3

0.3 miles / 1 min

**Portsmouth** 

18 miles / 21 mins

**Central London** 

57 miles / 101 mins

**From Petersfield** 

**Portsmouth** 32 mins

Guildford

33 mins

**London Waterloo** 

64 mins

Airport Drive Times

**Southampton Airport** 

33 miles / 33 mins

**London Heathrow** 47 miles / 66 mins

**London Gatwick** 60 miles / 68 mins **Port Drive Times** 

Portsmouth International Port 18 miles / 21 mins

**Port of Southampton** 

43 miles / 50 mins **London Gateway** 