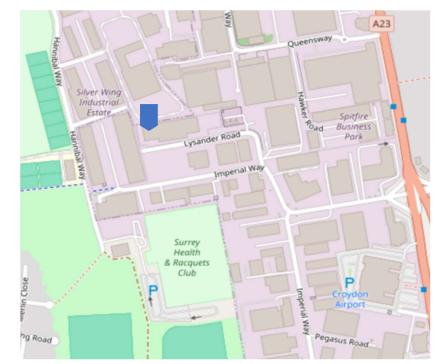

# LOCATION

The unit is situated on Lysander Road which is approximately 1.5 miles to the southwest of Croydon Town Centre. Located just off Imperial Way, the unit is a short distance to the Purley Way A23, which provides access to Central London to the north and the M23/M25 motorways to the south.