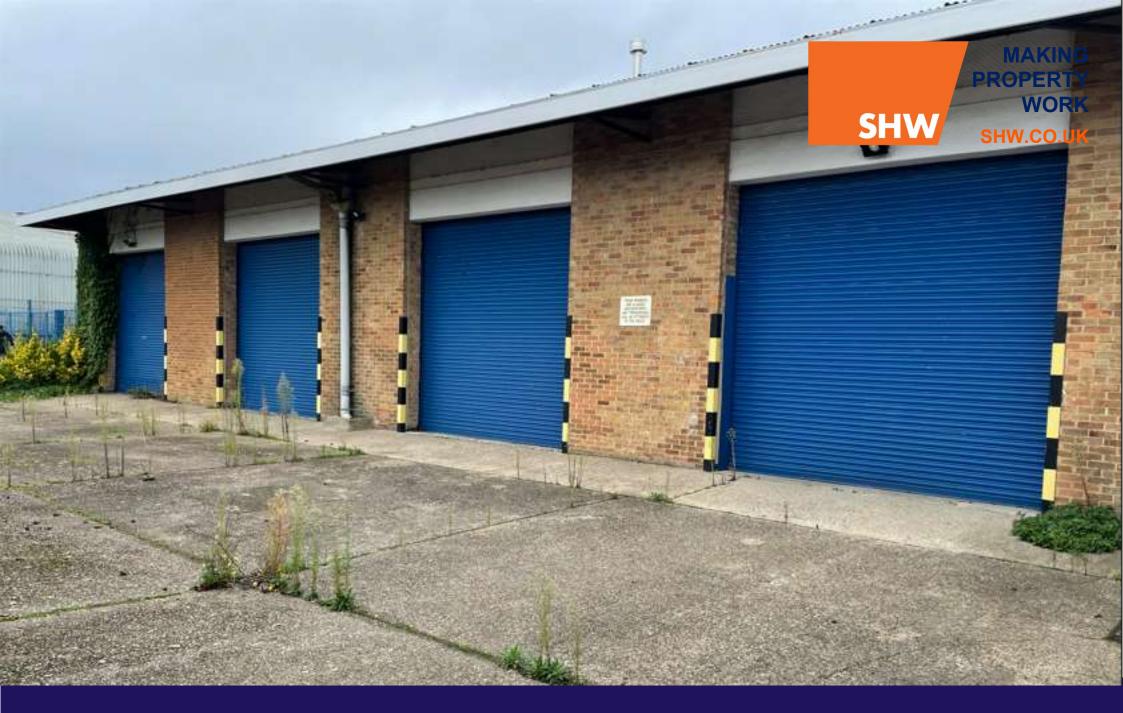

#### DESCRIPTION

The property comprises an end of terrace unit of brickwork construction with a pitched roof and a concrete floor.

The property sits on a secure site of 0.31 acres benefitting from 5 loading doors to the front and side elevation. Internally, the property provides clear open plan warehouse space.

#### **AMENITIES**

- Flexible/short term lease available
- 5 ground level roller shutter loading doors .
- Self-contained yard ٠
- 5m eaves
- 3-phase electricity •