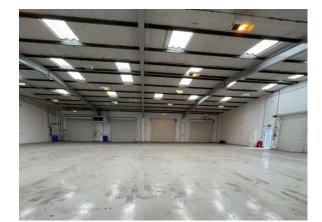

#### DESCRIPTION

The property comprises an end of terrace unit of brickwork construction with a pitched roof and a concrete floor.

The property sits on a secure site of 0.31 acres benefitting from 5 loading doors to the front and side elevation. Internally, the property provides clear open plan warehouse space.

## ACCOMMODATION

|           | SQ FT | SQ M |
|-----------|-------|------|
| Warehouse | 6,729 | 625  |

Approximate gross internal area