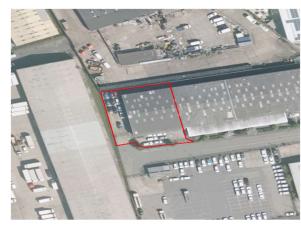

# LOCATION

The unit is situated on Lysander Road which is approximately 1.5 miles to the southwest of Croydon Town Centre. Located just off Imperial Way, the unit is a short distance to the Purley Way A23, which provides access to Central London to the north and the M23/M25 motorways to the south.