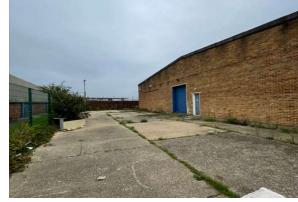

#### DESCRIPTION

The property comprises an end of terrace unit of brickwork construction with a pitched roof and a concrete floor.

The property sits on a secure site of 0.31 acres benefitting from 5 loading doors to the front and side elevation. Internally, the property provides clear open plan warehouse space.

#### **AMENITIES**

- Flexible/short term lease available
- 5 ground level roller shutter loading doors .
- Self-contained yard ٠
- 5m eaves
- 3-phase electricity •