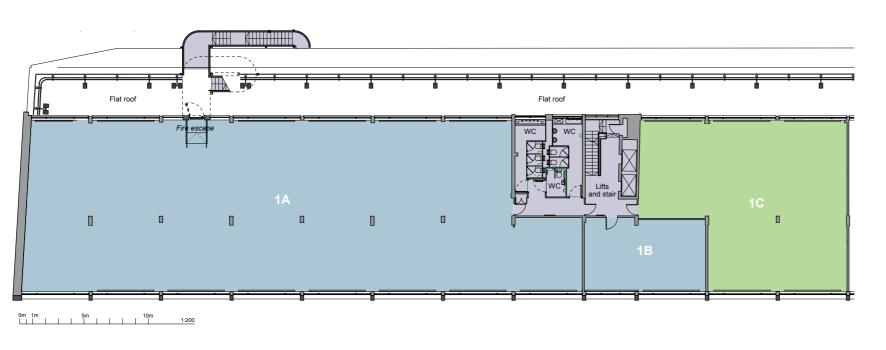

### **QUADRANT HOUSE SOUTH**

| Suite                         | Status    | Size<br>Sq Ft | Size<br>Sq M | Car<br>Parking | EPC<br>Rating |  |
|-------------------------------|-----------|---------------|--------------|----------------|---------------|--|
| 3RD FLOOR - Plus Roof Terrace |           |               |              |                |               |  |
| <b>3</b> A                    | Available | 2,874         | 266.96       | 3              | B:28          |  |
| <b>3</b> B                    | Available | 2,695         | 250.66       | 3              | B:28          |  |
| 2ND FLOOR                     |           |               |              |                |               |  |
| <b>2</b> A                    | Available | 1,275         | 118.44       | 1              | B:37          |  |
| <b>2</b> B                    | Let       | -             | -            | -              | -             |  |
| <b>2</b> C                    | Available | 1,044         | 97.00        | 1              | B:37          |  |
| <b>2</b> D                    | Available | 1,035         | 96.16        | 1              | B:37          |  |
| 2E                            | Available | 4,533         | 421.08       | 6              | B:37          |  |
| 1ST FL                        | 1ST FLOOR |               |              |                |               |  |
| 1A                            | Let       | -             | -            | -              | -             |  |

1,993

195.00

Let

Available

1B

1C