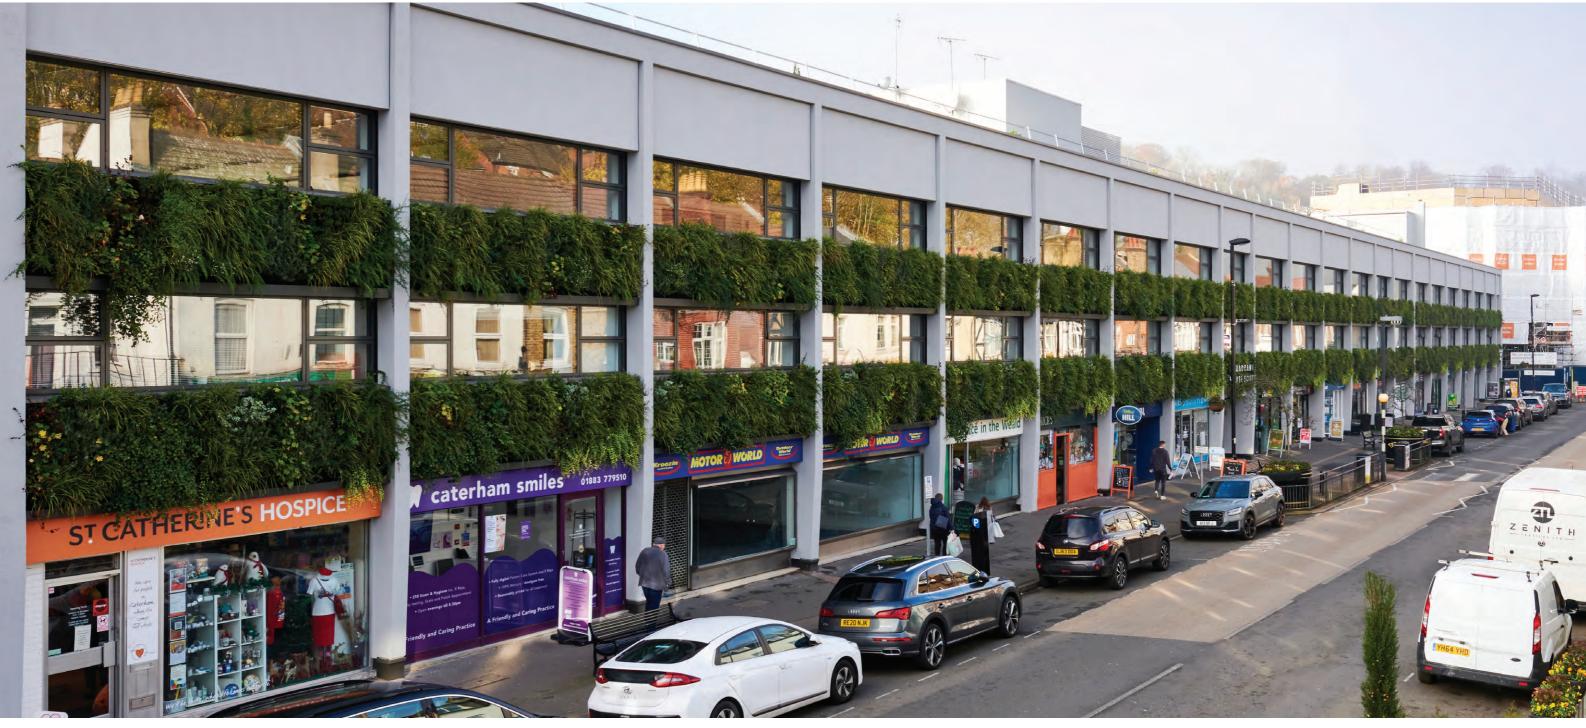

# CONTEMPORARY NEW OFFICE SPACE WITH GREEN CREDENTIALS IN THE HEART OF CATERHAM

QUADRANT HOUSE HAS UNDERGONE A SUPERB REFURBISHMENT AND NOW OFFERS OCCUPIERS GRADE A OFFICE SPACE WITH AN EXCELLENT SUSTAINABLE SPECIFICATION.