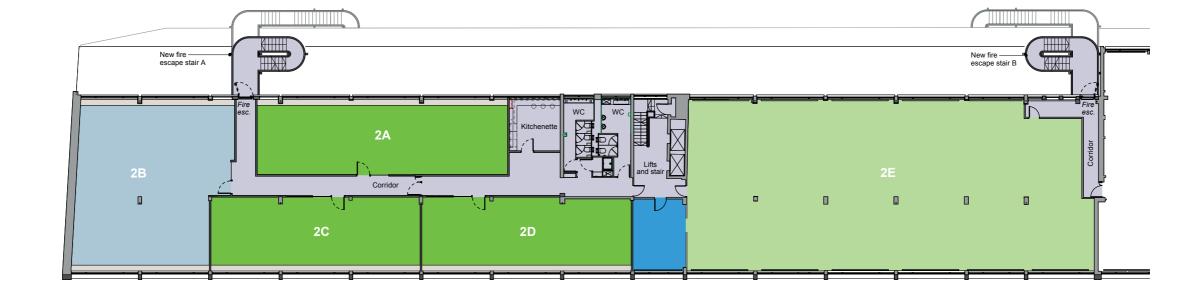

### **QUADRANT HOUSE SOUTH**

| Suite                         | Status    | Size<br>Sq Ft | Size<br>Sq M | Car<br>Parking | EPC<br>Rating |  |
|-------------------------------|-----------|---------------|--------------|----------------|---------------|--|
| 3RD FLOOR - Plus Roof Terrace |           |               |              |                |               |  |
| <b>3</b> A                    | Available | 2,874         | 266.96       | 3              | B:28          |  |
| <b>3</b> B                    | Available | 2,695         | 250.66       | 3              | B:28          |  |
| 2ND FLOOR                     |           |               |              |                |               |  |
| <b>2</b> A                    | Available | 1,275         | 118.44       | 1              | B:37          |  |
| <b>2</b> B                    | Let       | -             | -            | -              | -             |  |
| <b>2</b> C                    | Available | 1,044         | 97.00        | 1              | B:37          |  |
| <b>2</b> D                    | Available | 1,035         | 96.16        | 1              | B:37          |  |
| 2E                            | Available | 4,533         | 421.08       | 6              | B:37          |  |
| 1ST FL                        | 1ST FLOOR |               |              |                |               |  |
| 1A                            | Let       | -             | -            | -              | -             |  |