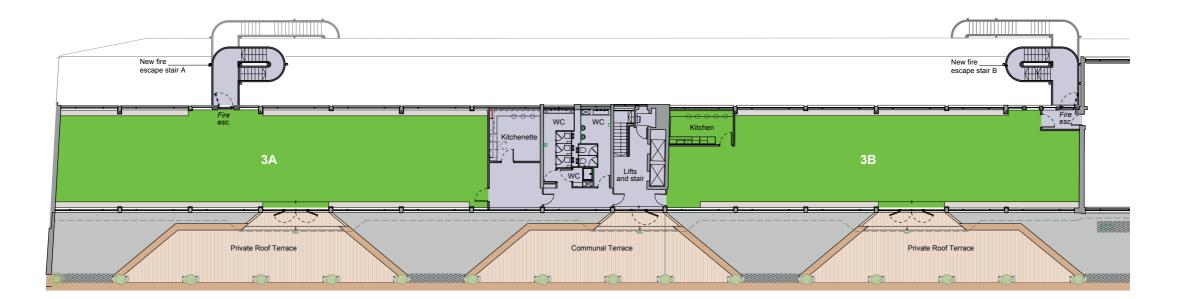

### **QUADRANT HOUSE SOUTH**

| Suite                         | Status    | Size<br>Sq Ft | Size<br>Sq M | Car<br>Parking | EPC<br>Rating |  |
|-------------------------------|-----------|---------------|--------------|----------------|---------------|--|
| 3RD FLOOR - Plus Roof Terrace |           |               |              |                |               |  |
| <b>3</b> A                    | Available | 2,874         | 266.96       | 3              | B:28          |  |
| <b>3</b> B                    | Available | 2,695         | 250.66       | 3              | B:28          |  |
| 2ND FLOOR                     |           |               |              |                |               |  |
| <b>2</b> A                    | Available | 1,275         | 118.44       | 1              | B:37          |  |
| <b>2</b> B                    | Let       | -             | -            | -              | -             |  |
| <b>2</b> C                    | Available | 1,044         | 97.00        | 1              | B:37          |  |
| <b>2</b> D                    | Available | 1,035         | 96.16        | 1              | B:37          |  |
| 2E                            | Available | 4,533         | 421.08       | 6              | B:37          |  |
| 1ST FL                        | 1ST FLOOR |               |              |                |               |  |
| 1A                            | Let       | -             | -            | -              | -             |  |