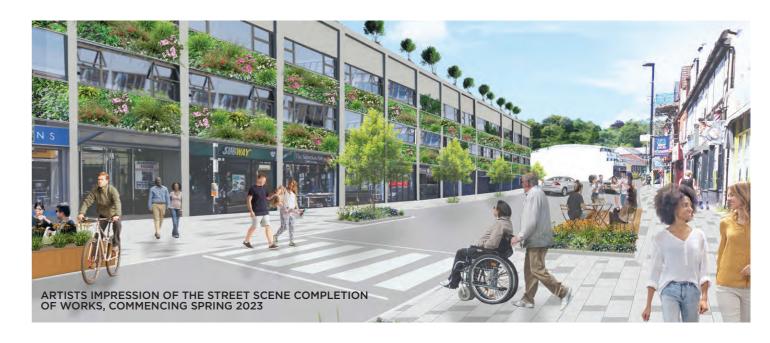

FUNDING HAS ALSO BEEN CONFIRMED TO REGENERATE CROYDON ROAD TO ADD GREENERY, TREES AND RAIN GARDENS AND CREATING PUBLIC AND RESTAURANT SEATING. COMING IN 2023.

C:57

2

3