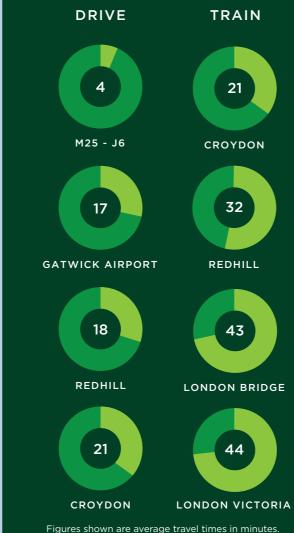

### TRAVEL TIMES

Regular train services and easy access to the motorway network making connections fast and easy.

Source: Googlemaps / nationalrail