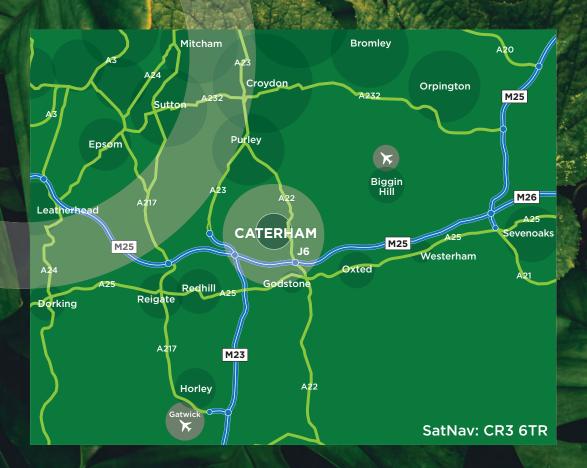

# LOCATED JUST 18 MILES FROM CENTRAL LONDON, CATERHAM HAS ITS OWN SENSE OF IDENTITY AND GROWING ECONOMY

- Quadrant House is located in Caterham town centre a short walk from the railway station and within London fare zone 6, providing regular services to London Bridge, London Victoria and surrounding towns
- Bus stops are directly outside the building providing services to Croydon, Redhill,
   Oxted, East Grinstead and Sutton
- Quadrant House is located less than a mile from the A22, Caterham bypass providing a fast link to the M25 at Junction 6 and the national motorway network
- Heathrow Airport is 36 miles away, Gatwick Airport 13 miles