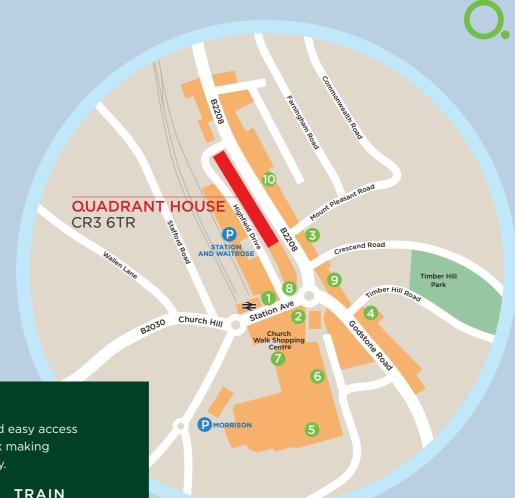

### KEY:

- 1 WAITROSE
- 2 COSTA COFFEE
- 3 PIZZA EXPRESS
- 4 CAFFE NERO
- **5** MORRISONS
- 6 BOOTS
- WH SMITH
- 8 NATWEST BANK
- 9 BARCLAYS BANK
- 10 POST OFFICE
- P CAR PARKING