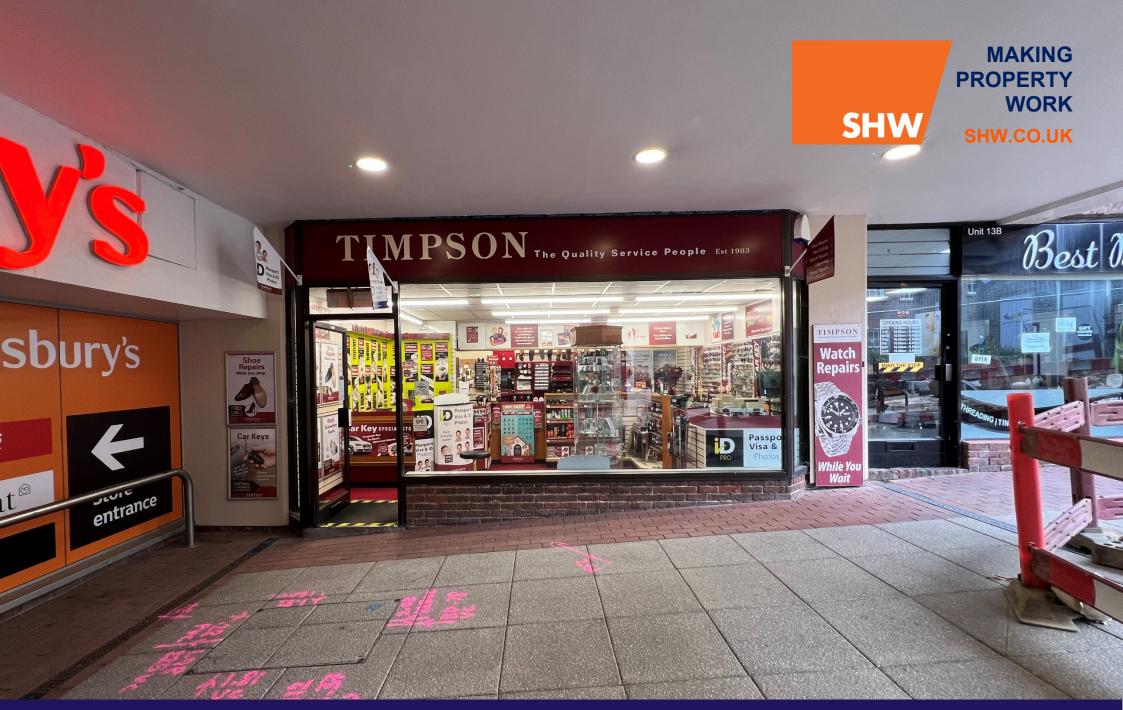

TO LET

RETAIL UNIT TO LET – 442 SQ FT (41.04 SQ M)
Unit 13A SWAN CENTRE, LEATHERHEAD KT22 8AH

# **DESCRIPTION**

A ground floor retail unit formerly occupied by Timpson. The unit benefits from WC and kitchenette facilities and a storage area to the side of the unit.

## **LOCATION**

The property is situated in a prime location in the Swan Centre which forms the core of Leatherhead's shopping offer.

Other retailers in the scheme include Next, Sainsbury, Boots, WH Smith, Costa and Specsavers.