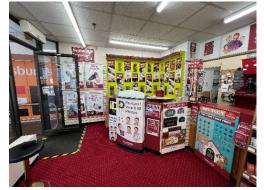

# **DESCRIPTION**

A ground floor retail unit formerly occupied by Timpson. The unit benefits from WC and kitchenette facilities and a storage area to the side of the unit.

## **ACCOMMODATION**

|              | SQ FT | SQ M  |
|--------------|-------|-------|
| GROUND FLOOR | 442   | 41.04 |