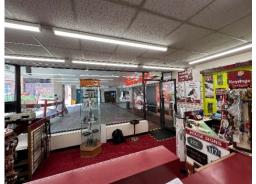

# **DESCRIPTION**

A ground floor retail unit formerly occupied by Timpson. The unit benefits from WC and kitchenette facilities and a storage area to the side of the unit.

## **LOCATION**

The property is situated in a prime location in the Swan Centre which forms the core of Leatherhead's shopping offer.

Other retailers in the scheme include Next, Sainsbury, Boots, WH Smith, Costa and Specsavers.