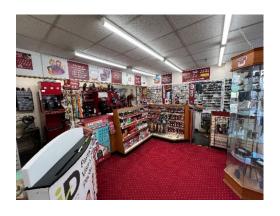

# **DESCRIPTION**

A ground floor retail unit formerly occupied by Timpson. The unit benefits from WC and kitchenette facilities and a storage area to the side of the unit.

## **ACCOMMODATION**

|              | SQ FT | SQ M  |
|--------------|-------|-------|
| GROUND FLOOR | 442   | 41.04 |