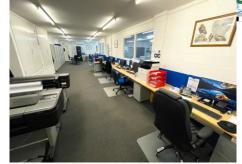

#### DESCRIPTION

2 Graylands comprises a single storey warehouse/industrial unit providing warehouse space together with office accommodation and a generous parking area. There is access to the unit from both the front and side of the unit and is currently fitted with a suspended ceiling and air conditioning. The unit has planning for a two storey office of 951 sq ft to the side of the unit. We understand this planning is live.

#### **AMENITIES / OPPORTUNITY**

- 3-phase power
- Kitchen accommodation & WCs
- Large parking and loading area
- 2 roller shutter doors
- LED lighting
- Suspended ceiling & air conditioning