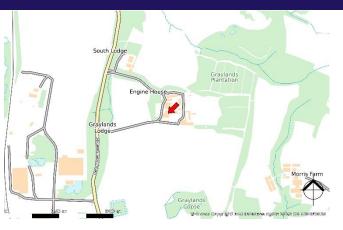

## LOCATION

The Graylands Estate is situated approximately 1.5 miles north of Horsham Town Centre, off Langhurstwood Road. The estate overlooks Horsham with Gatwick Airport approximately 9 miles to the north east.

Regular rail services run from Horsham to Victoria and London Bridge. The estate comprises a multi-tenanted facility, approaching approximately 80,000 sq ft.