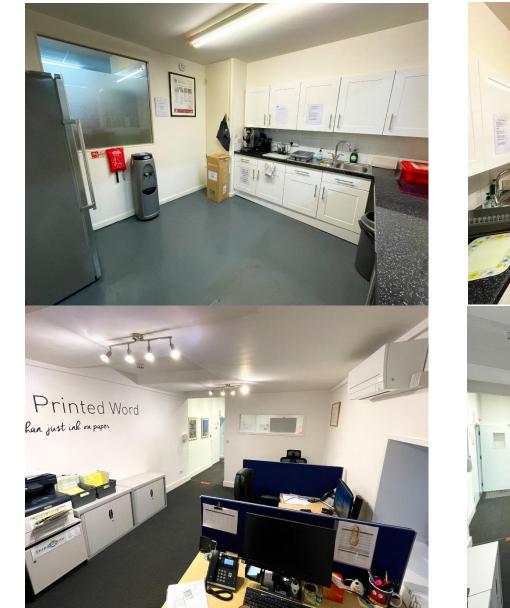

#### **AMENITIES / OPPORTUNITY**

- 3-phase power
- Kitchen accommodation & WCs
- Large parking and loading area
- 2 roller shutter doors
- LED lighting
- Suspended ceiling & air conditioning