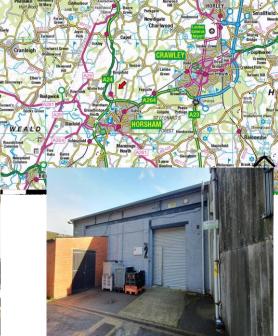

## LOCATION

The Graylands Estate is situated approximately 1.5 miles north of Horsham Town Centre, off Langhurstwood Road. The estate overlooks Horsham with Gatwick Airport approximately 9 miles to the north east.

Regular rail services run from Horsham to Victoria and London Bridge. The estate comprises a multi-tenanted facility, approaching approximately 80,000 sq ft.