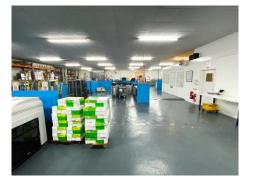

#### DESCRIPTION

2 Graylands comprises a single storey warehouse/industrial unit providing warehouse space together with office accommodation and a generous parking area. There is access to the unit from both the front and side of the unit and is currently fitted with a suspended ceiling and air conditioning. The unit has planning for a two storey office of 951 sq ft to the side of the unit. We understand this planning is live.

#### **AMENITIES / OPPORTUNITY**

- 3-phase power
- Kitchen accommodation & WCs
- Large parking and loading area
- 2 roller shutter doors
- LED lighting
- Suspended ceiling & air conditioning