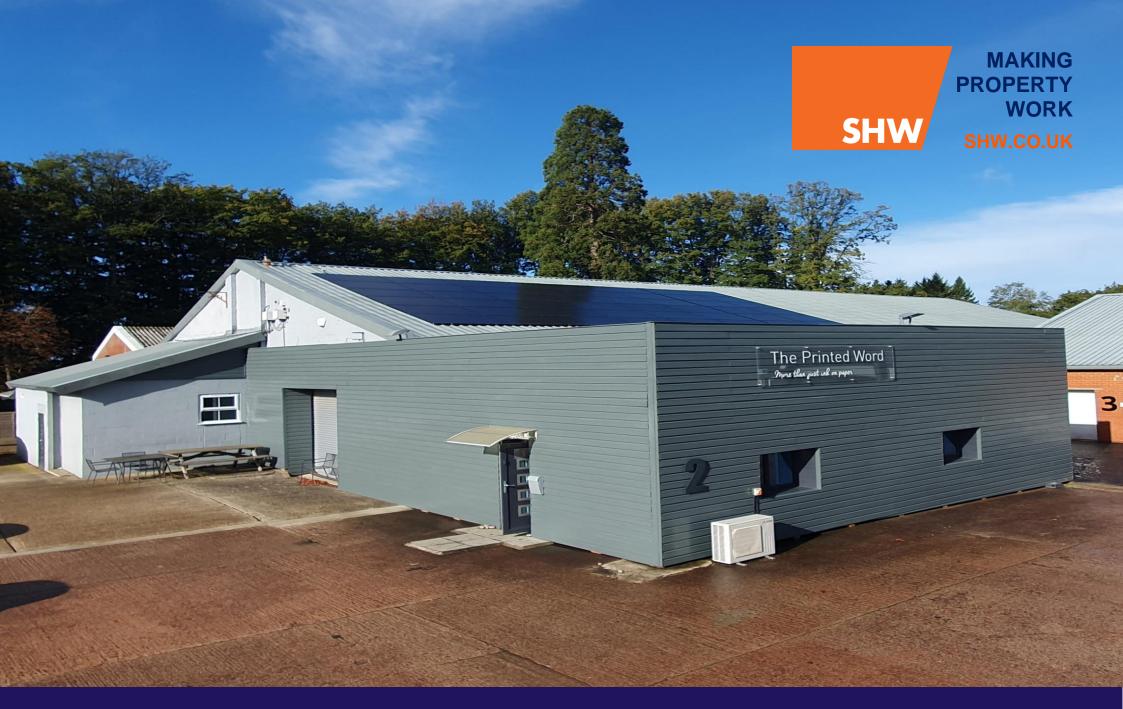

FOR SALEINDUSTRIAL AND WAREHOUSE – 7,173 SQ FT (666.37 SQ M)Unit 2, Graylands Estate, Langhurstwood Road, Horsham, West Sussex, RH12 4QD

#### DESCRIPTION

2 Graylands comprises a single storey warehouse/industrial unit providing warehouse space together with office accommodation and a generous parking area. There is access to the unit from both the front and side of the unit and is currently fitted with a suspended ceiling and air conditioning. The unit has planning for a two storey office of 951 sq ft to the side of the unit. We understand this planning is live.

#### **AMENITIES / OPPORTUNITY**

- 3-phase power
- Kitchen accommodation & WCs
- Large parking and loading area
- 2 roller shutter doors
- LED lighting
- Suspended ceiling & air conditioning