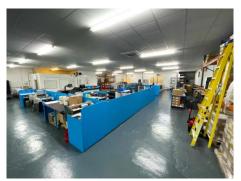

#### DESCRIPTION

2 Graylands comprises a single storey warehouse/industrial unit providing warehouse space together with office accommodation and a generous parking area. There is access to the unit from both the front and side of the unit and is currently fitted with a suspended ceiling and air conditioning. The unit has planning for a two storey office of 951 sq ft to the side of the unit. We understand this planning is live.

#### **AMENITIES / OPPORTUNITY**

- 3-phase power
- Kitchen accommodation & WCs
- Large parking and loading area
- 2 roller shutter doors
- LED lighting
- Suspended ceiling & air conditioning