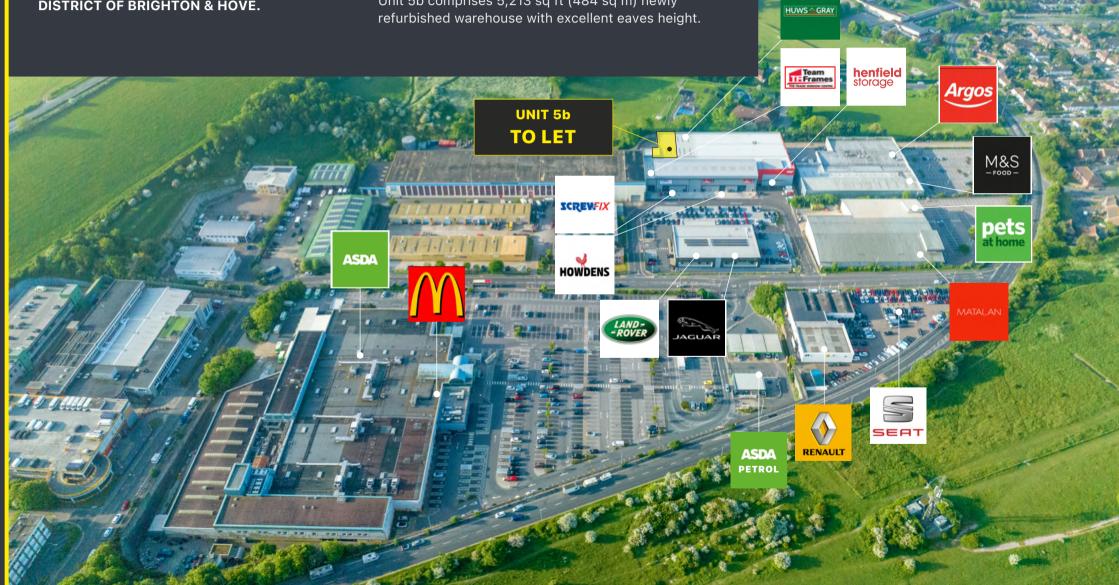

# **BRIGHTON**

TRADE PARK

**BRIGHTON TRADE PARK IS SUPERBLY** LOCATED FOR RETAIL / TRADE / **WAREHOUSE BUSINESSES ADJACENT TO** THE A27 WITHIN THE HOLLINGBURY **DISTRICT OF BRIGHTON & HOVE.** 

Situated just off the A27 with excellent road connectivity to the wider national motorway network.

Brighton Trade Park is located within the established and busy Hollingbury Industrial Estate adjacent to a range national retailers and car dealerships including Asda, McDonalds, M&S, Matalan, and the brand new Harwoods Jaquar Land Rover dealership.