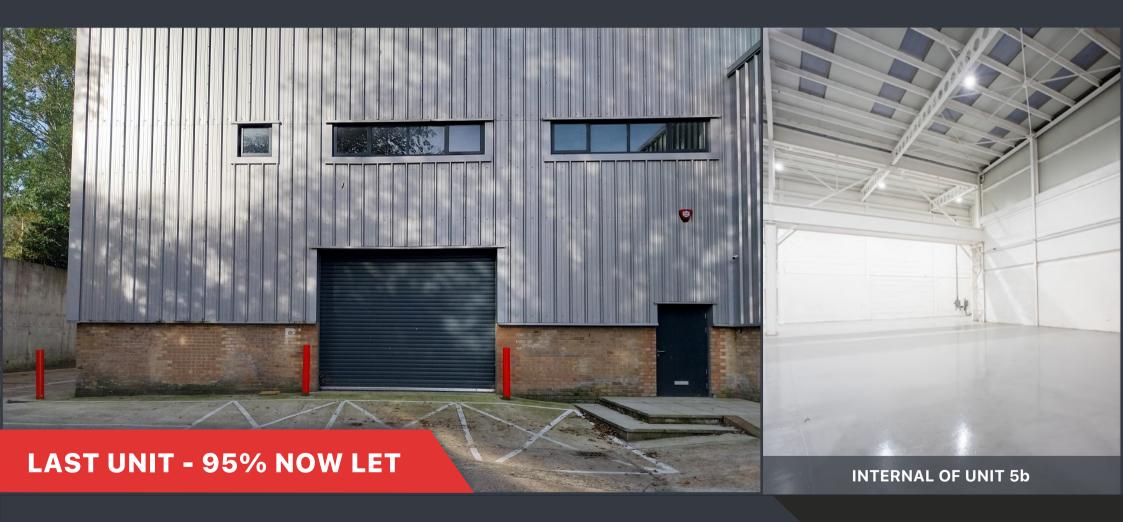

CROWHURST RD BRIGHTON EAST SUSSEX, BN1 8AQ

Newly refurbished Warehouse Unit TO LET £10 per sq ft 5,213 sq ft (484 sq m)

READY FOR OCCUPATION

Unit 5b comprises 5,213 sq ft (484 sq m) newly

# **UNIT 5B ACCOMMODATION:**

| FLOOR  | SQ FT | SQ M |
|--------|-------|------|
| Ground | 5,213 | 484  |
| TOTAL  | 5,213 | 484  |

Roller Shutter dimensions = 4.15m (w) x 3.4m (h)

FULLY REFURBISHED WITH NEW ROOF

HIGH BAY LED LIGHTING AND INTRUDER ALARM

UNIT 5B EPC A RATING