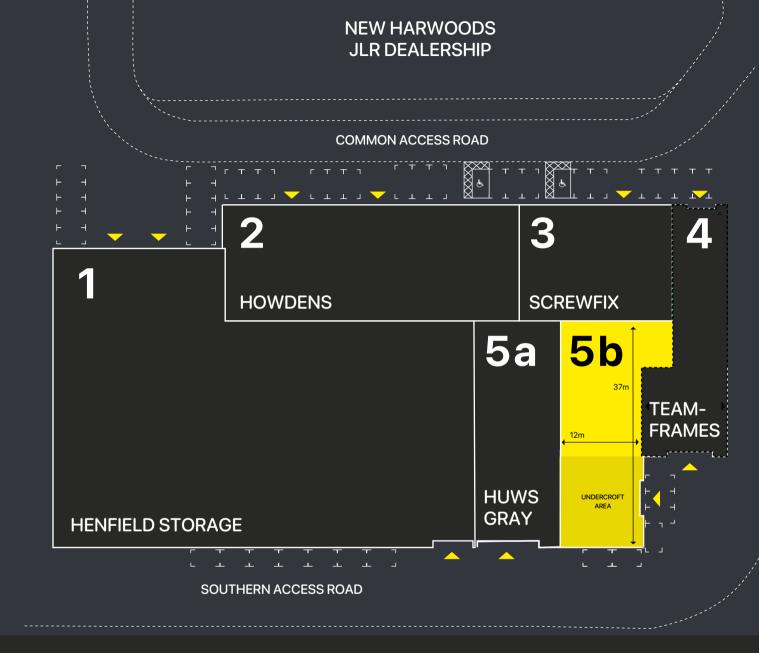

Unit 5b comprises 5,213 sq ft (484 sq m) newly

# **UNIT 5B ACCOMMODATION:**

| FLOOR  | SQ FT | SQ M |
|--------|-------|------|
| Ground | 5,213 | 484  |
| TOTAL  | 5,213 | 484  |

Roller Shutter dimensions = 4.15m (w) x 3.4m (h)

FULLY REFURBISHED WITH NEW ROOF