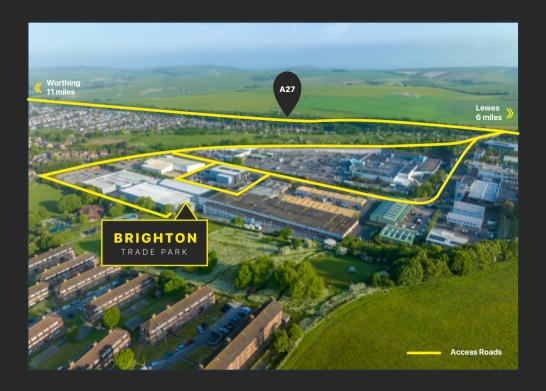

# **BRIGHTON**

TRADE PARK

**BRIGHTON TRADE PARK IS SUPERBLY** LOCATED FOR RETAIL / TRADE / **WAREHOUSE BUSINESSES ADJACENT TO** THE A27 WITHIN THE HOLLINGBURY **DISTRICT OF BRIGHTON & HOVE.** 

Situated just off the A27 with excellent road connectivity to the wider national motorway network.

Brighton Trade Park is located within the established and busy Hollingbury Industrial Estate adjacent to a range national retailers and car dealerships including Asda, McDonalds, M&S, Matalan, and the brand new Harwoods Jaquar Land Rover dealership.