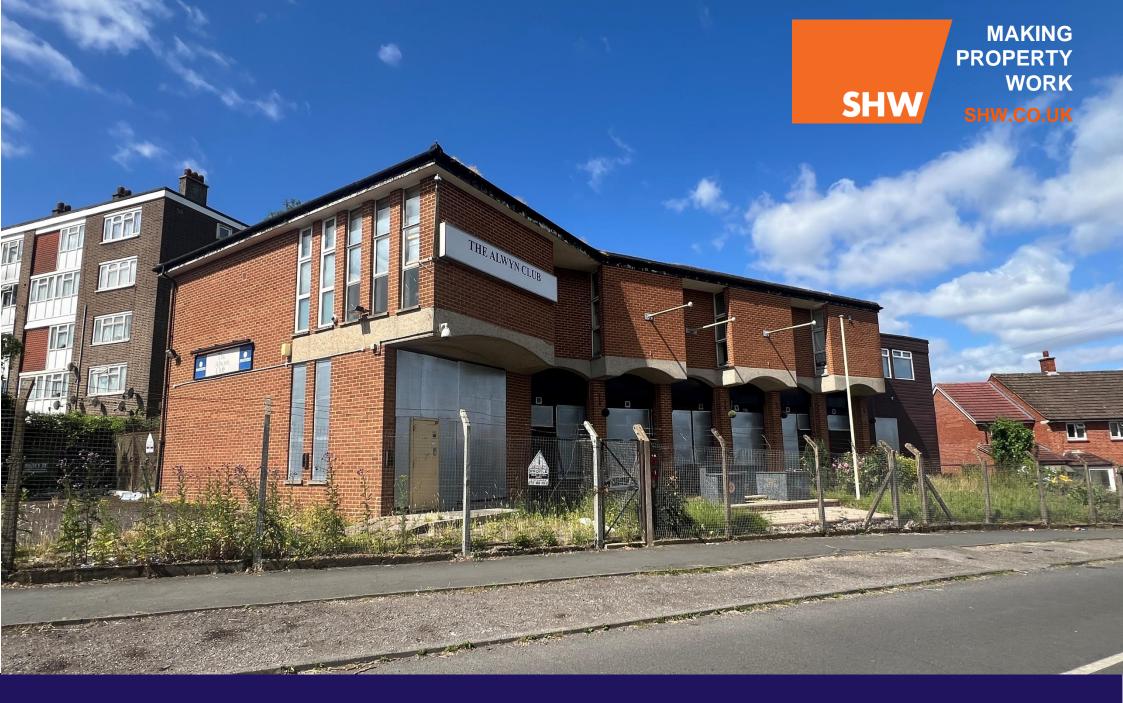

FOR SALE

FREEHOLD FORMER SOCIAL CLUB – 7,229 SQ FT (671.63 SQ M) ALWYN CLUB, ALWYN CLOSE, NEW ADDINGTON CR0 0QP

### **DESCRIPTION**

The site comprises a two-storey building extending to a Gross Internal Area of 7,229 sq ft (671.63 sq m).

Externally there is an area of hardstanding for parking and a hardstanding garden to the rear of the building.

# **LOCATION**

The site is located on Alwyn Close, New Addington. The surrounding area is typified by residential properties comprising semi-detached and terraced houses, and blocks of flats of around four storeys.