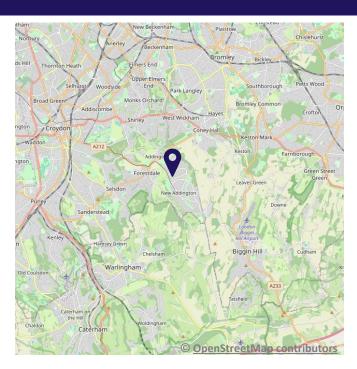

# **LOCATION**

The site is located on Alwyn Close, New Addington. The surrounding area is typified by residential properties comprising semi-detached and terraced houses, and blocks of flats of around four storeys.

Fieldway Tram Stop is located 0.2 miles from the property, providing services to Croydon. Bus routes also operate within close proximity.

The property lies within the administrative area of the London Borough of Croydon.