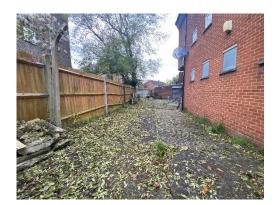

### **DESCRIPTION**

The site comprises a two-storey building extending to a Gross Internal Area of 7,229 sq ft (671.63 sq m).

Externally there is an area of hardstanding for parking and a hardstanding garden to the rear of the building.

The site extends to an area of 0.21 acres (0.084 hectares).

There is a memorial to the front and land to the right side of the property which is being retained by the London Borough of Croydon. There will be a maintenance obligation on the purchaser for the Council's retained portion.