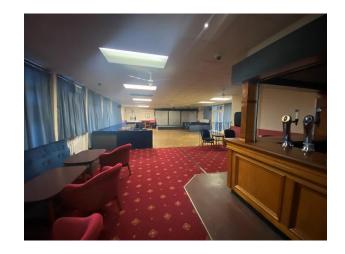

### **DESCRIPTION**

The site comprises a two-storey building extending to a Gross Internal Area of 7,229 sq ft (671.63 sq m).

Externally there is an area of hardstanding for parking and a hardstanding garden to the rear of the building.

# **PLANNING**

**Richard Plant** 

We understand the property benefits from Sui Generis – the property had previously been let to The British Legion, where the property was used as a social club and function room for hire. The VOA describe the property as a club and premises.