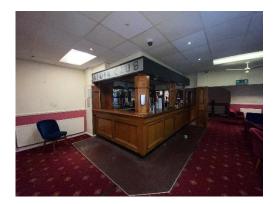

### **DESCRIPTION**

The site comprises a two-storey building extending to a Gross Internal Area of 7,229 sq ft (671.63 sq m).

Externally there is an area of hardstanding for parking and a hardstanding garden to the rear of the building.

# **PLANNING**

**Richard Plant** 

We understand the property benefits from Sui Generis – the property had previously been let to The British Legion, where the property was used as a social club and function room for hire. The VOA describe the property as a club and premises.