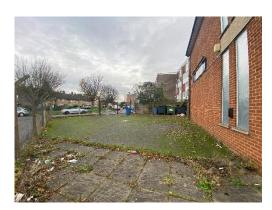

### **DESCRIPTION**

The site comprises a two-storey building extending to a Gross Internal Area of 7,229 sq ft (671.63 sq m).

Externally there is an area of hardstanding for parking and a hardstanding garden to the rear of the building.

The site extends to an area of 0.21 acres (0.084 hectares).

There is a memorial to the front and land to the right side of the property which is being retained by the London Borough of Croydon. There will be a maintenance obligation on the purchaser for the Council's retained portion.