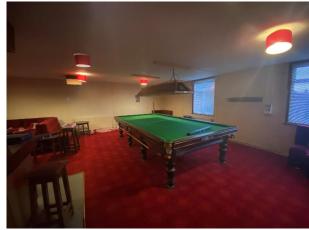

### **DESCRIPTION**

The site comprises a two-storey building extending to a Gross Internal Area of 7,229 sq ft (671.63 sq m).

Externally there is an area of hardstanding for parking and a hardstanding garden to the rear of the building.

# **PLANNING**

**Richard Plant** 

We understand the property benefits from Sui Generis – the property had previously been let to The British Legion, where the property was used as a social club and function room for hire. The VOA describe the property as a club and premises.