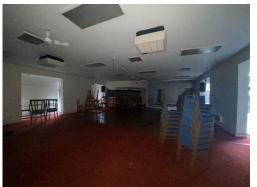

### **DESCRIPTION**

The site comprises a two-storey building extending to a Gross Internal Area of 7,229 sq ft (671.63 sq m).

Externally there is an area of hardstanding for parking and a hardstanding garden to the rear of the building.

# **PLANNING**

**Richard Plant** 

We understand the property benefits from Sui Generis – the property had previously been let to The British Legion, where the property was used as a social club and function room for hire. The VOA describe the property as a club and premises.