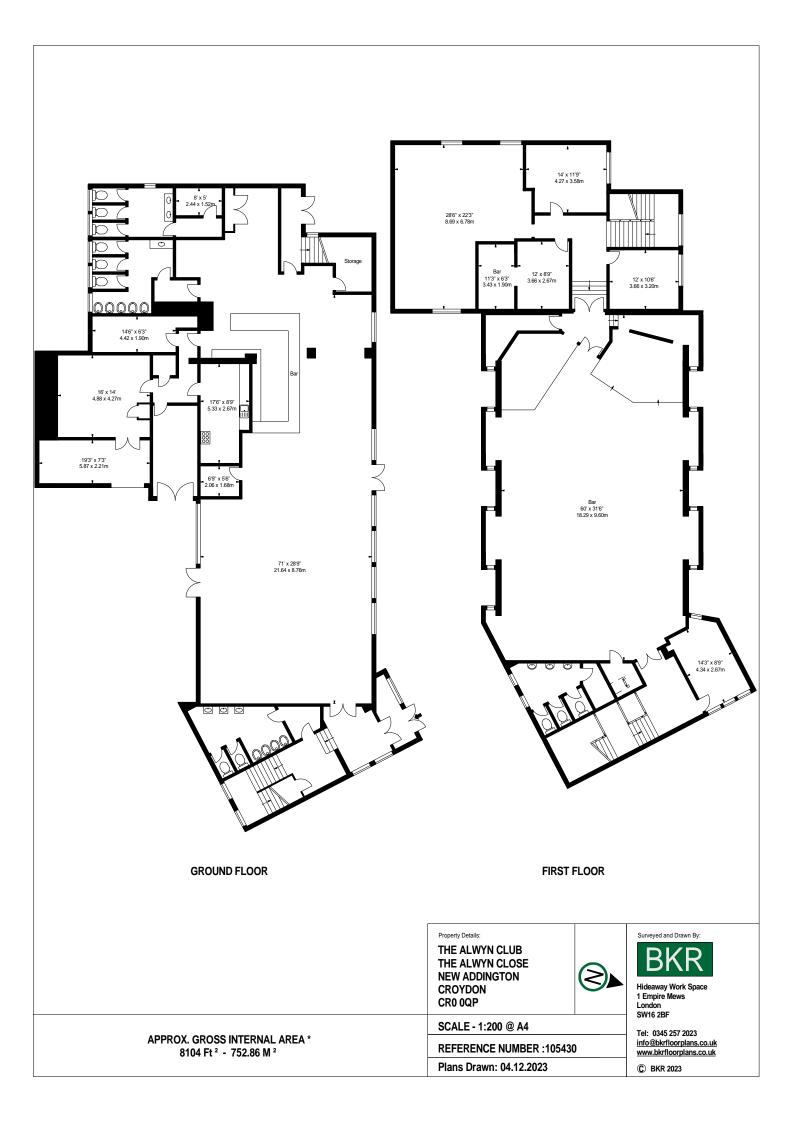

### **DESCRIPTION**

The site comprises a two-storey building extending to a Gross Internal Area of 7,229 sq ft (671.63 sq m).

Externally there is an area of hardstanding for parking and a hardstanding garden to the rear of the building.