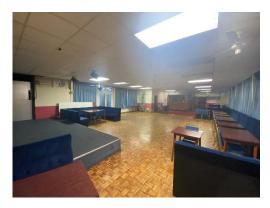

### **DESCRIPTION**

The site comprises a two-storey building extending to a Gross Internal Area of 7,229 sq ft (671.63 sq m).

Externally there is an area of hardstanding for parking and a hardstanding garden to the rear of the building.

# **PLANNING**

**Richard Plant** 

We understand the property benefits from Sui Generis – the property had previously been let to The British Legion, where the property was used as a social club and function room for hire. The VOA describe the property as a club and premises.