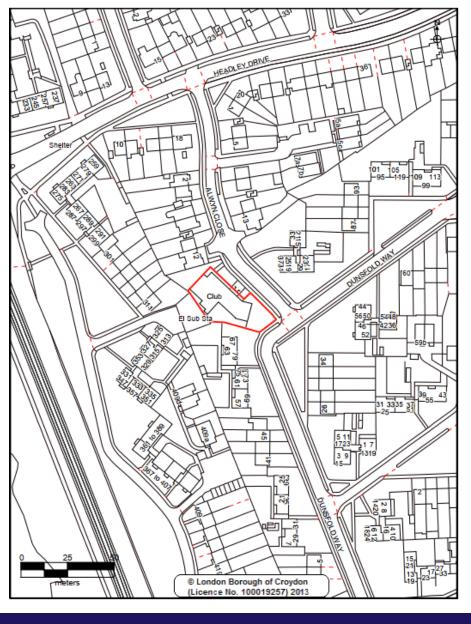

The site extends to an area of 0.21 acres (0.084 hectares).

There is a memorial to the front and land to the right side of the property which is being retained by the London Borough of Croydon. There will be a maintenance obligation on the purchaser for the Council's retained portion.

# **LOCATION**

The site is located on Alwyn Close, New Addington. The surrounding area is typified by residential properties comprising semi-detached and terraced houses, and blocks of flats of around four storeys.