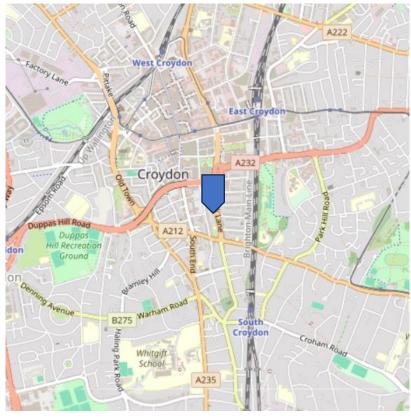

### **LOCATION**

The property is located on Park Lane in close proximity to numerous retailers and Food & Beverage offerings and within a few minutes walk of both East and West Croydon Stations.

East Croydon Station provides regular services including to: London Victoria - 16 mins London Bridge - 12 mins London Blackfriars - 19 mins

West Croydon Station provides links to Sutton and Epsom and the London Overground. The tram network also stops at George Street and East Croydon, providing links west to Wimbledon and east to Beckenham.