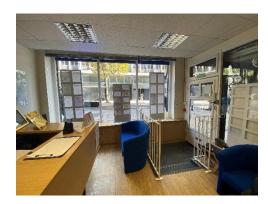

#### **DESCRIPTION**

- 750 sq ft of ground floor retail space
- Prominent return frontage to the High Street and The Arcade
- Kitchen facilities
- Nearby occupiers include Nandos, VUE Cinema, Five Guys and other local businesses