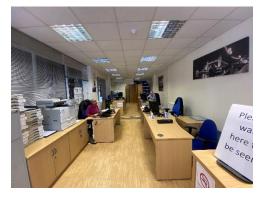

#### **DESCRIPTION**

- 750 sq ft of ground floor retail space
- Prominent return frontage to the High Street and The Arcade
- Kitchen facilities
- Nearby occupiers include Nandos, VUE Cinema, Five Guys and other local businesses