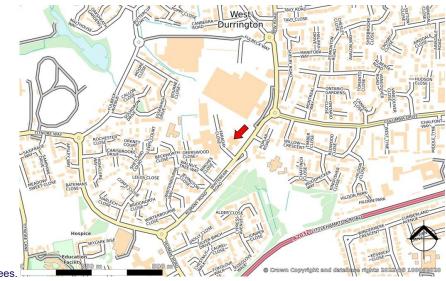

### LOCATION

**VIEWINGS** –

**Duncan Marsh** 

**Ben Collins** 

Worthing is situated on the A27 South Coast Trunk Road which will provide access to the south coast town of Chichester (18 miles to the west) and Brighton (14 miles to the east). The Cignet Trading Estate is situated on the north east side of the town and is approximately 1 mile south of the A27. Nearby occupiers include Screwfix, Howden's Joinery and Schneider.