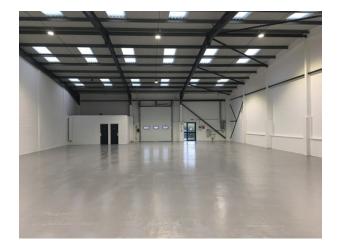

### DESCRIPTION

The unit forms part of a terrace of light industrial and warehouse units. The unit is of steel portal frame construction with part brick and profile sheet cladding. Lighting is provided within the production and warehouse areas. There are separate Male & Female WCs within the unit and there is ample car parking at the front of the unit. The unit also benefits from full height up and over loading doors.

### **AMENITIES / OPPORTUNITY**

- Newly refurbished
- 5.41 (17.9 ft) eaves height
- Full height up and over loading door
- LED lighting within the production area
- 3-phase electricity
- Ladies & Gents WCs
- Dedicated car parking
- Next to Screwfix