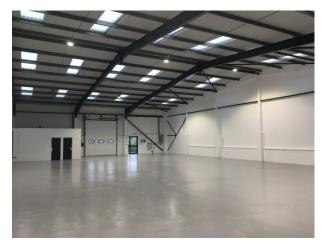

### DESCRIPTION

The unit forms part of a terrace of light industrial and warehouse units. The unit is of steel portal frame construction with part brick and profile sheet cladding. Lighting is provided within the production and warehouse areas. There are separate Male & Female WCs within the unit and there is ample car parking at the front of the unit. The unit also benefits from full height up and over loading doors.

### **AMENITIES / OPPORTUNITY**

- Newly refurbished
- 5.41 (17.9 ft) eaves height
- Full height up and over loading door
- LED lighting within the production area
- 3-phase electricity
- Ladies & Gents WCs
- Dedicated car parking
- Next to Screwfix