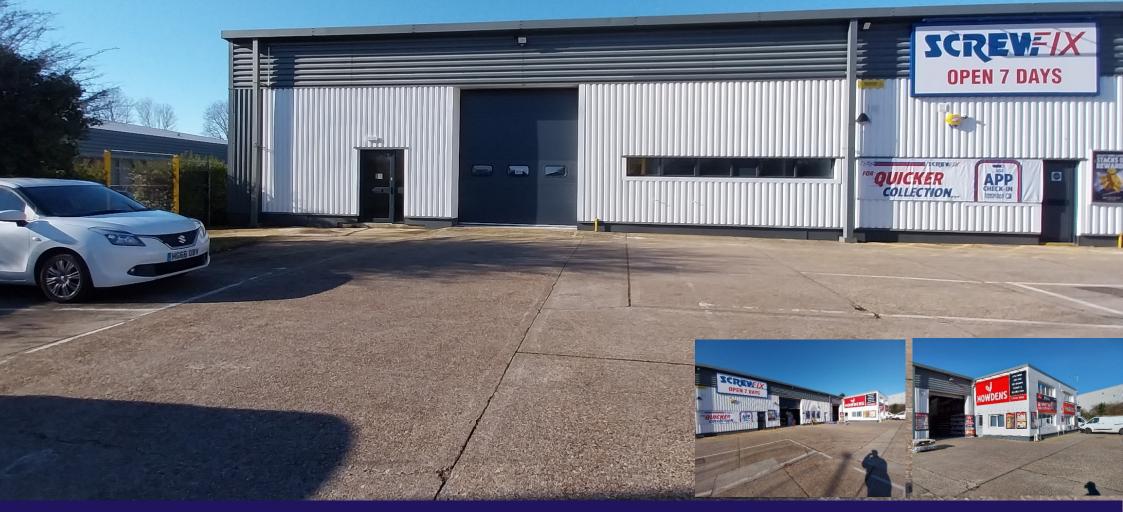

#### DESCRIPTION

The unit forms part of a terrace of light industrial and warehouse units. The unit is of steel portal frame construction with part brick and profile sheet cladding. Lighting is provided within the production and warehouse areas. There are separate Male & Female WCs within the unit and there is ample car parking at the front of the unit. The unit also benefits from full height up and over loading doors. ScrewFix trade next door and Howdens two doors away having taken additional space in 2023

#### **AMENITIES / OPPORTUNITY**

- Newly refurbished
- 5.41 (17.9 ft) eaves height
- Full height up and over loading door
- LED lighting within the production area
- 3-phase electricity
- Ladies & Gents WCs
- Dedicated car parking
- Next to Screwfix & Howdens