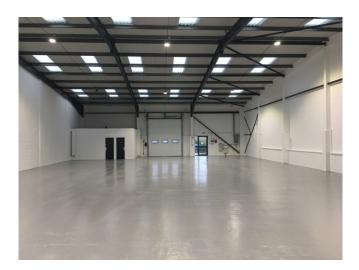

#### DESCRIPTION

The unit forms part of a terrace of light industrial and warehouse units. The unit is of steel portal frame construction with part brick and profile sheet cladding. Lighting is provided within the production and warehouse areas. There are separate Male & Female WCs within the unit and there is ample car parking at the front of the unit. The unit also benefits from full height up and over loading doors. ScrewFix trade next door and Howdens two doors away having taken additional space in 2023

#### **AMENITIES / OPPORTUNITY**

- Newly refurbished
- 5.41 (17.9 ft) eaves height
- Full height up and over loading door
- LED lighting within the production area
- 3-phase electricity
- Ladies & Gents WCs
- Dedicated car parking
- Next to Screwfix & Howdens