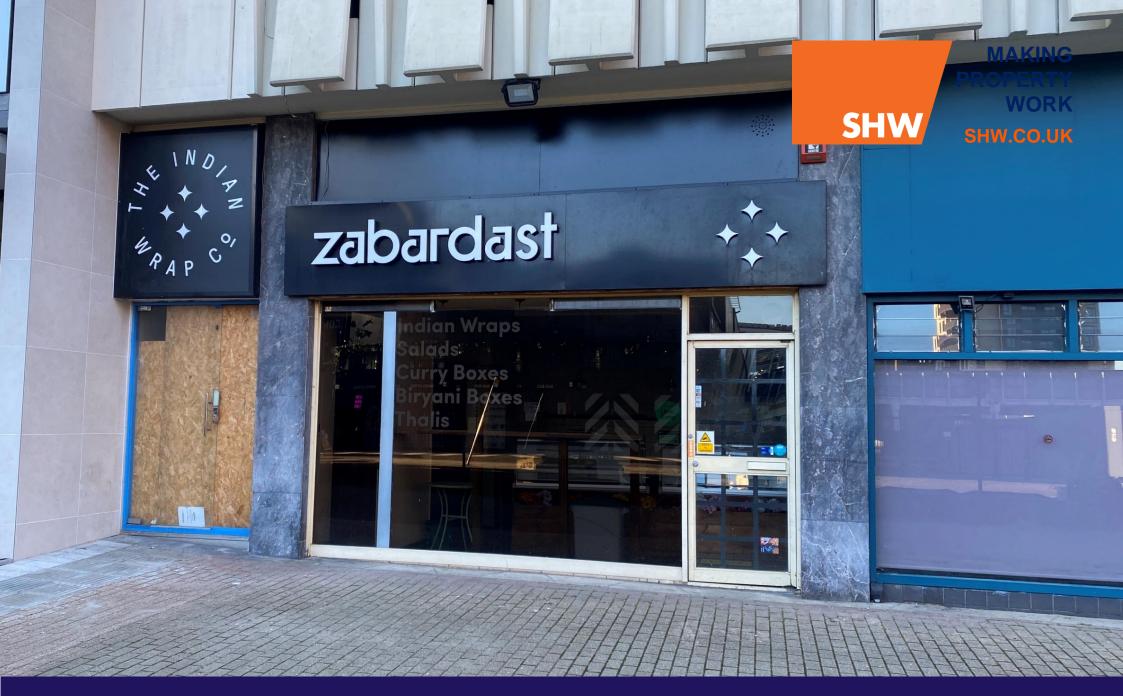

# TO LET

RETAIL – 709 SQ FT (65.86 SQ M) 1 AMP HOUSE, DINGWALL ROAD, CROYDON CR0 2NA

## DESCRIPTION

- 709 sq ft of ground floor retail space
- Situated under 100,000 sq ft of offices
- Excellent location

## LOCATION

The property is on Dingwall Road located directly opposite Box Park and the New Ruskin Square office development. Central Croydon provides a range of shopping and leisure facilities including The Whitgift Centre.