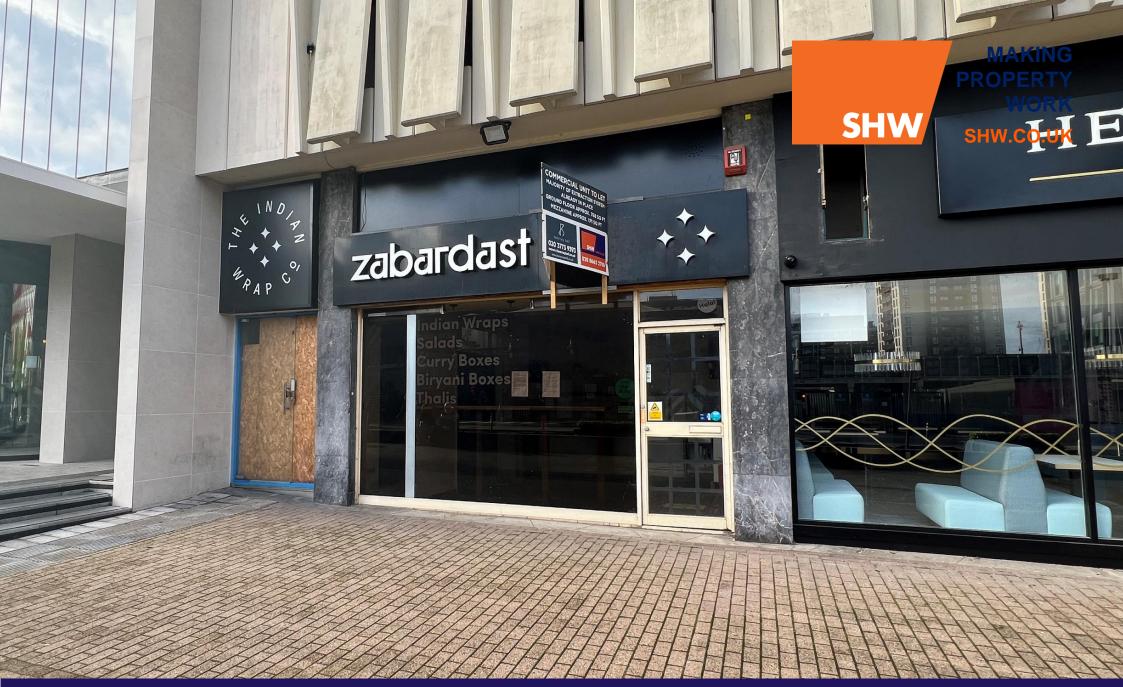

TO LET

RETAIL – 709 SQ FT (65.86 SQ M) 1 AMP HOUSE, DINGWALL ROAD, CROYDON CR0 2NA

## DESCRIPTION

- 709 sq ft of ground floor retail space
- Situated under 100,000 sq ft of offices
- Excellent location opposite BoxPark and East Croydon Railway Station

# LOCATION

The property is on Dingwall Road located directly opposite Box Park and the New Ruskin Square office development. Central Croydon provides a range of shopping and leisure facilities including The Whitgift Centre.

Situated directly opposite East Croydon Station, providing regular services to London and Gatwick.