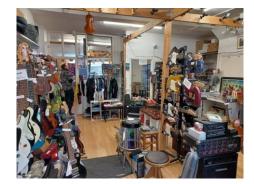

### DESCRIPTION

The property comprises a ground floor shop with single W/C and kitchenette facilities to the rear. The space is suitable for a variety of occupiers that can take advantage from the large ground floor sales area and prominent frontage. Additionally, a single private parking space at the rear of the property is allocated to the shop.

#### ACCOMMODATION

|                       | SQ FT | SQ M |
|-----------------------|-------|------|
| Ground Floor - Retail | 746   | 69.3 |