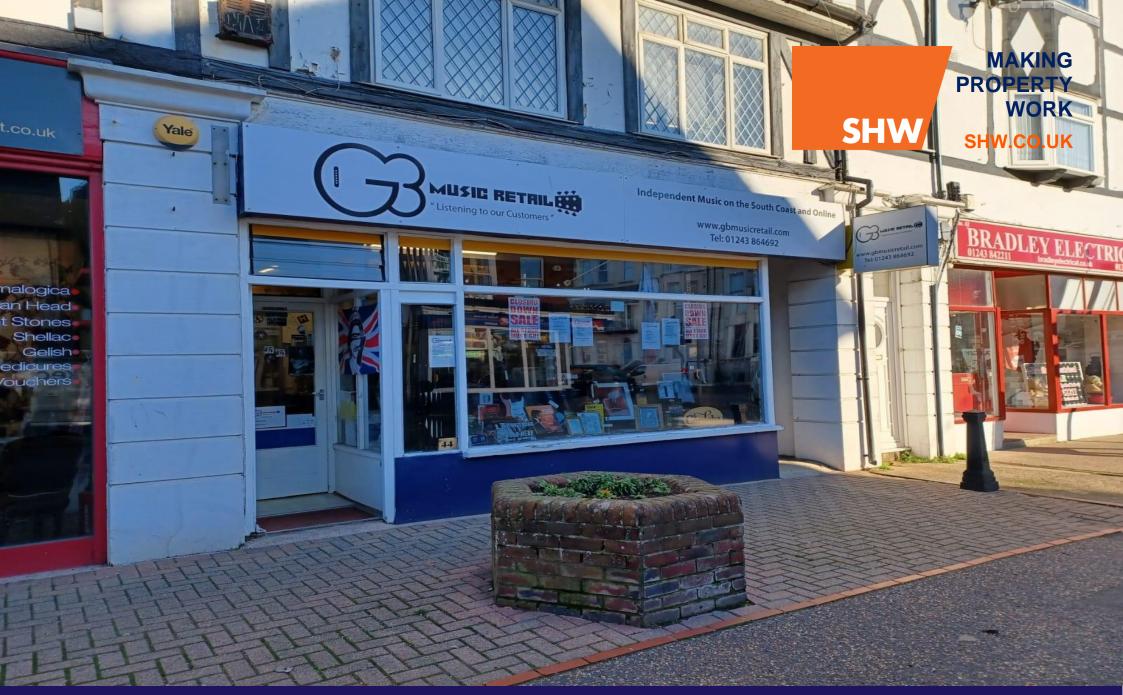

# TO LET

PROMINENT RETAIL PREMISES + 1 PARKING SPACE 746 SQ FT (69.3 SQ M) 44 Aldwick Road, Bognor Regis, West Sussex, PO21 2PN

Copyright and Data

BOGNO

REGIS

### DESCRIPTION

The property comprises a ground floor shop with single W/C and kitchenette facilities to the rear. The space is suitable for a variety of occupiers that can take advantage from the large ground floor sales area and prominent frontage. Additionally, a single private parking space at the rear of the property is allocated to the shop.

## LOCATION

The property is situated on the Northern Side of Aldwick Road, an established shopping parade in the busy seaside town Bognor Regis. Regular bus services are located directly outside the parade with on street parking a short walk away. Nearby occupiers include Tesco's Express, Kia Motors, Chez Moi and Victoria Inn Public House.