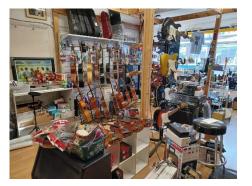

### DESCRIPTION

The property comprises a ground floor shop with single W/C and kitchenette facilities to the rear. The space is suitable for a variety of occupiers that can take advantage from the large ground floor sales area and prominent frontage. Additionally, a single private parking space at the rear of the property is allocated to the shop.

#### ACCOMMODATION

|                       | SQ FT | SQ M |
|-----------------------|-------|------|
| Ground Floor - Retail | 746   | 69.3 |