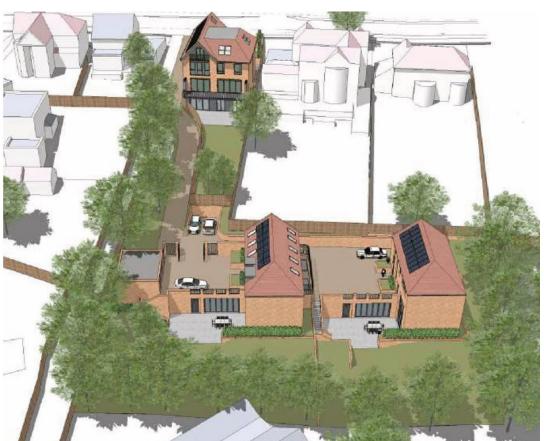

### PLANNING CONSENT FOR 3 LUXURY HOUSES

#### **DESCRIPTION**

- Planning Consent for 3 x 5 bedroom exceptional detached houses (Reference BH2022/00775).
- Each house includes several en-suites with open plan lavish living spaces and large double bedrooms.
- Replacement house includes spectacular lower ground floor cinema and gym rooms.
- No S106, CIL see Data Room.

PROPOSED ACCOMMODATION (GROSS INTERNAL AREA)

|                                                           | SQ FT  | SQ M  |
|-----------------------------------------------------------|--------|-------|
| Replacement House at Front (Lower Ground to Second Floor) | 4,962  | 461   |
| Rear House 1 (Lower Ground to First Floor)                | 4,047  | 376   |
| Rear House 2 (Lower Ground to First Floor)                | 3,929  | 365   |
| TOTAL                                                     | 12,938 | 1,202 |