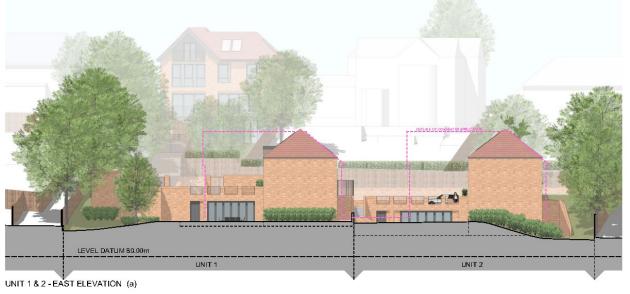

@SHWProperty

**SHW Property** 

**SHW Property** 

PROPOSED ELEVATION

**FOR 2 X HOUSES AT** 

REAR

# **PLANNING CONSENT FOR 3 LUXURY HOUSES**

Om 2m 4m 8m 8m

PLANNING ONLY

E FEB 22 Elevation to reflect layout and landscape animateristeristo unit 1.8 unit 2 D 10.03.21 D revieway evened C 30.08.19 conference to front house omitted B 20.08.19 Rear houses - walls made all brickwork A 240.619 Replacement developed at no.6

dient Mr Jon Owen

project Laind At 6 Withdean Road And Rear Of 6 To 10 Withdean Road Brighton BN1 SBL

drawing Unit 1 & 2 East & West Elevation

scale, 1:200@A3 date, DEC 2021 drawn, RS

RS DESIGN

RS 1090 /15 re.E