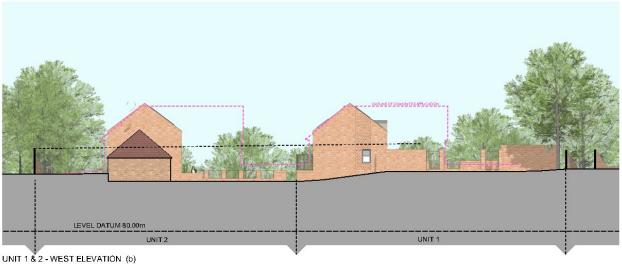

@SHWProperty

**SHW Property** 

**SHW Property** 

PROPOSED ELEVATION

**FOR 2 X HOUSES AT** 

REAR

# **PLANNING CONSENT FOR 3 LUXURY HOUSES**

Om 2m 4m 8m 8m

PLANNING ONLY

E FEB 22 Elevation to reflect layout and landscape animateristeristo unit 1.8 unit 2 D 10.03.21 D revieway evened C 30.08.19 conference to front house omitted B 20.08.19 Rear houses - walls made all brickwork A 240.619 Replacement developed at no.6

dient Mr Jon Owen

project Laind At 6 Withdean Road And Rear Of 6 To 10 Withdean Road Brighton BN1 SBL

drawing Unit 1 & 2 East & West Elevation

scale, 1:200@A3 date, DEC 2021 drawn, RS

RS DESIGN

RS 1090 /15 re.E