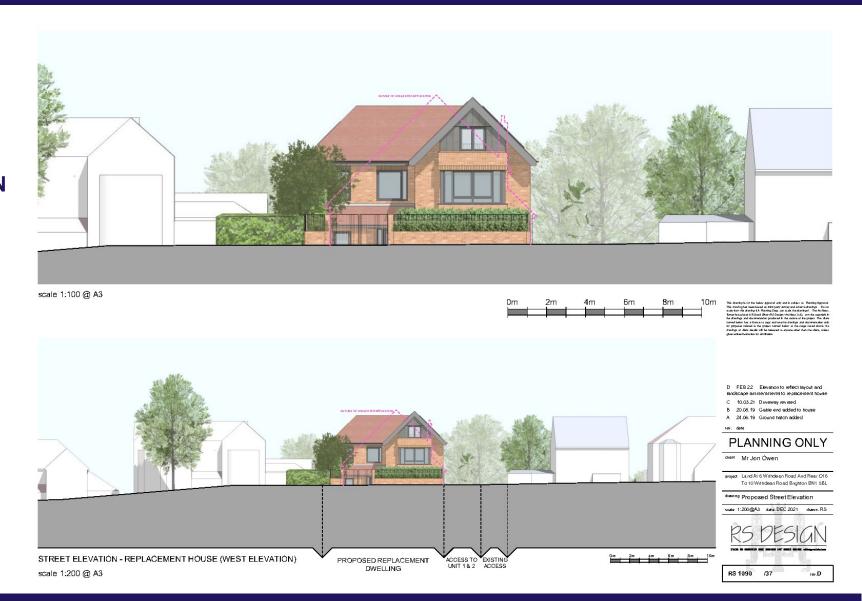

# PROPOSED ELEVATION OF REPLACEMENT HOUSE AT FRONT

**VIEWINGS - 01293 441300** 

**Harry Speed t:** 07714 690431

**Peter Coldbreath** t: 07850 518269

e: hspeed@shw.co.uk

e: pcoldbreath@shw.co.uk

 $\mathbb{X}$ 

#### **DESCRIPTION**

- Planning Consent for 3 x 5 bedroom exceptional detached houses (Reference BH2022/00775).
- Each house includes several en-suites with open plan lavish living spaces and large double bedrooms.
- Replacement house includes spectacular lower ground floor cinema and gym rooms.
- No S106, CIL see Data Room.

PROPOSED ACCOMMODATION (GROSS INTERNAL AREA)

|                                                           | SQ FT  | SQ M  |
|-----------------------------------------------------------|--------|-------|
| Replacement House at Front (Lower Ground to Second Floor) | 4,962  | 461   |
| Rear House 1 (Lower Ground to First Floor)                | 4,047  | 376   |
| Rear House 2 (Lower Ground to First Floor)                | 3,929  | 365   |
| TOTAL                                                     | 12,938 | 1,202 |