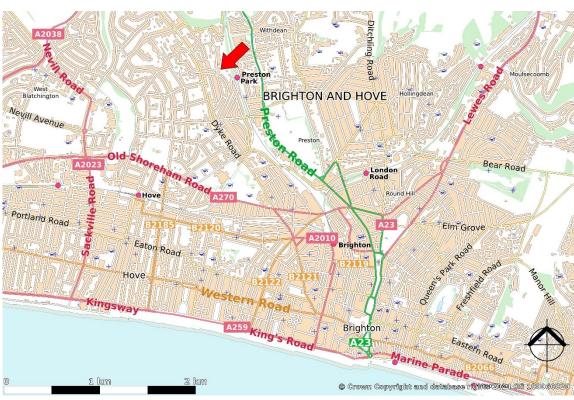

#### **LOCATION**

- Withdean Road is one of the most sought-after Brighton locations.
- Brighton city centre 1.5 miles south.
- Nearest station Preston Park within waking distance.
   Brighton Station providing the mainline direct links to Gatwick in 30 minutes and London Victoria in 1 hour.