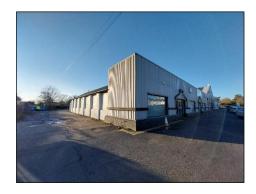

#### **DESCRIPTION**

Unit 1, Systems House comprises an end of terrace trade counter industrial unit/showroom with suspended ceiling and 1st floor fitted offices.

The unit benefits from 3 forecourt parking spaces with an additional 3 to the rear. There are roller shutter loading doors at the rear of the building providing easy access for deliveries into the unit.