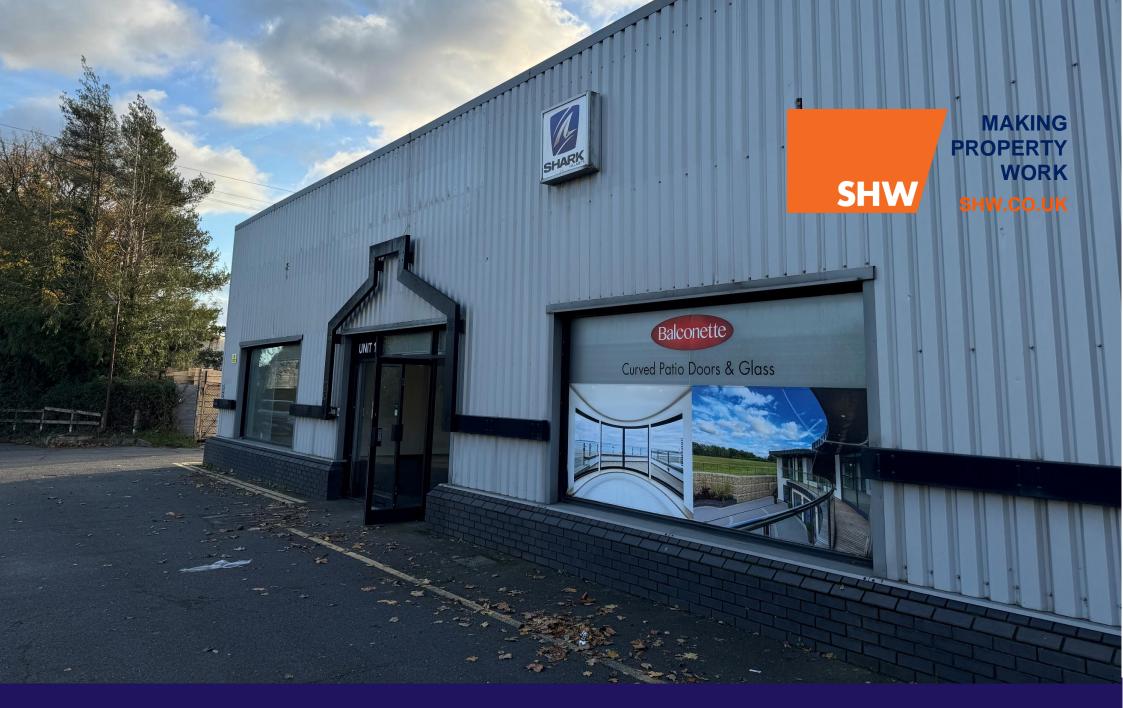

TO LET

OFFICE - 2,829 SQ FT (262.81 SQ M)

Unit 1, Systems House, Eastbourne Road, Blindley Heath, Lingfield, Surrey, RH7 6JP

#### **DESCRIPTION**

Unit 1, Systems House comprises an end of terrace trade counter industrial unit/showroom with suspended ceiling and 1st floor fitted offices.

The unit benefits from 3 forecourt parking spaces with an additional 3 to the rear. There are roller shutter loading doors at the rear of the building providing easy access for deliveries into the unit.

# **AMENITIES / OPPORTUNITY**

- · Industrial unit/showroom/trade counter unit
- 6 parking spaces
- Prominent A22 main road frontage
- 1st floor office
- Kitchenette
- · Double entrance doors
- LED lighting
- Loading door to rear of building
- WC
- Available December 2024