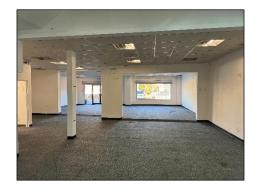

#### **DESCRIPTION**

Unit 1, Systems House comprises an end of terrace trade counter industrial unit/showroom with suspended ceiling and 1st floor fitted offices.

The unit benefits from 3 forecourt parking spaces with an additional 3 to the rear. There are roller shutter loading doors at the rear of the building providing easy access for deliveries into the unit.

# **ACCOMMODATION** (Gross Internal Area)

|                        | SQ FT | SQ M   |
|------------------------|-------|--------|
| Ground Floor Warehouse | 2,571 | 238.85 |
| First Floor            | 258   | 23.97  |
| TOTAL                  | 2,829 | 262.82 |