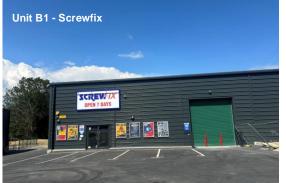

|                 | SQ FT                       | SQ M |
|-----------------|-----------------------------|------|
| Block A, Unit 1 | COMPLETE – PHASE ELECTRICAL |      |
| Plot A2         | 2,500                       | 232  |
| Block B, Unit 1 | COMPLETE - SCREWFIX         |      |
| Block B, Unit 2 | 4,819                       | 448  |
| Block B, Unit 3 | 5,143                       | 478  |
| Block C         | COMPLETE - HOWDENS          |      |