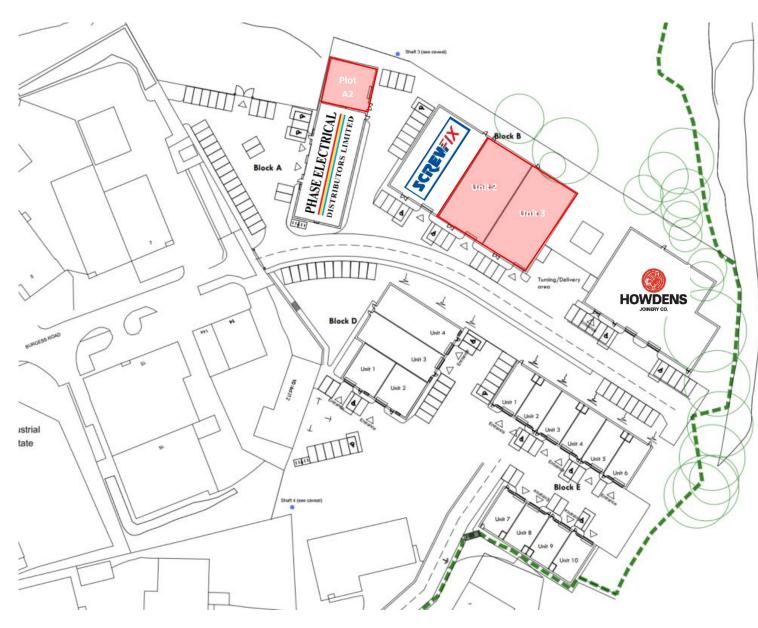

### AVAILABLE ACCOMMODATION

|                 | SQ FT | SQ M |
|-----------------|-------|------|
| Plot A2         | 2,500 | 232  |
| Block B, Unit 2 | 4,819 | 448  |
| Block B, Unit 3 | 5,143 | 478  |

|                 | SQ FT                       | SQ M |
|-----------------|-----------------------------|------|
| Block A, Unit 1 | COMPLETE – PHASE ELECTRICAL |      |
| Plot A2         | 2,500                       | 232  |
| Block B, Unit 1 | COMPLETE - SCREWFIX         |      |
| Block B, Unit 2 | 4,819                       | 448  |
| Block B, Unit 3 | 5,143                       | 478  |
| Block C         | COMPLETE - HOWDENS          |      |