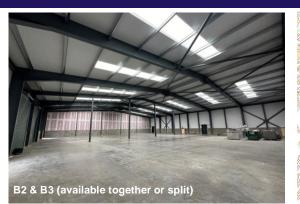

### AVAILABLE ACCOMMODATION

|                 | SQ FT | SQ M |
|-----------------|-------|------|
| Plot A2         | 2,500 | 232  |
| Block B, Unit 2 | 4,819 | 448  |
| Block B, Unit 3 | 5,143 | 478  |

|                 | SQ FT                       | SQ M |
|-----------------|-----------------------------|------|
| Block A, Unit 1 | COMPLETE – PHASE ELECTRICAL |      |
| Plot A2         | 2,500                       | 232  |
| Block B, Unit 1 | COMPLETE - SCREWFIX         |      |
| Block B, Unit 2 | 4,819                       | 448  |
| Block B, Unit 3 | 5,143                       | 478  |
| Block C         | COMPLETE - HOWDENS          |      |