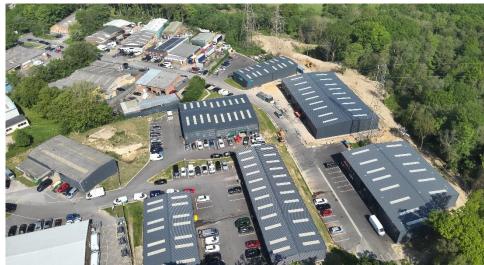

#### DESCRIPTION

First phase (Platform Business Centre) is fully occupied, while the second phase (North Hastngs Trade Park) is in final construction stage. Specification includes:

- Minimum eaves height of 5.5m
- B1 (Class E), B2 & B8 Use
- Insulated roller shutter door
- Scope for mezzanine floors