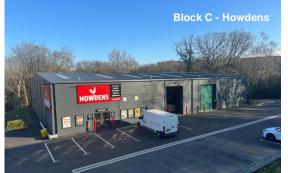

|                 | SQ FT                       | SQ M |
|-----------------|-----------------------------|------|
| Block A, Unit 1 | COMPLETE – PHASE ELECTRICAL |      |
| Plot A2         | 2,500                       | 232  |
| Block B, Unit 1 | COMPLETE - SCREWFIX         |      |
| Block B, Unit 2 | 4,819                       | 448  |
| Block B, Unit 3 | 5,143                       | 478  |
| Block C         | COMPLETE - HOWDENS          |      |