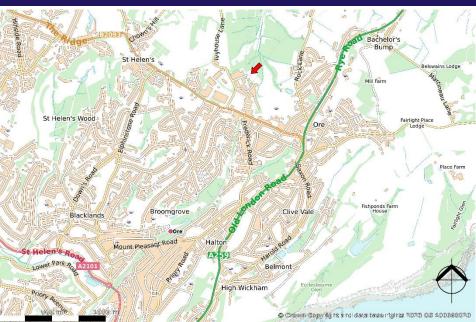

### LOCATION

Part of the lvyhouse Lane industrial estate in Hastings, accessed at the end of Burgess Road, approximately 3 miles from the town centre with close proximity to both the A21 and A259. Hastings is a costal town, 70 miles from London, within East Sussex and approx. 12 miles from Rye and 16 miles from Eastbourne.