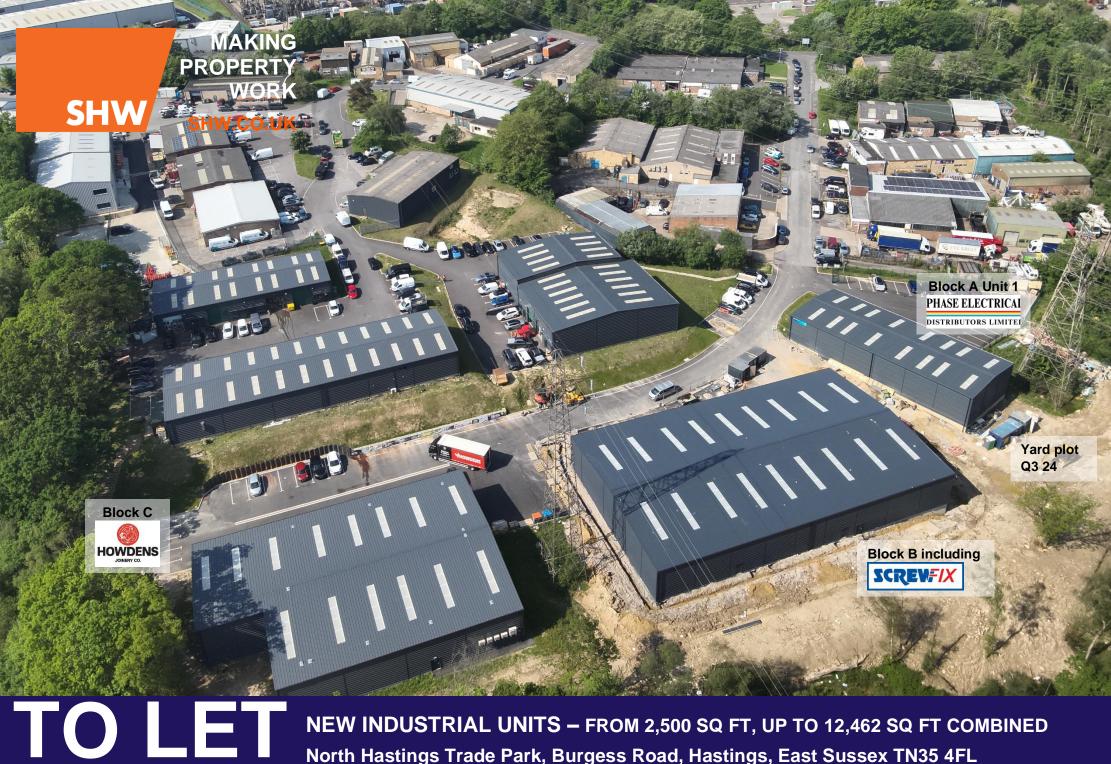

North Hastings Trade Park, Burgess Road, Hastings, East Sussex TN35 4FL

### LOCATION

Part of the lvyhouse Lane industrial estate in Hastings, accessed at the end of Burgess Road, approximately 3 miles from the town centre with close proximity to both the A21 and A259. Hastings is a costal town, 70 miles from London, within East Sussex and approx. 12 miles from Rye and 16 miles from Eastbourne.

### AVAILABLE ACCOMMODATION

|                 | SQ FT | SQ M |
|-----------------|-------|------|
| Plot A2         | 2,500 | 232  |
| Block B, Unit 2 | 4,819 | 448  |
| Block B, Unit 3 | 5,143 | 478  |

|                 | SQ FT                       | SQ M |
|-----------------|-----------------------------|------|
| Block A, Unit 1 | COMPLETE – PHASE ELECTRICAL |      |
| Plot A2         | 2,500                       | 232  |
| Block B, Unit 1 | COMPLETE - SCREWFIX         |      |
| Block B, Unit 2 | 4,819                       | 448  |
| Block B, Unit 3 | 5,143                       | 478  |
| Block C         | COMPLETE - HOWDENS          |      |