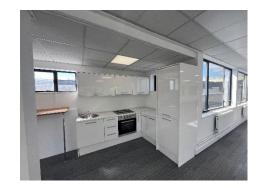

#### **DESCRIPTION**

19 Lloyds Court is located at first floor level fronting Manor Royal Road. Access is through large double doors into a reception area leading up to the offices at first floor level. The offices are of brick construction with allocated parking and self-contained offices.

#### **AMENITIES / OPPORTUNITY**

- Well presenting reception
- 8 allocated car parking spaces
- Carpeted with perimeter trunking
- Suspended ceiling
- WC accommodation
- Self contained