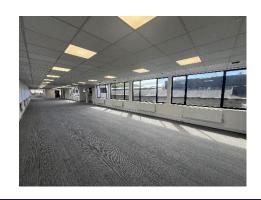

#### **DESCRIPTION**

19 Lloyds Court is located at first floor level fronting Manor Royal Road. Access is through large double doors into a reception area leading up to the offices at first floor level. The offices are of brick construction with allocated parking and self-contained offices.

#### **AMENITIES / OPPORTUNITY**

- Well presenting reception
- 8 allocated car parking spaces
- Carpeted with perimeter trunking
- Suspended ceiling
- WC accommodation
- Self contained