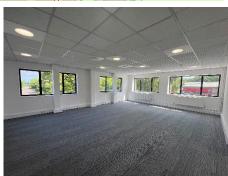

#### **DESCRIPTION**

19 Lloyds Court is located at first floor level fronting Manor Royal Road. Access is through large double doors into a reception area leading up to the offices at first floor level. The offices are of brick construction with allocated parking and self-contained offices.

#### **AMENITIES / OPPORTUNITY**

- Well presenting reception
- 8 allocated car parking spaces
- Carpeted with perimeter trunking
- Suspended ceiling
- WC accommodation
- Self contained