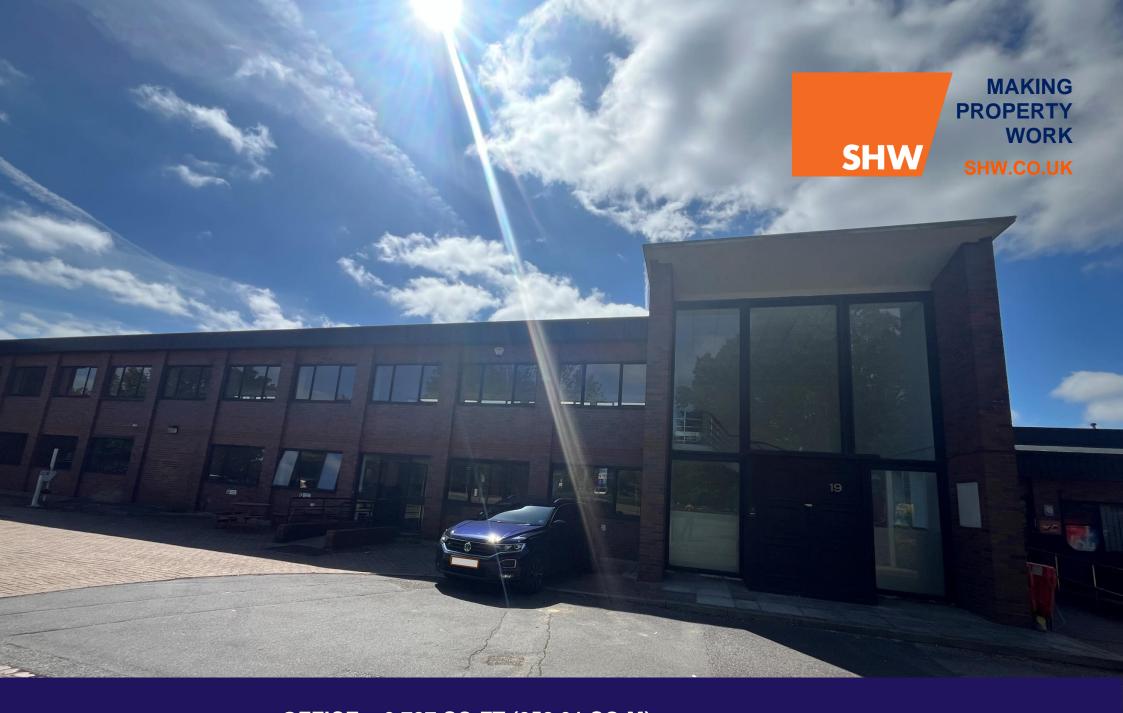

TO LET

OFFICE – 2,787 SQ FT (258.91 SQ M)
First Floor, 19 Lloyds Court, Manor Royal, Crawley, West Sussex, RH10 9QX

#### **DESCRIPTION**

19 Lloyds Court is located at first floor level fronting Manor Royal Road. Access is through large double doors into a reception area leading up to the offices at first floor level. The offices are of brick construction with allocated parking and self-contained offices.