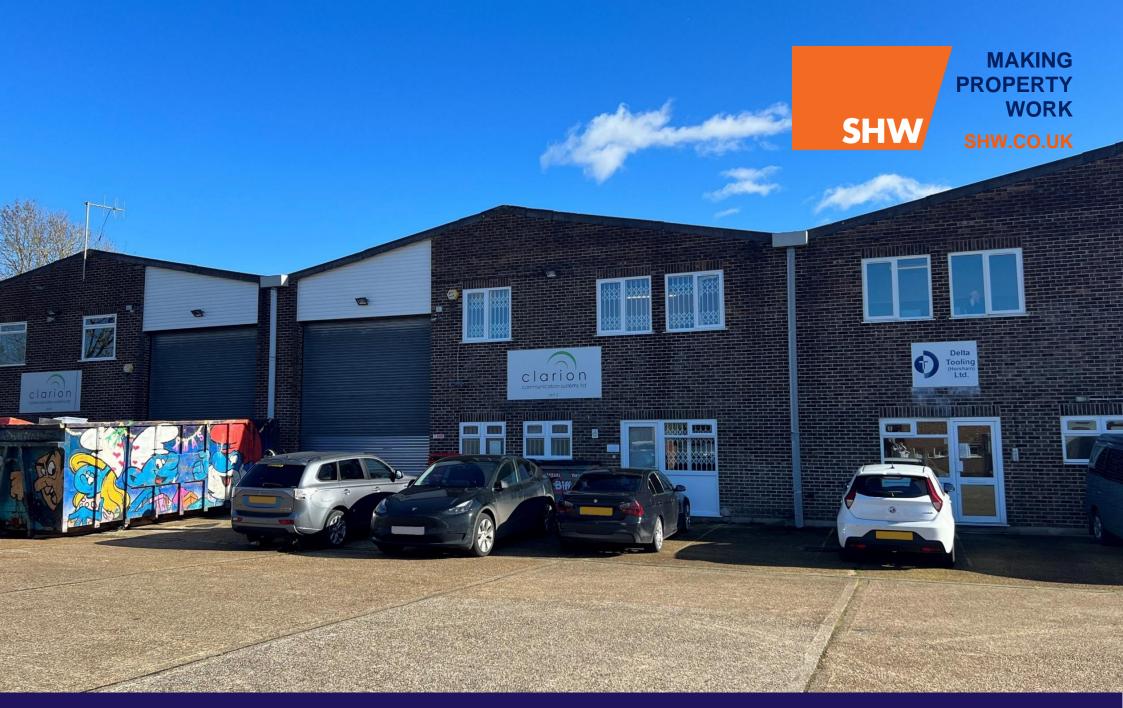

#### DESCRIPTION

The premises comprises a single storey unit of brick construction, large steel loading door and first floor offices.

Car parking is provided at the front of the unit on a concrete apron.

#### LOCATION

The property is situated on a small Industrial Estate approximately 1 mile south of the Town Centre, A29 and A272.