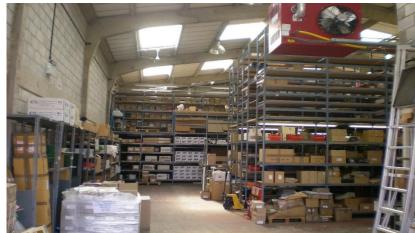

#### DESCRIPTION

The premises comprises a single storey unit of brick construction, large steel loading door and first floor offices.

Car parking is provided at the front of the unit on a concrete apron.

#### AMENITIES

- 3 phase
- Sodium lighting
- Translucent roof lights
- Concrete frame