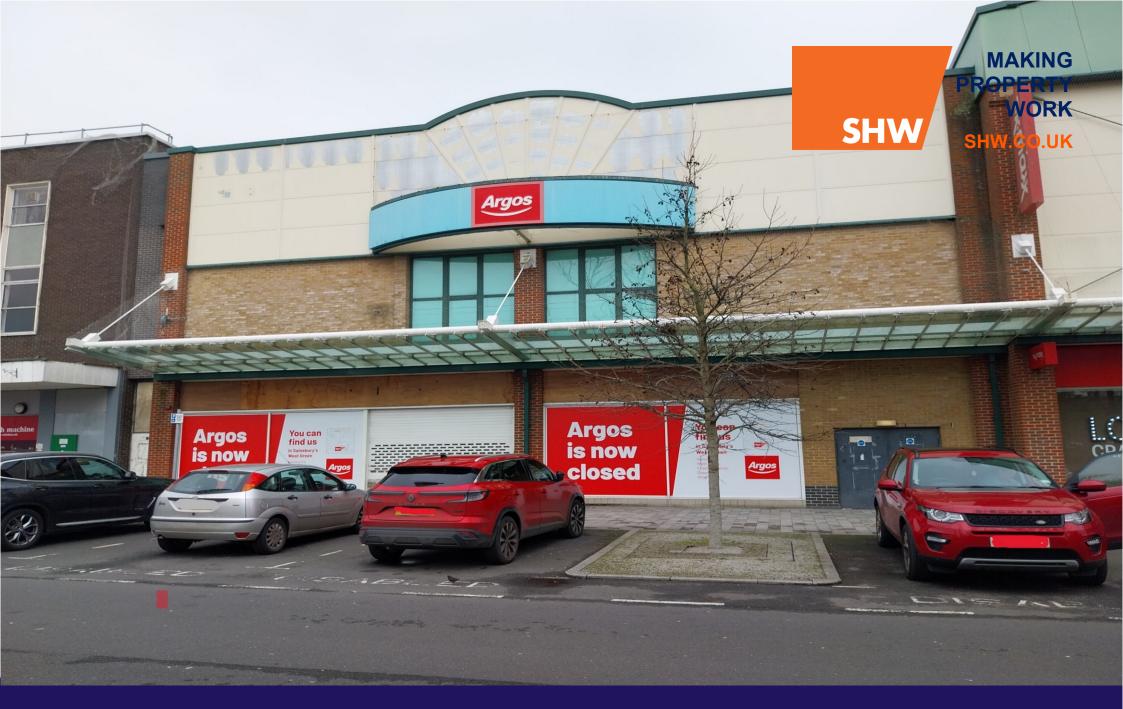

### **DESCRIPTION**

Extensive retail premises formerly occupied by Argos over ground and first floor.

#### LOCATION

The subject property is located in a busy parade adjacent to TK Maxx and the 500 space Kingsgate car park.

Retailers in close proximity of the unit include, Decathlon, Superdrug, Buzz Bingo and Poundland.