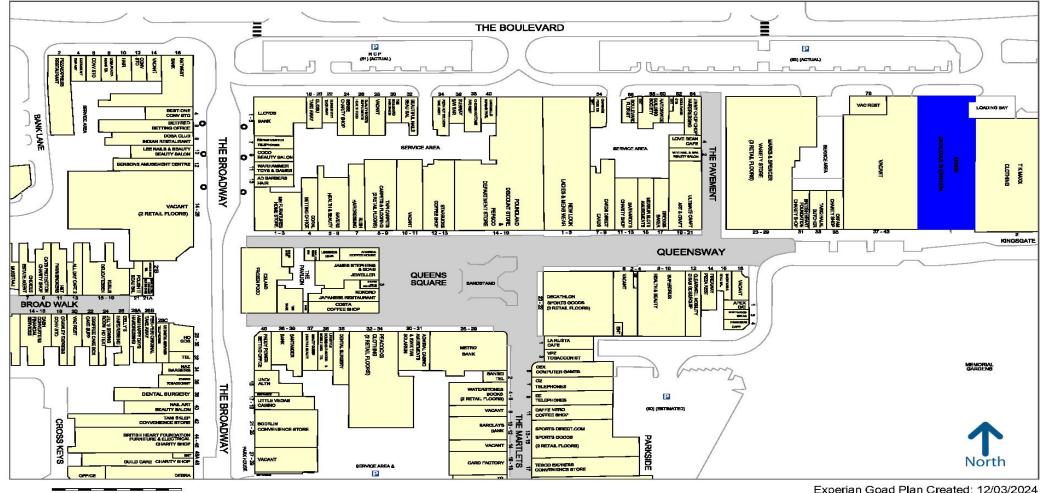

#### LOCATION

The subject property is located in a busy parade adjacent to TK Maxx and the 500 space Kingsgate car park.

Retailers in close proximity of the unit include, Decathlon, Superdrug, Buzz Bingo and Poundland.

Experian Goad Plan Created: 12/03/2024 Created By: Stiles Harold Williams

For more information on our products and services: www.experian.co.uk/business-products/goad | salesG@uk.experian.com

Map data

**Aaron Bell** 