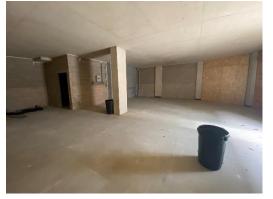

#### DESCRIPTION

The property comprises a ground floor retail unit, extending to approximately 1,316 sq ft (122 sq m). The unit forms part of a mixed-use development comprising 26 residential apartments.

The property is to be offered shell and core.

#### **AMENITIES / OPPORTUNITY**

- Prominent corner location
- 1,316 sq ft of ground floor space
- Offered shell and core
- Use Class E