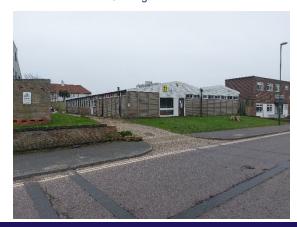

TO LET

INDUSTRIAL AND WAREHOUSE - 5,159 SQ FT (479.26 SQ M)

77 Marlborough Road, Lancing, BN15 8UF

### **DESCRIPTION**

The premises comprises a detached, twin-bay warehouse of portal frame construction with pre-cast concrete panel elevations with a pitched insulated roof. There is a single roller shutter door on the rear elevation, accessed via driveway opening onto a surfaced yard. There is subdivided office space fronting Marlborough Road.