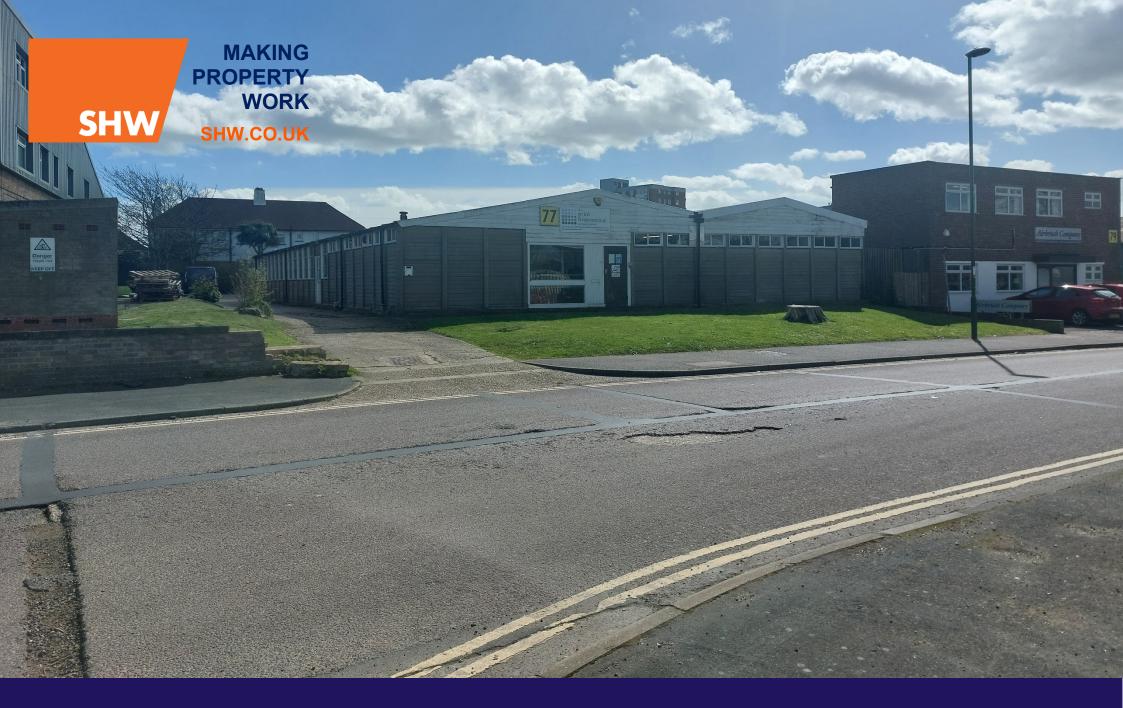

TO LET

INDUSTRIAL AND WAREHOUSE - 5,159 SQ FT (479.26 SQ M)

77 Marlborough Road, Lancing, BN15 8UF

### **DESCRIPTION**

The premises comprises a detached, twin-bay warehouse of portal frame construction with pre-cast concrete panel elevations with a pitched insulated roof. There is a single roller shutter door on the rear elevation, accessed via driveway opening onto a surfaced yard. There is subdivided office space fronting Marlborough Road.

#### LOCATION

Marlborough Road is situated at the heart of the Lancing Business Park between Worthing (2 miles to the west) and Brighton (10 miles to the east). Strategically located providing access to the A27 dual carriageway and the A259 coast road providing further links to the A23 and M23 to the east.