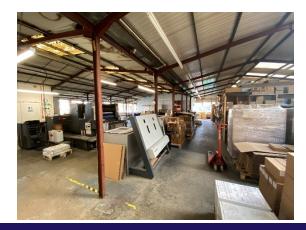

### **DESCRIPTION**

The premises comprises a detached, twin-bay warehouse of portal frame construction with pre-cast concrete panel elevations with a pitched insulated roof. There is a single roller shutter door on the rear elevation, accessed via driveway opening onto a surfaced yard. There is subdivided office space fronting Marlborough Road.

#### **AMENITIES**

- · Three phase electricity
- WCs
- Parking
- Gas blow heater
- Rear goods entrance
- Minimum eaves height is 2.86m
- Maximum is 3.66m