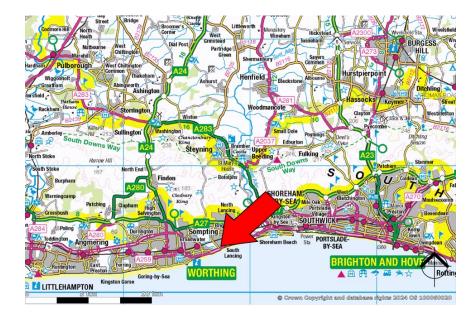

#### LOCATION

Marlborough Road is situated at the heart of the Lancing Business Park between Worthing (2 miles to the west) and Brighton (10 miles to the east). Strategically located providing access to the A27 dual carriageway and the A259 coast road providing further links to the A23 and M23 to the east.

Lancing station is approximately 5 minutes' walk away which provides direct services to London Victoria (79 minutes).