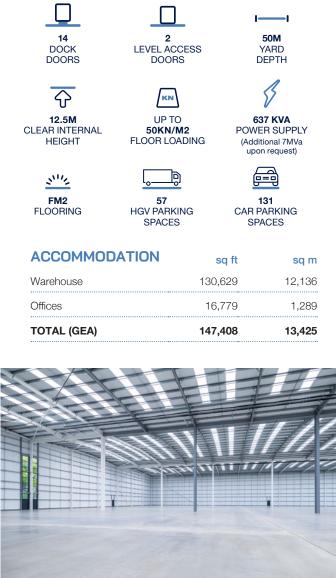

## UNIT 7 147,408 SQ FT

SPECULATIVELY BUILT INDUSTRIAL/WAREHOUSE OPPORTUNITY

panattoni.co.uk/**burgesshill** 

**UNITS 16-22** 

NIT 2

UNIT 7

## BRAND NEW GRADE-A INDUSTRIAL LOGISTICS UNIT 147,408 SQ FT

### Unit 7 at Panattoni Park Burgess Hill provides grade-A industrial logistics space in an established location.

With 12.5m clear internal height, plus generous dock and level access door provision, Unit 7 offers a highly versatile operational envelope. Achieving a BREEAM 'Excellent' and EPC 'A' rating, plus standard roof-mounted solar panels, minimises energy consumption costs.