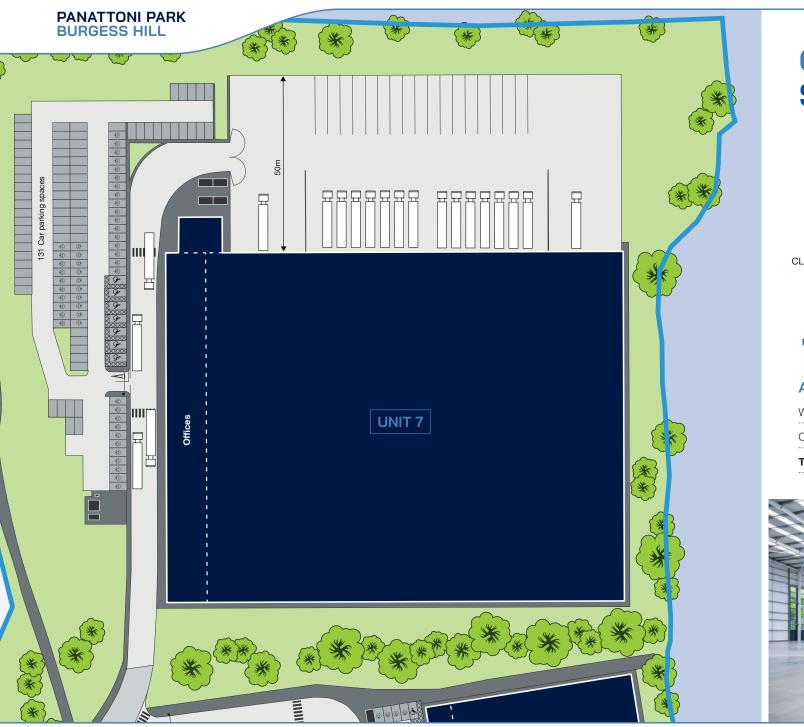

## UNIT 7 147,408 SQ FT

SPECULATIVELY BUILT INDUSTRIAL/WAREHOUSE OPPORTUNITY

panattoni.co.uk/**burgesshill** 

**UNITS 16-22** 

NIT 2

UNIT 7

## BRAND NEW GRADE-A INDUSTRIAL LOGISTICS UNIT 147,408 SQ FT

### Unit 7 at Panattoni Park Burgess Hill provides grade-A industrial logistics space in an established location.

With 12.5m clear internal height, plus generous dock and level access door provision, Unit 7 offers a highly versatile operational envelope. Achieving a BREEAM 'Excellent' and EPC 'A' rating, plus standard roof-mounted solar panels, minimises energy consumption costs.