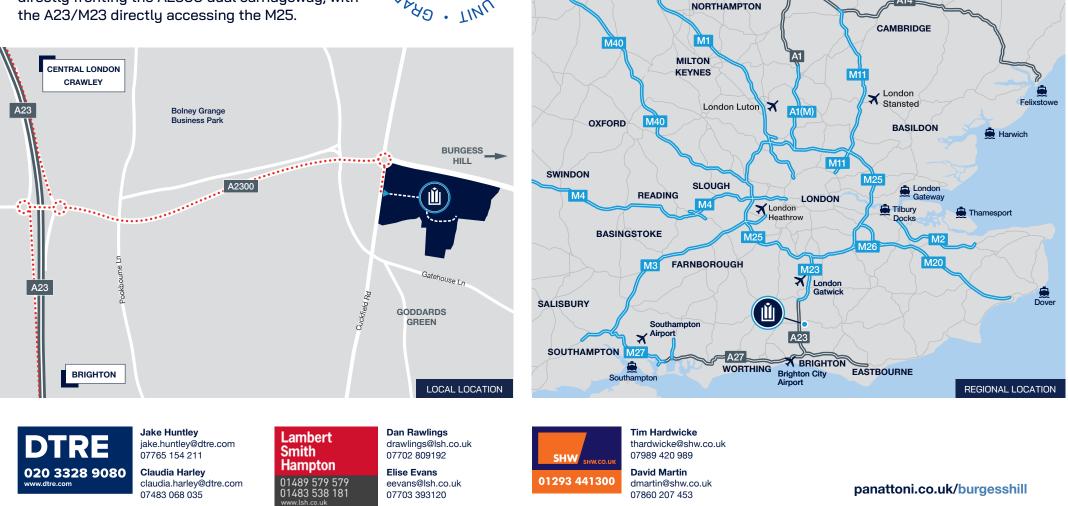

### LOCATION

L'A UNIT Panattoni Park Burgess Hill benefits from a location directly fronting the A2300 dual carriageway, with the A23/M23 directly accessing the M25.

A23 | UK Gothard Green Way Goddards Green Hassocks BN6 9ZJ what3words /// batches.moisture.craziest

Panattoni Park Burgess Hill directly fronts the A2300 dual carriageway, and offers quick access to the A23/M23, Gatwick Airport, Brighton, and the South Coast. Roche Diagnostics and DPD are already in occupation.