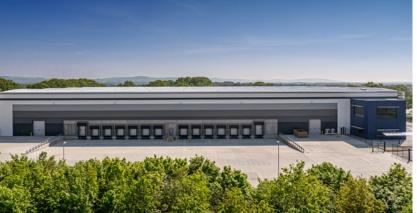

## UNIT 7 147,408 SQ FT

SPECULATIVELY BUILT INDUSTRIAL/WAREHOUSE OPPORTUNITY

panattoni.co.uk/**burgesshill** 

**UNITS 16-22** 

NIT 2

UNIT 7

## BRAND NEW GRADE-A INDUSTRIAL LOGISTICS UNIT 147,408 SQ FT