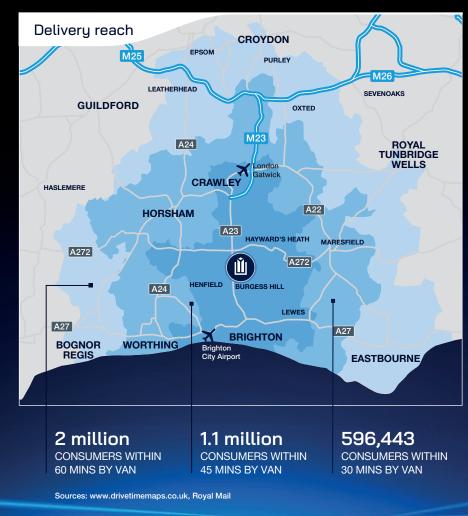

Unit 7 offers direct access to the affluent South East region and beyond. 1.1 million customers can be reached in 45 minutes by van, and 32.1 million customers can be reached in a single HGV trip.

Current occupiers include:

# LOCATED FOR THE LAST MILE

Located for the last mile, Panattoni Park Burgess Hill offers direct market access to the affluent consumer markets of the Home Counties and south coast.

With one million consumers within 45 minutes by van, Burgess Hill itself is set to witness significant growth. Approximately 3,500 new homes and a proposed 1.4m sq ft science and technology park are both due to be created on sites immediately adjacent to the park.

16 minutes to Brighton & Crawley BY VAN

F

50 minutes to J7 M25

7.04 million ADDRESSES WITHIN 50 MILES