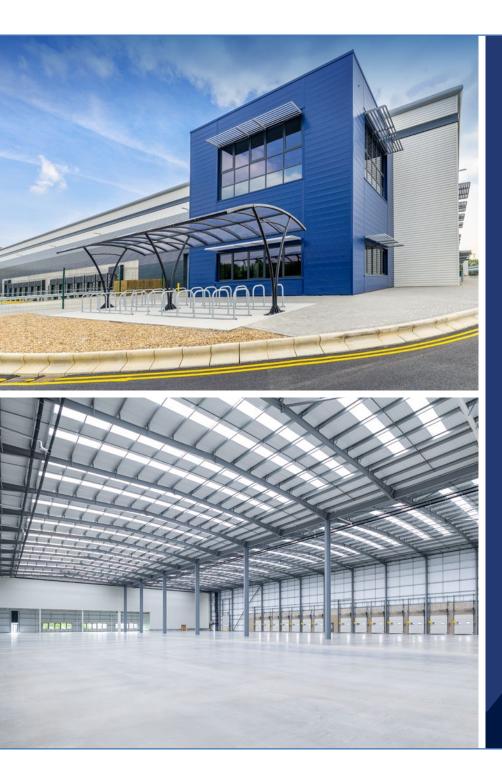

## BRAND NEW GRADE-A INDUSTRIAL LOGISTICS UNIT 147,408 SQ FT

### Unit 7 at Panattoni Park Burgess Hill provides grade-A industrial logistics space in an established location.

With 12.5m clear internal height, plus generous dock and level access door provision, Unit 7 offers a highly versatile operational envelope. Achieving a BREEAM 'Excellent' and EPC 'A' rating, plus standard roof-mounted solar panels, minimises energy consumption costs.