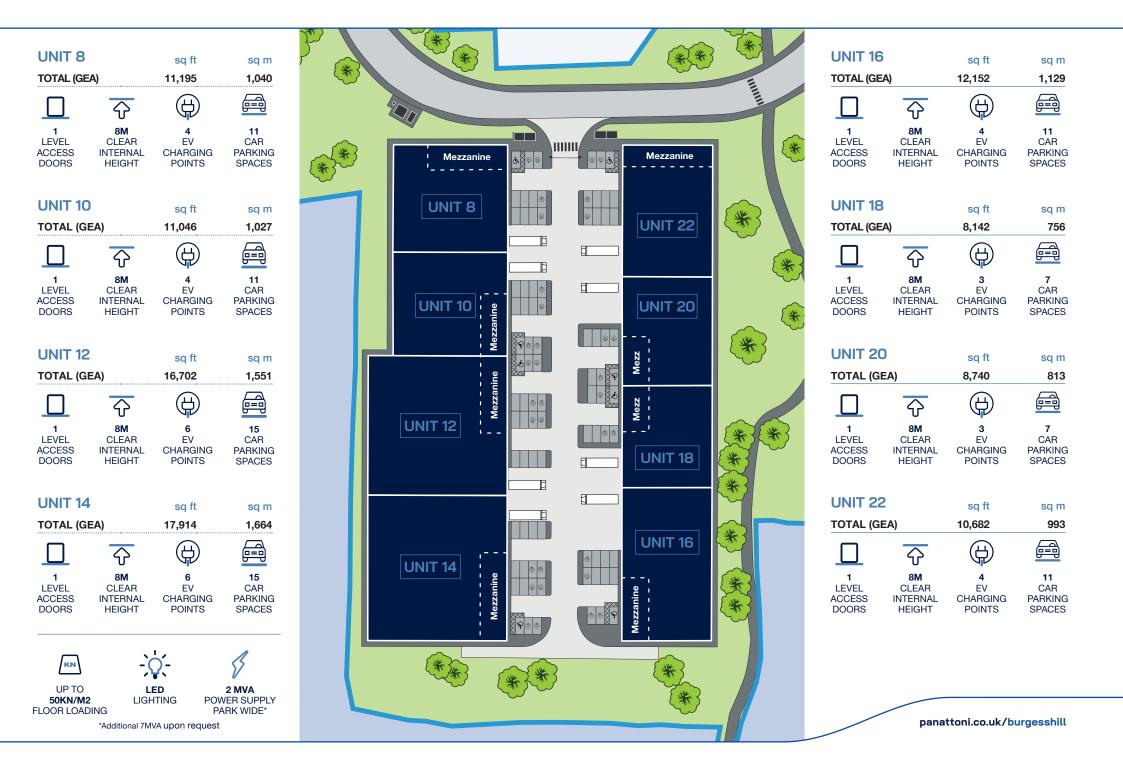

### 8 NEW BUILD SME UNITS

# FROM 8,142 TO 17,914 SQ FT

Panattoni Park Burgess Hill is purpose-built to provide the ideal place — and space — for business to thrive.

Our grade-A SME units feature 8m clear internal height and a large level access door. Generous rooflights fill the internal space with natural light.

Mezzanine decks ready for tenant fit out, are accessed via a dedicated ground floor entrance and atrium. Outside, each unit features a combined goods yard and car parking complete with EV chargers and bicycle parking.