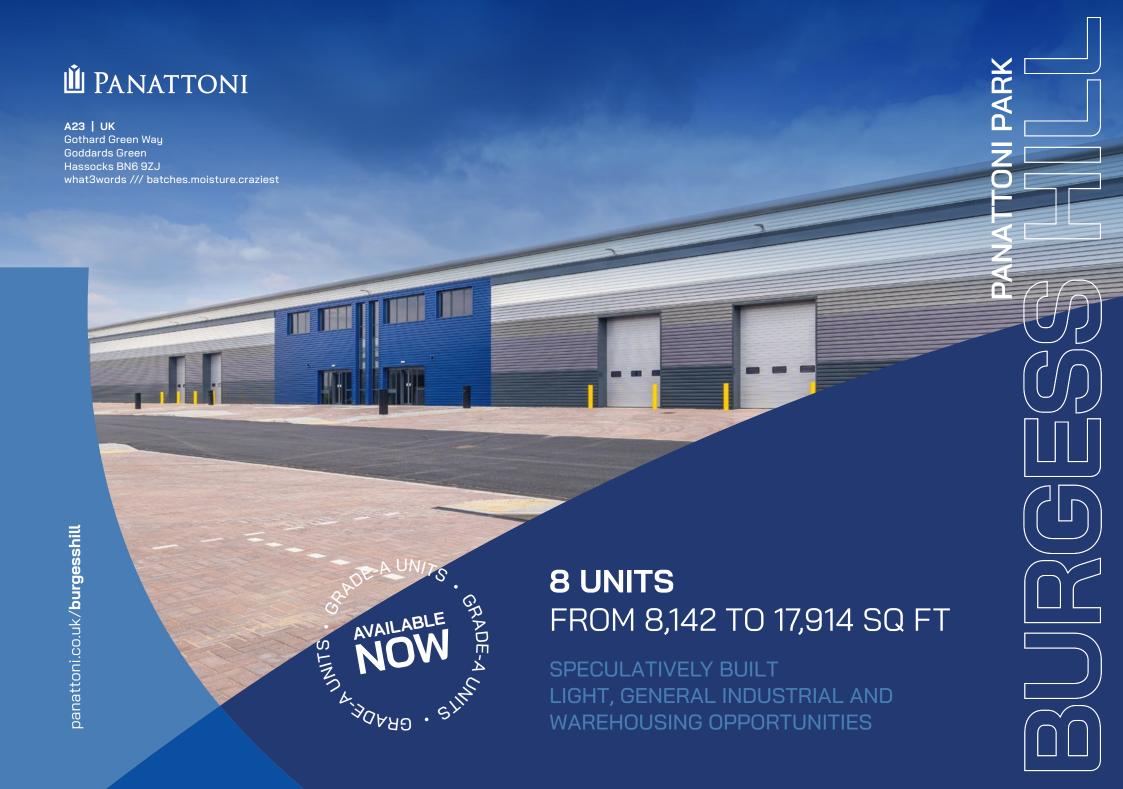

### 8 NEW BUILD SME UNITS

# FROM 8,142 TO 17,914 SQ FT

Panattoni Park Burgess Hill is purpose-built to provide the ideal place — and space — for business to thrive.

Our grade-A SME units feature 8m clear internal height and a large level access door. Generous rooflights fill the internal space with natural light.

## **LOCATION**

Panattoni Park Burgess Hill benefits from a location directly fronting the A2300 dual carriageway, with the A23/M23 directly accessing the M25.

A23 | UK Gothard Green Way Goddards Green Hassocks BN6 9ZJ what3words /// batches.moisture.craziest