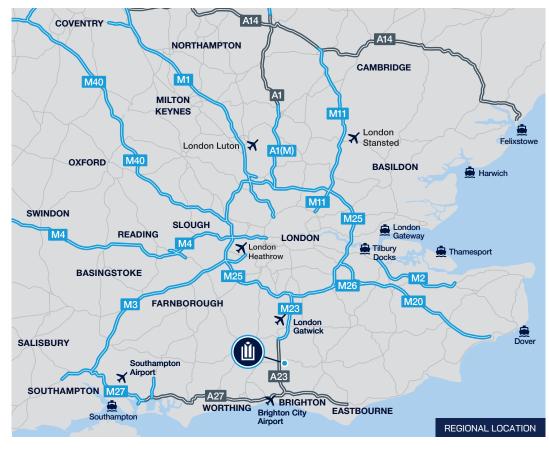

## **LOCATION**

Panattoni Park Burgess Hill benefits from a location directly fronting the A2300 dual carriageway, with the A23/M23 directly accessing the M25.

A23 | UK Gothard Green Way Goddards Green Hassocks BN6 9ZJ what3words /// batches.moisture.craziest