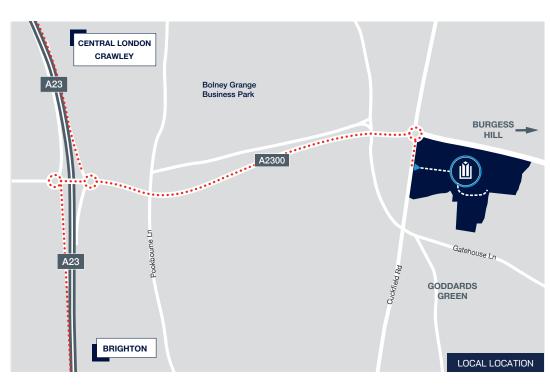

## **LOCATION**

Panattoni Park Burgess Hill benefits from a location directly fronting the A2300 dual carriageway, with the A23/M23 directly accessing the M25.

A23 | UK Gothard Green Way Goddards Green Hassocks BN6 9ZJ what3words /// batches.moisture.craziest