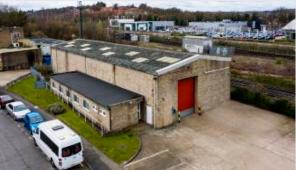

#### Description

Redlands Units A&B is a purpose-built multi-tenanted estate constructed of traditional masonry to the elevations with a corrugated roof. Unit A is one of two units on the estate and benefits from a roller shutter door to the front & rear elevation, a clear height of 6.28m, loading area and an additional secured yard to the rear. The unit is an open-plan warehouse with ancillary office accomodation, three WCs, kitchen area and shared car parking. Located close to other trade users including Jewson, TLC Electrical Distributors, Bryson Products, Symphony Paints and Brymec.

#### Location

Located on the established Ullswater Industrial Estate with excellent transport links to the surrounding area. Coulsdon Town Centre is a short distance away offering a number of retail facilities. Coulsdon South train station is 0.3 miles away providing rail links to Central London and the South Coast and Coulsdon Town rail station is 0.7 miles providing rail links to London Bridge and Epsom and Tattenham Corner. The M25/M23 junction approx 4 miles to the south.