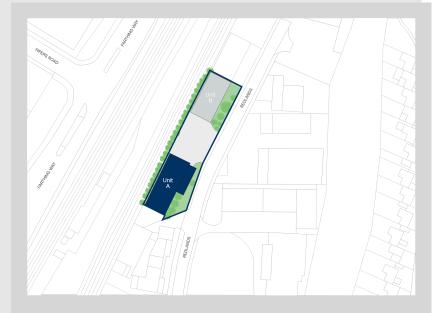

## Accommodation:

| Unit   | Property Type | Size (sq ft) | Size (sq m) | Availability |
|--------|---------------|--------------|-------------|--------------|
| Unit A | Warehouse     | 5,754        | 535         | Immediately  |
| Total  |               | 5,754        | 535         |              |