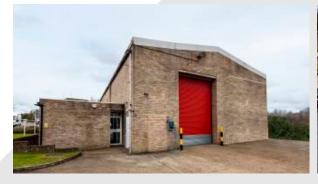

# Redlands Coulsdon

Available to Let Warehouse 5,754 sq ft ( 536 sq m )

OLYMPIASE MCURITY 81342

Secured yard to read of the unit

Internal clear height of 6,28m

Suitable for trade occupiers

Logistics real estate urbanised

#### Description

Redlands Units A&B is a purpose-built multi-tenanted estate constructed of traditional masonry to the elevations with a corrugated roof. Unit A is one of two units on the estate and benefits from a roller shutter door to the front & rear elevation, a clear height of 6.28m, loading area and an additional secured yard to the rear. The unit is an open-plan warehouse with ancillary office accomodation, three WCs, kitchen area and shared car parking. Located close to other trade users including Jewson, TLC Electrical Distributors, Bryson Products, Symphony Paints and Brymec.