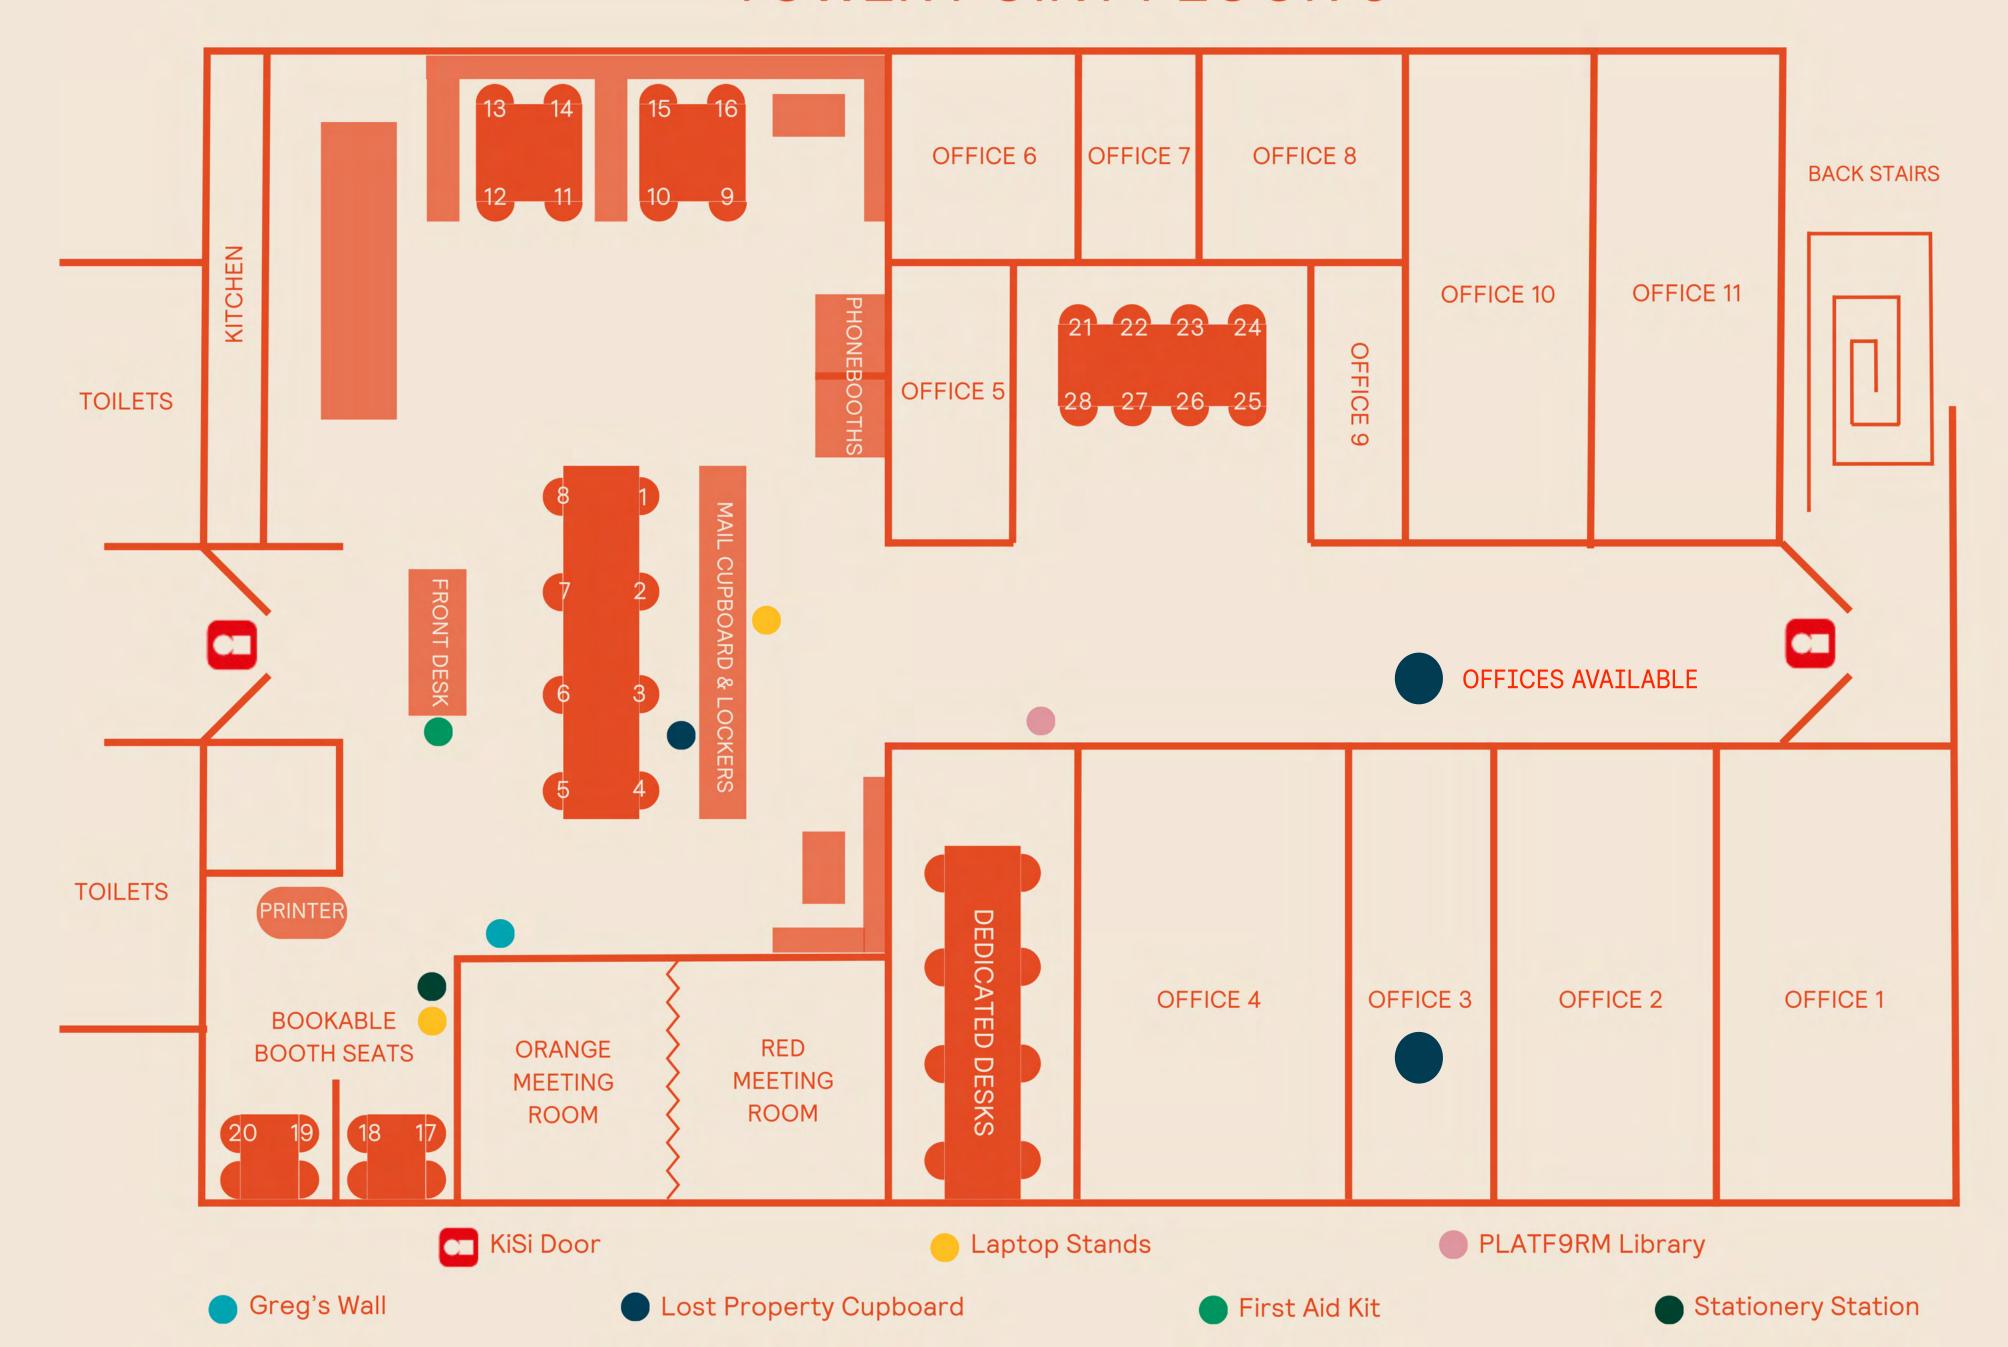

> BRIGHTHELM GARDEN VIEW DESK PRICE £380 + VAT

Inclusive of:

Rent

**Business Rates** 

Service Charge

Cleaning

Maintenance

Management Of Space

Friday Beers and midweek treats

1000+ Member Slack

Community Events & Monthly Socials

24hr access, Lockable room

Additional dedicated Bandwidth POA

4 free meeting room credits per month





# FLOGR 5 OFFICE 5

Inclusive of:

Rent

**Business Rates** 

Service Charge

Cleaning

Maintenance

Management Of Space

Friday Beers and midweek treats

1000+ Member Slack

Community Events & Monthly Socials

24hr access, Lockable room

Additional dedicated Bandwidth POA

4 free meeting room credits per month

### 6 DESKS / 151.1 FT<sup>2</sup> BRIGHTHELM GARDEN VIEW DESK PRICE £380 + VAT



# FLOGR6 TOWER POINT BRIGHTON

#### TOWER POINT FLOOR 6



# FLOGR6 OFFICE 3

Inclusive of:

Rent

**Business Rates** 

Service Charge

Cleaning

Maintenance

Management Of Space

Friday Beers and midweek treats

1000+ Member Slack

Community Events & Monthly Socials

24hr access, Lockable room

Additional dedicated Bandwidth POA

8 free meeting room credits per month

#### 8 DEŠKS / 233.5 FT<sup>2</sup> INTERNAL VIEW DESK PRICE £380 + VAT



#### TOWER POINT FLOOR 5 N/W WING



#### FLOGR5NW OFFICE 2

Inclusive of:

Rent

**Business Rates** 

Service Charge

Cleaning

Maintenance

Management Of Space

Friday Beers and midweek treats

1000+ Member Slack

Community Events & Monthly Socials

24hr access, Lockable room

Additional dedicated Bandwidth POA

8 free meeting room credits per month

### 16 DESKS / 800 FT<sup>2</sup> BRIGHTHELM GARDEN VIE