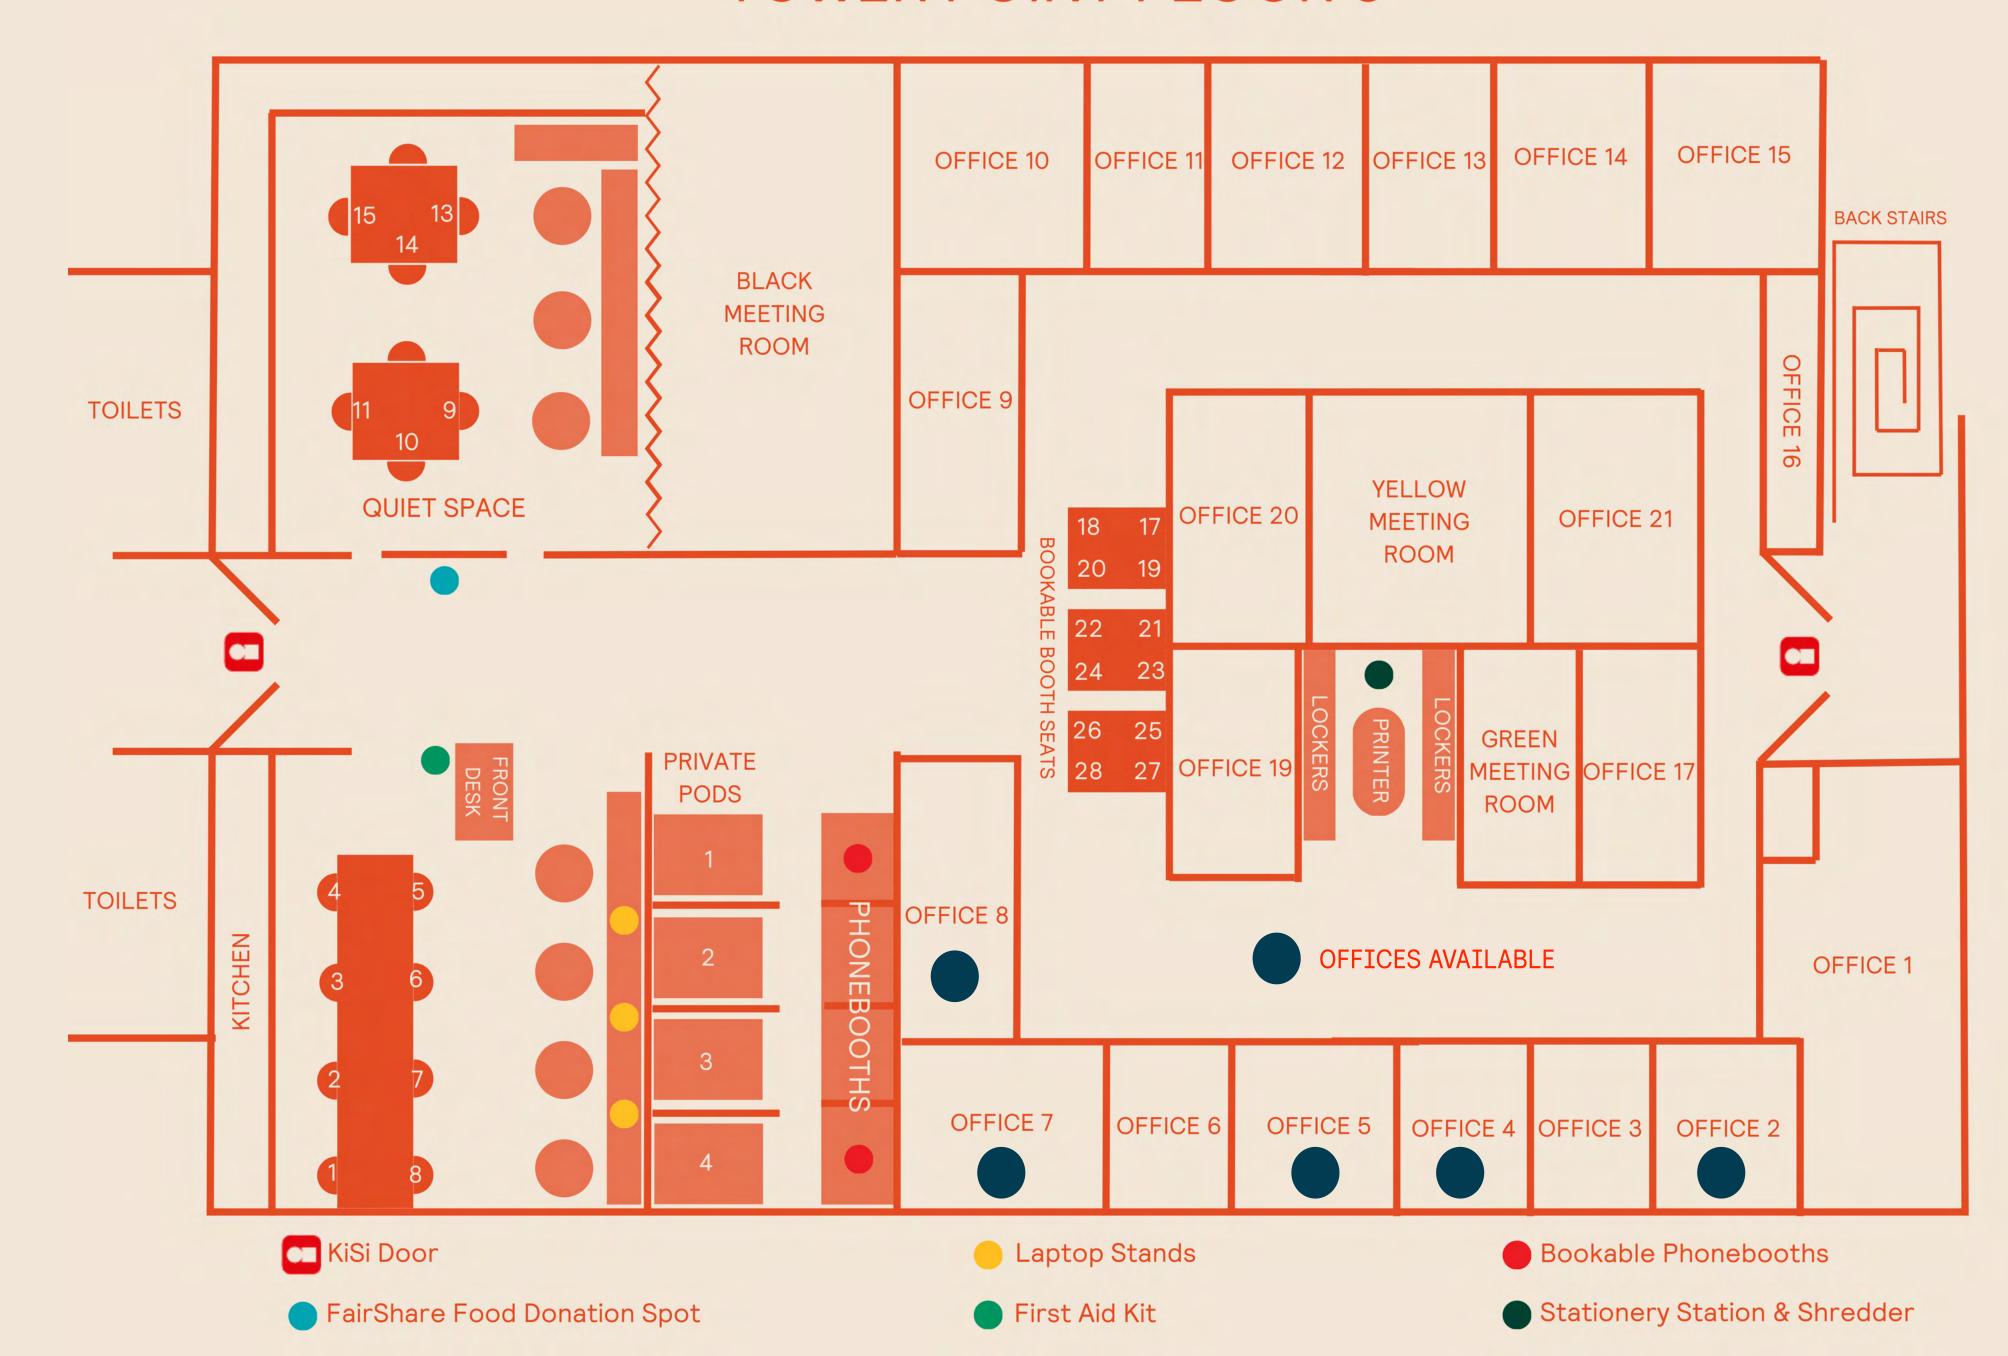

#### TOWER POINT FLOOR 5

# FLOGR5 OFFICE 8

Inclusive of:

Rent

**Business Rates** 

Service Charge

Cleaning

Maintenance

Management Of Space

#### 2 DESKS / 68.8 FT<sup>2</sup> INTERNAL VIEW DESK PRICE £380 + VAT

# FLOGR5 OFFICE 19

Inclusive of:

Rent

**Business Rates** 

Service Charge

Cleaning

Maintenance

Management Of Space

#### 3 DESKS / 82.6 FT<sup>2</sup> INTERNAL VIEW DESK PRICE £380 + VAT