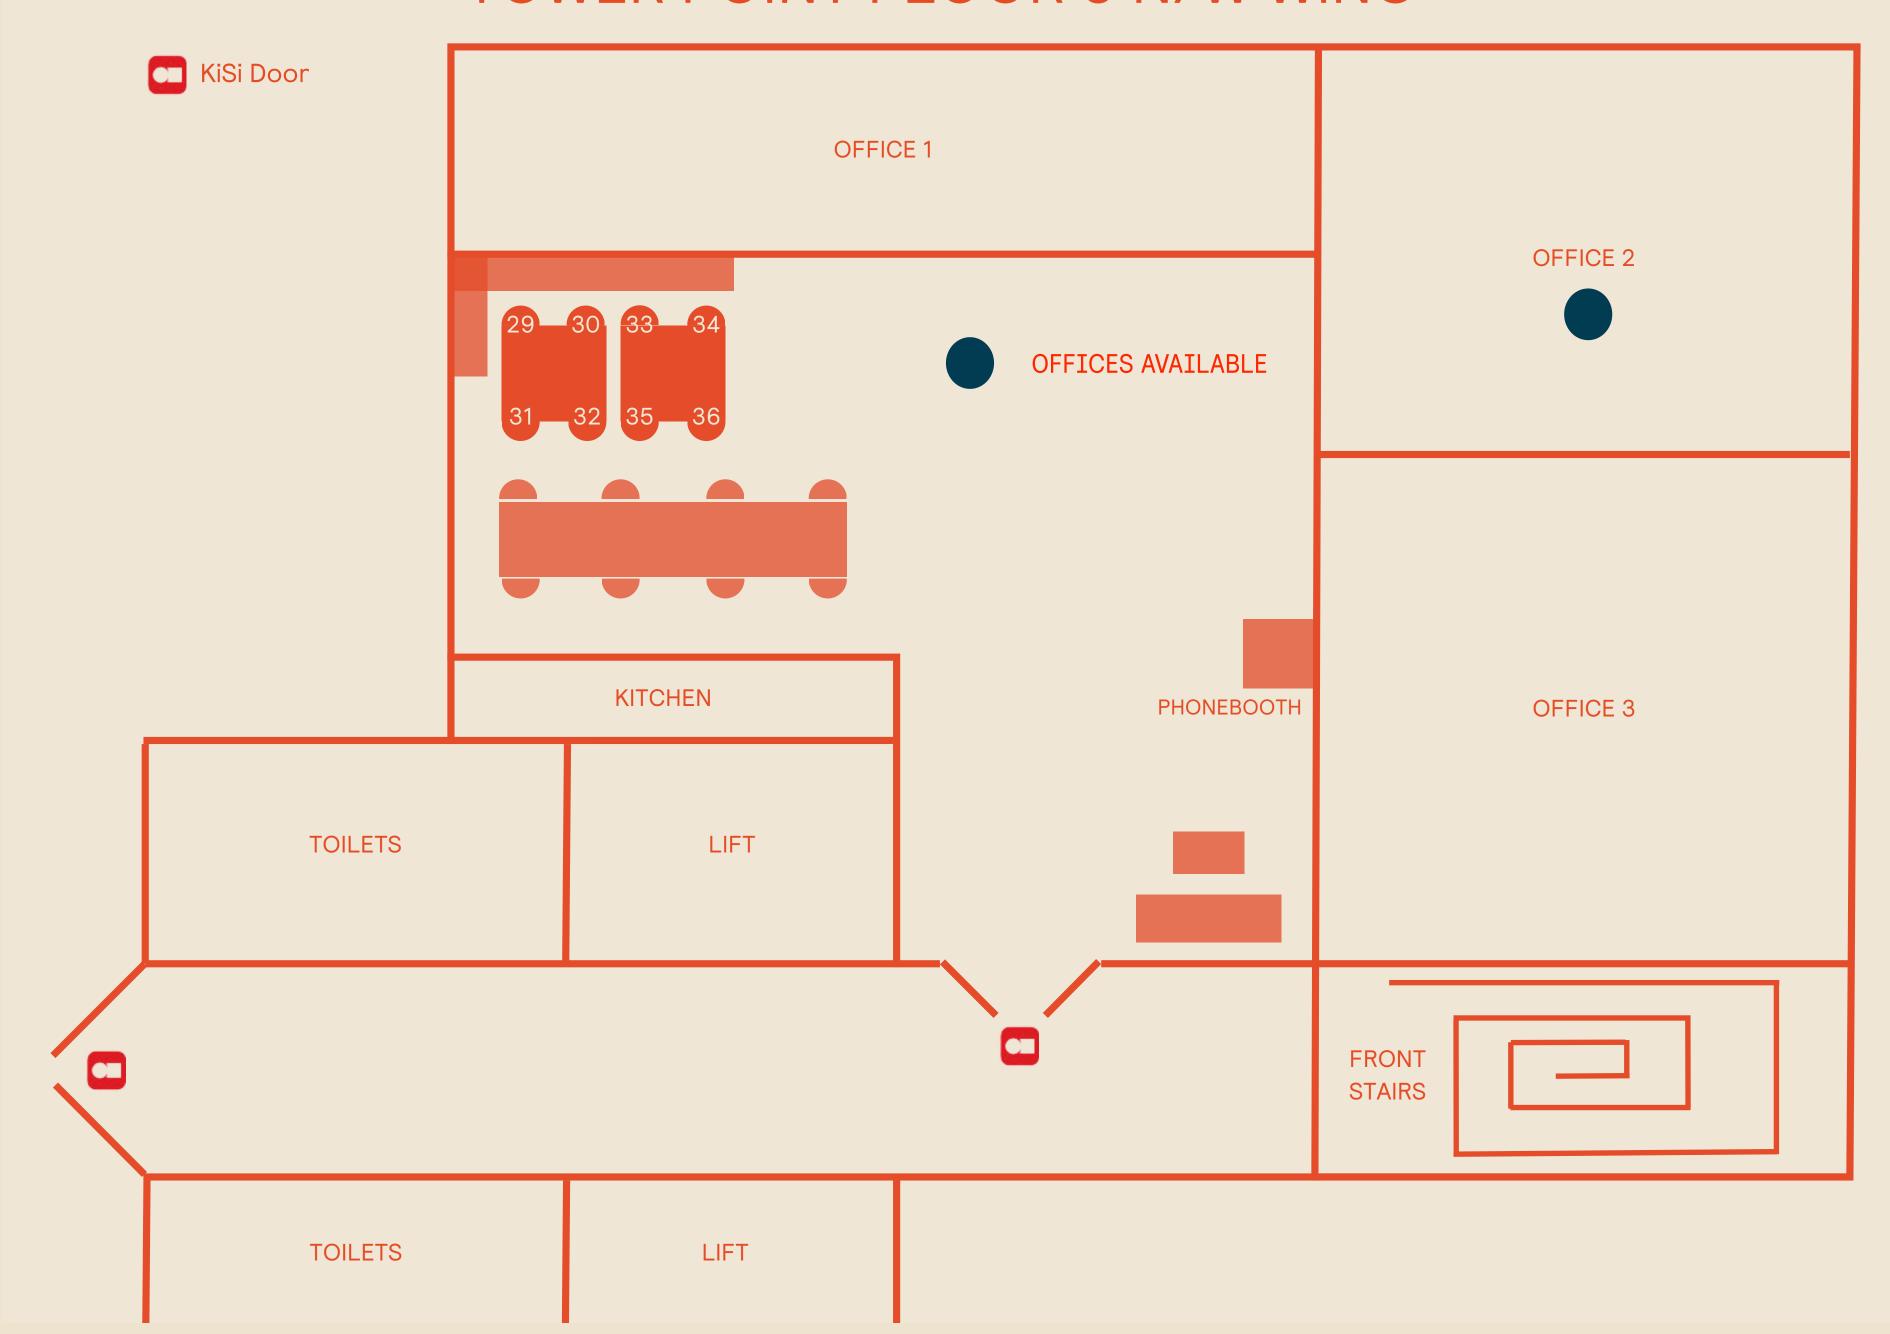

#### TOWER POINT FLOOR 5 N/W WING

#### FLOGR5NW OFFICE 2

Inclusive of:

Rent

**Business Rates** 

Service Charge

Cleaning

Maintenance

Management Of Space

Friday Beers and midweek treats

1000+ Member Slack

Community Events & Monthly Socials

24hr access, Lockable room

Additional dedicated Bandwidth POA

8 free meeting room credits per month

### 16 DESKS / 800 FT<sup>2</sup> BRIGHTHELM GARDEN VIEW DESK PRICE £380 + VAT

Regular Events & Socials **Meeting Rooms** Superfast Wifi Friendly Team **Central Location** Dogs Welcome Locally Roasted Coffee **Community Focused** Phone booths Quiet Breakout Spaces KISI Digital Key Access **Slack Community** Online Members Portal / Meeting Room & Desk Booker PLATF9RM App