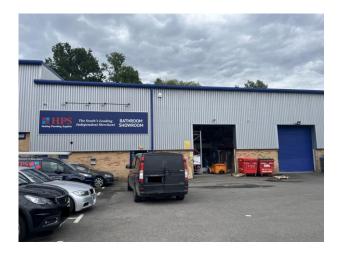

#### **DESCRIPTION**

Unit 7 is a modern, trade / warehouse unit is located just off Longfield Road, within a popular trade estate benefitting from 6 car parking spaces to the front of the estate and a loading area.

## **AMENITIES / OPPORTUNITY**

- Trade location.
- 6 car parking spaces.
- 6m minimum eaves height.
- WC & kitchenette
- 10% roof lights