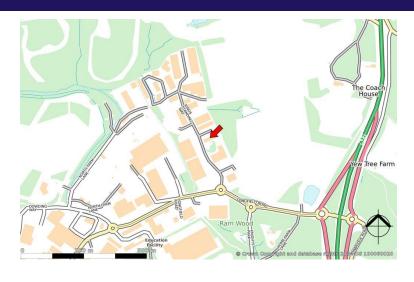

#### **LOCATION**

Kingstanding Business Park is located just 0.4 miles from the A21, 13 miles South from Junction 5 of the M25. The A26 is 2.2 miles away. Tunbridge Wells Railway Station is 3.1 miles South West and Odeon, Hollywood Bowl and Nuffield Health is 0.7 miles away. Fountains Retail Park is just 0.5 miles from Kingstanding Business Park Great Lodge Retail Park is a 0.7 mile drive away.