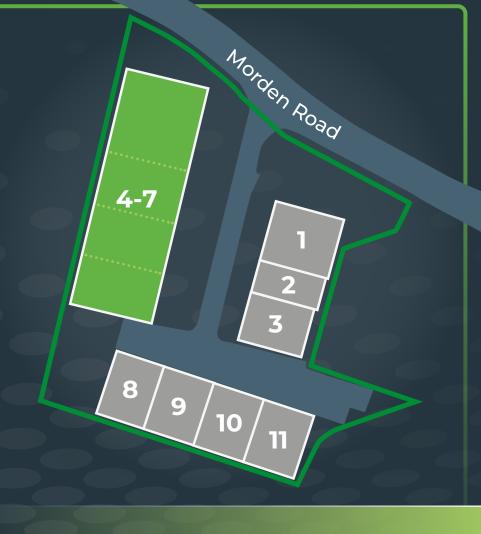

## **ACCOMMODATION**

The units comprise of the following gross internal areas (subject to re-measurement upon completion of works).

| c. 2            |  |   |
|-----------------|--|---|
| ft <sup>2</sup> |  | m |
| 16              |  |   |

| Unit 4 (currently showroom) | 5,208  | 483.8   |
|-----------------------------|--------|---------|
| Unit 5                      | 4,723  | 438.8   |
| Unit 6                      | 4,723  | 438.8   |
| Unit 7                      | 4,745  | 440.8   |
| Combined Total              | 19,399 | 1,802.2 |