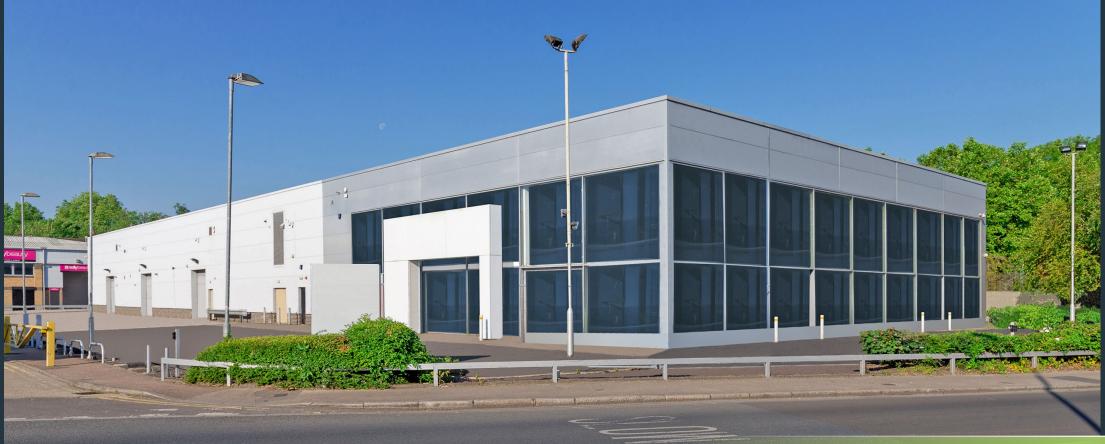

## **DESCRIPTION**

Units 4-7 are a former prominent car showroom and workshop which are available separately or in a combination of units. The Landlord intends to strip out the buildings and return them to their original shell condition.