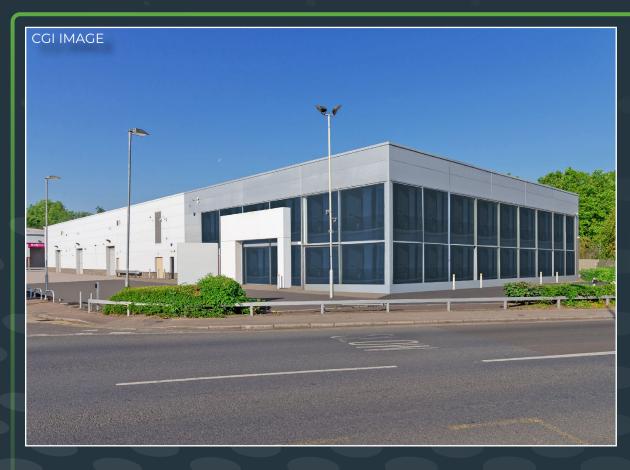

## **DESCRIPTION**

Units 4-7 are a former prominent car showroom and workshop which are available separately or in a combination of units. The Landlord intends to strip out the buildings and return them to their original shell condition.

Subject to planning, the units offer an opportunity to join other trade occupiers already on site or alternatively use as a showroom or industrial warehouse.