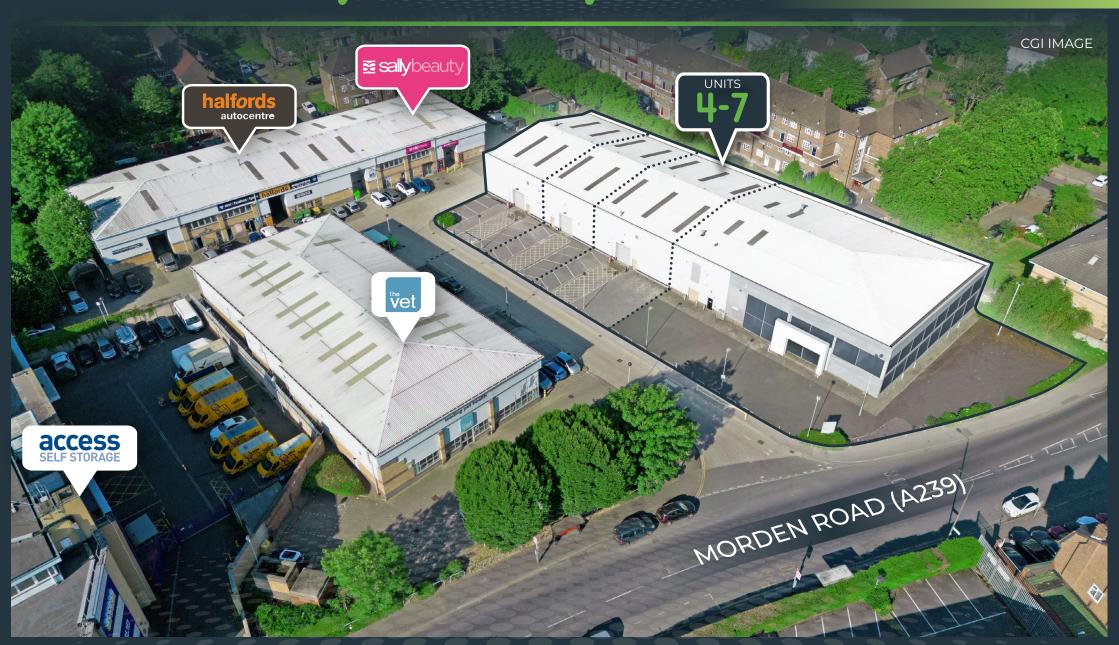

## **DESCRIPTION**

Units 4-7 are a former prominent car showroom and workshop which are available separately or in a combination of units. The Landlord intends to strip out the buildings and return them to their original shell condition.

Subject to planning, the units offer an opportunity to join other trade occupiers already on site or alternatively use as a showroom or industrial warehouse.

## **SPECIFICATION**

- · Prominent trade location
- · Suitable for a variety of uses
- · Ample parking
- · Tram, tube, bus, and road networks close by
- Occupiers on site or Morden Road include:
   Halfords Autocentre | Sally Hair & Beauty | The Vet
   Access Self Storage | Safestore | Travis Perkins