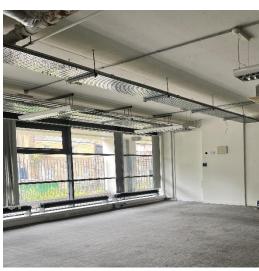

#### **DESCRIPTION**

The Hub provides bright, economical media-style commercial space over a number of suites that range in size from 700 sq ft to 7,970 sq ft. The suites benefit from great natural light and excellent floor-to-ceiling height.

#### **AMENITIES**

- Staffed reception
- 27/4 access
- Passenger lift
- Great floor-to-ceiling height
- Good natural light
- Air conditioning & fresh air system
- Perimeter trunking
- Exposed M&E
- Car parking
- · Showers & bike racks